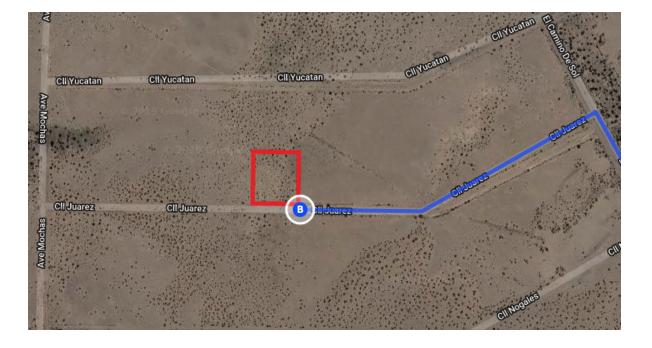

# Follow Cll Cananea and El Camino De Sol to Cll Juarez in Roll

|            |     | 23 min (                                             | (10.4 mi) |
|------------|-----|------------------------------------------------------|-----------|
| <b>Г</b> ≯ | 13. | Turn right onto Ave 64E                              | . ,       |
|            |     |                                                      | — 151 ft  |
| ٦          | 14. | Turn left at the 1st cross street onto Cll Ca        | nanea     |
|            |     |                                                      | – 6.3 mi  |
| <b>Г</b> ≯ | 15. | Turn right onto El Camino De Sol                     |           |
|            |     |                                                      | – 3.8 mi  |
| 1          | 16. | Turn left onto Cll Juarez                            |           |
|            |     | <ol> <li>Destination will be on the right</li> </ol> |           |