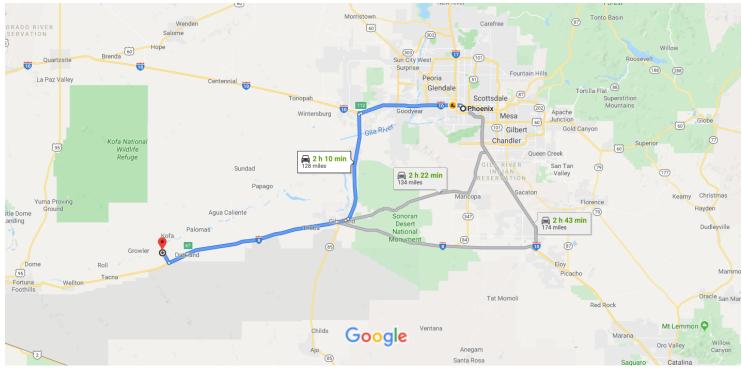

### Phoenix

Arizona, USA

#### Get on I-10 W from W Washington St and N 7th Ave

|       |      | 6 min (1.7 mi)                                       |
|-------|------|------------------------------------------------------|
| T.    | 1.   | Head west on W Washington St toward 1st Ave          |
|       |      | 0.5 mi                                               |
|       | 2.   | Use the right 2 lanes to turn right onto N 7th Ave   |
|       |      | 0.2 mi                                               |
| 1     | 3.   | Continue straight past McDonald's to stay on N       |
|       |      | 7th Ave                                              |
|       |      | 0.7 mi                                               |
| *     | 4.   | Use the left 2 lanes to turn left to merge onto I-10 |
|       |      | W toward Los Angeles                                 |
|       |      | 0.4 mi                                               |
|       |      |                                                      |
| Follo | w I- | 10 W to AZ-85 S/Phoenix Bypass Rte in Buckeye.       |

## Take exit 112 from I-10 W

8 5. Merge onto I-10 W 28 min (32.0 mi)

30.9 mi

2 6. Take exit 112 for AZ-85 toward I-8/Yuma/San Diego

### Get on I-8 W in Gila Bend from Phoenix Bypass Rte

|   |     | 37 min (36.7 mi)                           |
|---|-----|--------------------------------------------|
| 1 | 7.  | Continue onto AZ-85 S/Phoenix Bypass Rte   |
|   |     | 32.7 mi                                    |
| ٢ | 8.  | Slight right onto Phoenix Bypass Rte       |
|   |     | 1.0 mi                                     |
| 1 | 9.  | Continue onto E Pima St                    |
|   |     | 2.4 mi                                     |
| * | 10. | Merge onto I-8 W via the ramp to San Diego |
|   |     | 0.6 mi                                     |

#### Follow I-8 W to Ave 64E in Dateland. Take exit 67 from I-8 W

|   |     |                              | — 38 min (47.2 mi) |
|---|-----|------------------------------|--------------------|
| * | 11. | Merge onto I-8 W             |                    |
| ۲ | 12. | Take exit 67 toward Dateland | 46.9 mi            |
|   |     |                              | 0.3 mi             |

# Follow Cll Cananea and El Camino De Sol to Cll Juarez in Roll

|            |     | 23 min (                                             | (10.4 mi) |
|------------|-----|------------------------------------------------------|-----------|
| <b>Г</b> ≯ | 13. | Turn right onto Ave 64E                              | . ,       |
|            |     |                                                      | — 151 ft  |
| ٦          | 14. | Turn left at the 1st cross street onto Cll Ca        | nanea     |
|            |     |                                                      | – 6.3 mi  |
| <b>Г</b> ≯ | 15. | Turn right onto El Camino De Sol                     |           |
|            |     |                                                      | – 3.8 mi  |
| 1          | 16. | Turn left onto Cll Juarez                            |           |
|            |     | <ol> <li>Destination will be on the right</li> </ol> |           |