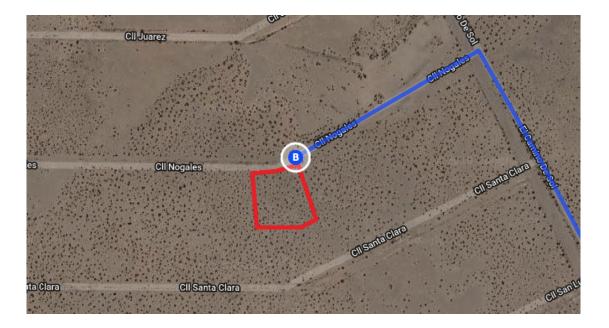

# Follow CII Cananea and El Camino De Sol to CII Nogales in Roll

|            |     | 22 min (10.2 mi)                                            |
|------------|-----|-------------------------------------------------------------|
| <b>Г</b> ≯ | 13. | Turn right onto Ave 64E                                     |
|            |     | 151 ft                                                      |
| ٦          | 14. | Turn left at the 1st cross street onto Cll Cananea          |
|            |     | 6.3 mi                                                      |
| ₽          | 15. | Turn right onto El Camino De Sol                            |
|            |     | 3.7 mi                                                      |
| ٦          | 16. | Turn left onto Cll Nogales  Destination will be on the left |