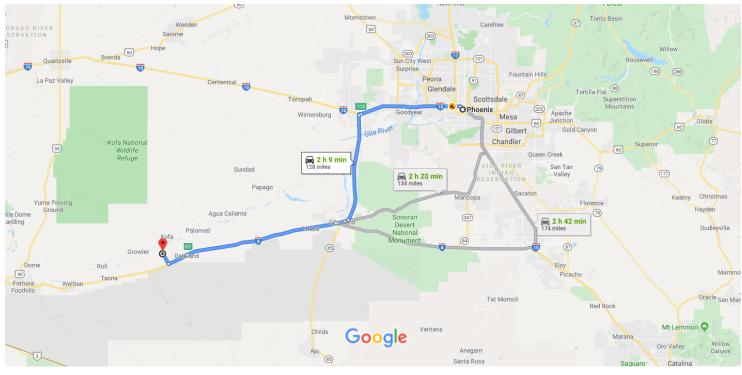

### Google Maps

Map data ©2019 Google, INEGI 20 km

### Phoenix

Arizona, USA

#### Get on I-10 W from W Washington St and N 7th Ave

|                                                         |    | 6 min (1.7 mi)                                                               |  |
|---------------------------------------------------------|----|------------------------------------------------------------------------------|--|
| 1                                                       | 1. | Head west on W Washington St toward 1st Ave                                  |  |
|                                                         |    | 0.5 mi                                                                       |  |
| ₽                                                       | 2. | Use the right 2 lanes to turn right onto N 7th Ave                           |  |
|                                                         |    | 0.2 mi                                                                       |  |
| 1                                                       | 3. | Continue straight past McDonald's to stay on N<br>7th Ave                    |  |
|                                                         |    | 0.7 mi                                                                       |  |
| *                                                       | 4. | Use the left 2 lanes to turn left to merge onto I-10<br>W toward Los Angeles |  |
|                                                         |    | 0.4 mi                                                                       |  |
| Follow I-10 W to AZ-85 S/Phoenix Bypass Rte in Buckeye. |    |                                                                              |  |

## Take exit 112 from I-10 W

8 5. Merge onto I-10 W 28 min (32.0 mi)

30.9 mi

2 6. Take exit 112 for AZ-85 toward I-8/Yuma/San Diego

### Get on I-8 W in Gila Bend from Phoenix Bypass Rte

|   |     | 37 min (36.7 mi)                           |
|---|-----|--------------------------------------------|
| 1 | 7.  | Continue onto AZ-85 S/Phoenix Bypass Rte   |
|   |     | 32.7 mi                                    |
| ٢ | 8.  | Slight right onto Phoenix Bypass Rte       |
|   |     | 1.0 mi                                     |
| 1 | 9.  | Continue onto E Pima St                    |
|   |     | 2.4 mi                                     |
| * | 10. | Merge onto I-8 W via the ramp to San Diego |
|   |     | 0.6 mi                                     |

#### Follow I-8 W to Ave 64E in Dateland. Take exit 67 from I-8 W

|   |     |                              | — 38 min (47.2 mi) |
|---|-----|------------------------------|--------------------|
| * | 11. | Merge onto I-8 W             |                    |
| ۲ | 12. | Take exit 67 toward Dateland | 46.9 mi            |
|   |     |                              | 0.3 mi             |

# Follow CII Cananea and El Camino De Sol to CII Nogales in Roll

|            |     | 22 min (10.2 mi)                                            |
|------------|-----|-------------------------------------------------------------|
| <b>Г</b> ≯ | 13. | Turn right onto Ave 64E                                     |
|            |     | 151 ft                                                      |
| ٦          | 14. | Turn left at the 1st cross street onto Cll Cananea          |
|            |     | 6.3 mi                                                      |
| ₽          | 15. | Turn right onto El Camino De Sol                            |
|            |     | 3.7 mi                                                      |
| ٦          | 16. | Turn left onto Cll Nogales  Destination will be on the left |