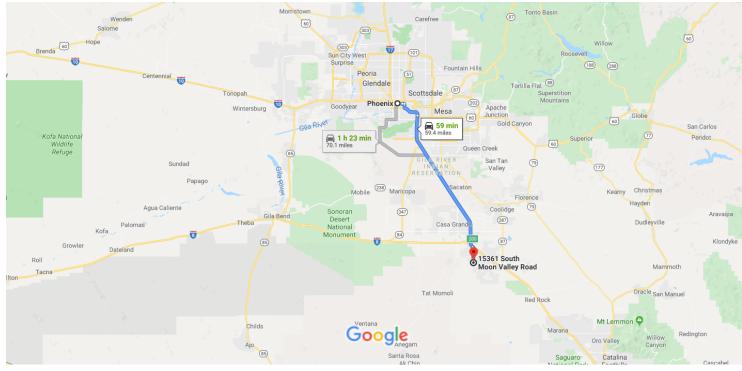

# Google Maps Phoenix, AZ, USA to 15361 S Moon Valley Rd

Map data ©2019 Google, INEGI 20 km

### Phoenix

Arizona, USA

## 15361 S Moon Valley Rd

Arizona City, AZ 85123, USA

These directions are for planning purposes only. You may find that construction projects, traffic, weather, or other events may cause conditions to differ from the map results, and you should plan your route accordingly. You must obey all signs or notices regarding your route.