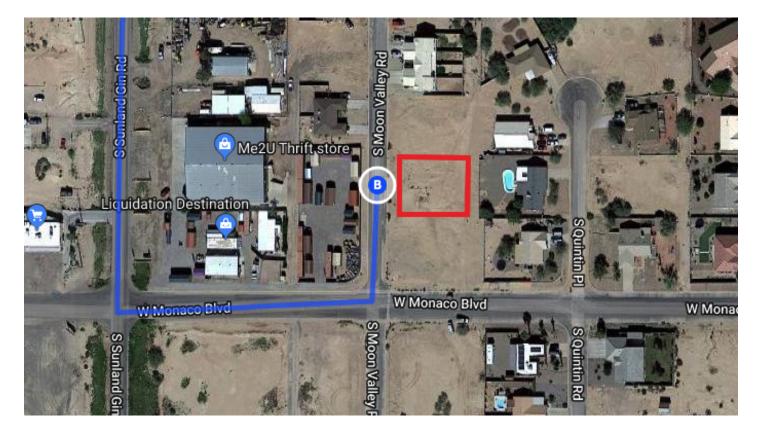

#### Follow S Sunland Gin Rd to S Moon Valley Rd in Arizona City

|   |     |                                               | 8 min (4.8 mi) |  |
|---|-----|-----------------------------------------------|----------------|--|
|   | 9.  | Turn right onto S Sunland Gin Rd              |                |  |
|   |     |                                               | 4.7 mi         |  |
| 1 | 10. | Turn left onto W Monaco Blvd                  |                |  |
|   |     |                                               | 410 ft         |  |
| 1 | 11. | Turn left at the 1st cross street onto S Moon |                |  |
|   |     | Valley Rd                                     |                |  |
|   |     | Destination will be on the right              |                |  |

187 ft

## 15361 S Moon Valley Rd

Arizona City, AZ 85123, USA

These directions are for planning purposes only. You may find that construction projects, traffic, weather, or other events may cause conditions to differ from the map results, and you should plan your route accordingly. You must obey all signs or notices regarding your route.