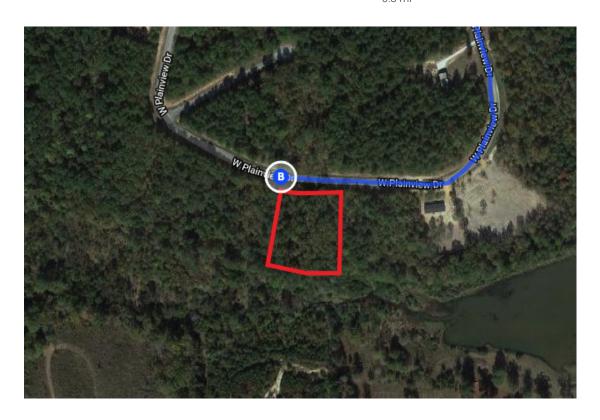

## Take W Bypass Rd and US-278 W to E Plainview Dr in Warren County

|   | ,   | — 14 min (11.0 mi)                                               |          |
|---|-----|------------------------------------------------------------------|----------|
| 4 | 11. | Turn left onto 3 Points Rd                                       | ,        |
| 1 | 12. | Continue onto W Bypass Rd                                        | 0.7 mi   |
| 1 | 13. | Continue onto Wire Rd Exd                                        | 0.4 mi   |
| Ļ | 14. | Turn right onto US-278 W                                         | 5.8 mi   |
| 4 | 15. | Turn left onto E Plainview Dr  1 Destination will be on the left | — 3.8 mi |
|   |     |                                                                  | 0.8 mi   |