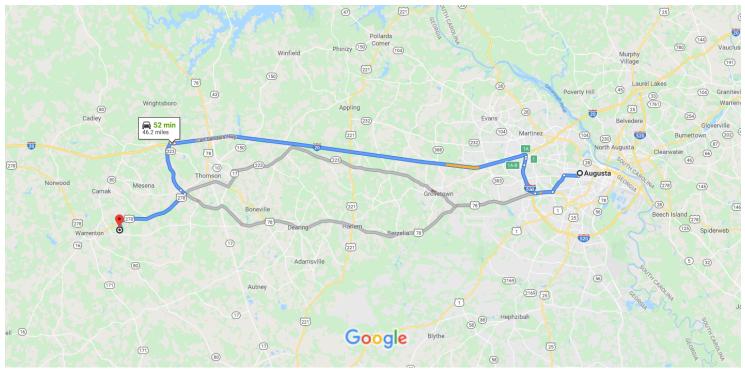

Map data ©2019 2 mi **\_\_\_\_\_** 

## Augusta

Georgia

## Get on I-520 W from Central Ave, Highland Ave and US-278 W/US-78 W $\,$

10 min (4.7 mi)

1. Head southwest on Hickman Rd toward Ansley Pl

0.2 mi

2. Turn right onto Central Ave

1.1 mi

3. Turn left onto Highland Ave

1.6 mi

4. Turn right onto US-278 W/US-78 W

1.4 mi

5. Use the right lane to merge onto I-520 W via the ramp to Columbia/Atlanta

0.4 mi

## Take I-20 W to 3 Points Rd in McDuffie County. Exit from I-20 W

|   |    |                    | 27 min (30.5 mi) |
|---|----|--------------------|------------------|
| * | 6. | Merge onto I-520 W |                  |
|   |    |                    | 2.1 mi           |

| ۳ | 7.  | Use the right lane to take exit 1A-B for Interstate 20 toward Columbia/Atlanta                                         |  |
|---|-----|------------------------------------------------------------------------------------------------------------------------|--|
| 7 | 8.  | Use the middle lane to keep right at the fork, continue on Exit 1 and follow signs for I-20/West Atlanta/East Columbia |  |
|   |     | 0.2 mi                                                                                                                 |  |
| Ť | 9.  | Keep left at the fork to continue on Exit 1A, follow signs for Interstate 20 W and merge onto I-20 W                   |  |
|   |     | 27.4 mi                                                                                                                |  |
| 1 | 10. | Take the exit toward 3 Points Rd                                                                                       |  |
|   |     | 0.3 mi                                                                                                                 |  |

## Take W Bypass Rd and US-278 W to E Plainview Dr in Warren County

|   | ,   | — 14 min (11.0 mi)                                               |          |
|---|-----|------------------------------------------------------------------|----------|
| 4 | 11. | Turn left onto 3 Points Rd                                       | ,        |
| 1 | 12. | Continue onto W Bypass Rd                                        | 0.7 mi   |
| 1 | 13. | Continue onto Wire Rd Exd                                        | 0.4 mi   |
| Ļ | 14. | Turn right onto US-278 W                                         | 5.8 mi   |
| 4 | 15. | Turn left onto E Plainview Dr  1 Destination will be on the left | — 3.8 mi |
|   |     |                                                                  | 0.8 mi   |