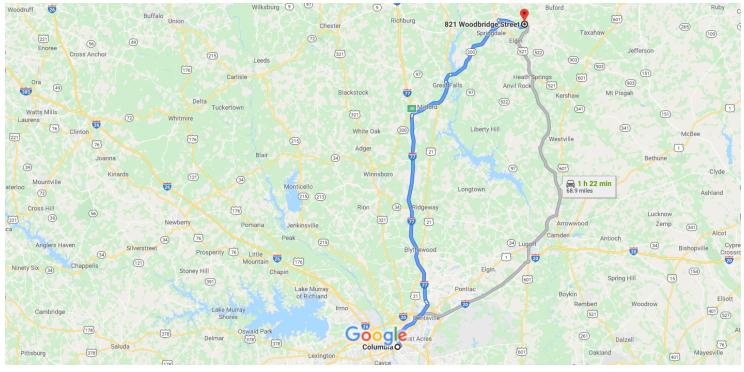

### Google Maps

Map data ©2019 10 km

### Columbia

t

South Carolina, USA

#### Continue to SC-277 N/Bull St

| 1 | 1. | Head east on Gervais St toward Main S | 4 min (1.3 mi)<br><b>t</b> |
|---|----|---------------------------------------|----------------------------|
| 4 | 2  | Turn left onto Bull St                | 0.4 mi                     |
| • | 2. |                                       | 0.9 mi                     |

## Take I-77 N to SC-200 E in Fairfield County. Take exit 48 from I-77 N

Continue straight onto SC-277 N/Bull St
Continue to follow SC-277 N

- vretato 77 N ovit
- Use any lane to take the Interstate 77 N exit toward Charlotte

5. Merge onto I-77 N

– 28.8 mi

8.0 mi

0.3 mi

34 min (37.4 mi)

6. Take exit 48 for SC-200 toward Great Falls

0.3 mi

# Follow SC-200 E and SC-903 S to Montecrest St in Lancaster County

|   | 4010 | 36 min (2                                                                                                         | 26 4 mi)             |
|---|------|-------------------------------------------------------------------------------------------------------------------|----------------------|
| ٢ | 7.   | Slight right onto SC-200 E (signs for Great<br>Falls/Lancaster)<br>Pass by Dollar General (on the left in 8.1 mi) | 20. 4 111)           |
| r | 8.   | Turn right onto US-21 N/Catawba River<br>Rd/Pendergrass Blvd<br>① Continue to follow US-21 N/Catawba River Rd     | - 8.3 mi             |
| t | 9.   | Continue straight onto SC-200 E/SC-97 S<br>Continue to follow SC-200 E                                            | - 1.4 mi             |
| t | 10.  | Continue onto Great Falls Hwy                                                                                     | 11.3 mi<br>- 0.3 mi  |
| ٦ | 11.  | Turn left onto S Market St                                                                                        | - 0.3 mi             |
| ▶ | 12.  | Turn right onto SC-903 S/Chesterfield Ave<br>() Continue to follow SC-903 S                                       |                      |
| ካ | 13.  | Turn left onto State Rd S-29-546                                                                                  | - 4.2 mi             |
| ٦ | 14.  | Turn left onto Woodbridge St                                                                                      | - 0.2 mi<br>- 0.1 mi |
| r | 15.  | Turn right at the 1st cross street onto<br>Montecrest St<br>Destination will be on the right                      |                      |
|   |      |                                                                                                                   | - 138 ft             |

138 ft