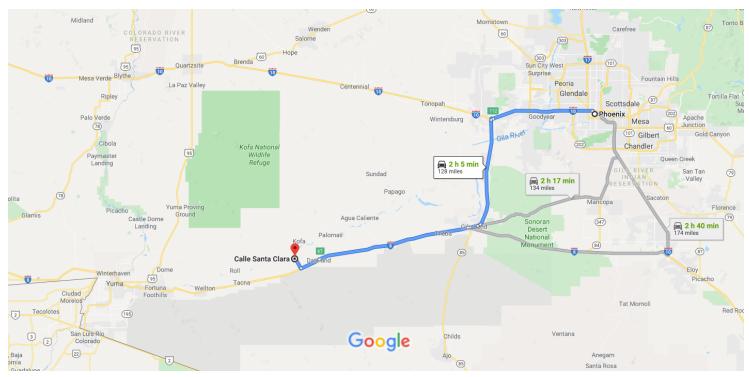

#### Phoenix

Arizona, USA

## Follow I-10 W to AZ-85 S/Phoenix Bypass Rte in Buckeye. Take exit 112 from I-10 W

28 min (32.0 mi)

5. Merge onto I-10 W

30.9 mi

6. Take exit 112 for AZ-85 toward I-8/Yuma/San Diego

1.1 mi

## Get on I-8 W in Gila Bend from Phoenix Bypass Rte

|   |     | 37 min (36.7 mi)                           |
|---|-----|--------------------------------------------|
| 1 | 7.  | Continue onto AZ-85 S/Phoenix Bypass Rte   |
|   |     | 32.7 mi                                    |
| 7 | 8.  | Slight right onto Phoenix Bypass Rte       |
|   |     | 1.0 mi                                     |
| 1 | 9.  | Continue onto E Pima St                    |
|   |     | 2.4 mi                                     |
| * | 10. | Merge onto I-8 W via the ramp to San Diego |
|   |     | 0.6 mi                                     |

### Follow I-8 W to Ave 64E in Dateland. Take exit 67 from I-8 W

|   |     |                              | —— 38 min (47.2 mi) |
|---|-----|------------------------------|---------------------|
| * | 11. | Merge onto I-8 W             |                     |
|   |     |                              | 46.9 mi             |
| ~ | 12. | Take exit 67 toward Dateland |                     |
|   |     |                              | 0.3 mi              |

# Follow CII Cananea and El Camino De Sol to CII Santa Clara in Roll

|               |     | 22 min (10.2                                     | mi)    |
|---------------|-----|--------------------------------------------------|--------|
| Ļ             | 13. | Turn right onto Ave 64E                          | ,      |
|               |     | 15                                               | 51 ft  |
| 4             | 14. | Turn left at the 1st cross street onto Cll Canan | ea     |
|               |     | 6.3                                              | 3 mi   |
| ightharpoonup | 15. | Turn right onto El Camino De Sol                 |        |
|               |     | •                                                | ნ mi   |
| _             |     |                                                  | 0 [[]] |
| ٦             | 16. | Turn left onto Cll Santa Clara                   |        |
|               |     | 1 Destination will be on the right               |        |
|               |     | 0.2                                              | 2 mi   |