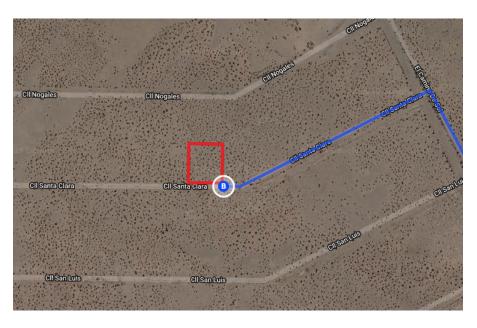

# Follow CII Cananea and El Camino De Sol to CII Santa Clara in Roll

|               |     | 22 min (10.2                                     | mi)    |
|---------------|-----|--------------------------------------------------|--------|
| Ļ             | 13. | Turn right onto Ave 64E                          | ,      |
|               |     | 15                                               | 51 ft  |
| 4             | 14. | Turn left at the 1st cross street onto Cll Canan | ea     |
|               |     | 6.3                                              | 3 mi   |
| ightharpoonup | 15. | Turn right onto El Camino De Sol                 |        |
|               |     | •                                                | ნ mi   |
| _             |     |                                                  | 0 [[]] |
| ٦             | 16. | Turn left onto Cll Santa Clara                   |        |
|               |     | 1 Destination will be on the right               |        |
|               |     | 0.2                                              | 2 mi   |