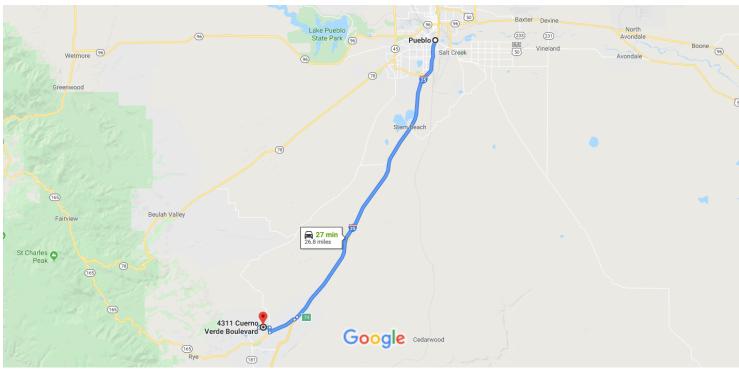

### Google Maps

...

Map data ©2020 5 km

#### Pueblo

Colorado, USA

## Follow I-25 S to CO-165 W in Colorado City. Take exit 74 from I-25 S

20 min (23.2 mi)

1. Head southwest on I-25 S
23.0 mi

2. Take exit 74 for CO-165 W toward Colo City Rye
0.2 mi

# Continue on CO-165 W. Take Cuerno Verde Blvd to Hinsdace Dr

|            |    |                                  | — 6 min (3.6 mi) |
|------------|----|----------------------------------|------------------|
|            | 3. | Turn right onto CO-165 W         |                  |
|            | 0  | Pass by Subway (on the left)     |                  |
|            |    |                                  | 2.1 mi           |
| <b>Г</b> ► | 4. | Turn right onto S Crow Cutoff    |                  |
|            |    |                                  | 0.4 mi           |
| 1          | 5. | Turn left onto Cuerno Verde Blvd |                  |
|            |    |                                  | 0.8 mi           |
|            | 6. | Turn right onto Jefferson Blvd   |                  |
|            |    |                                  | 377 ft           |