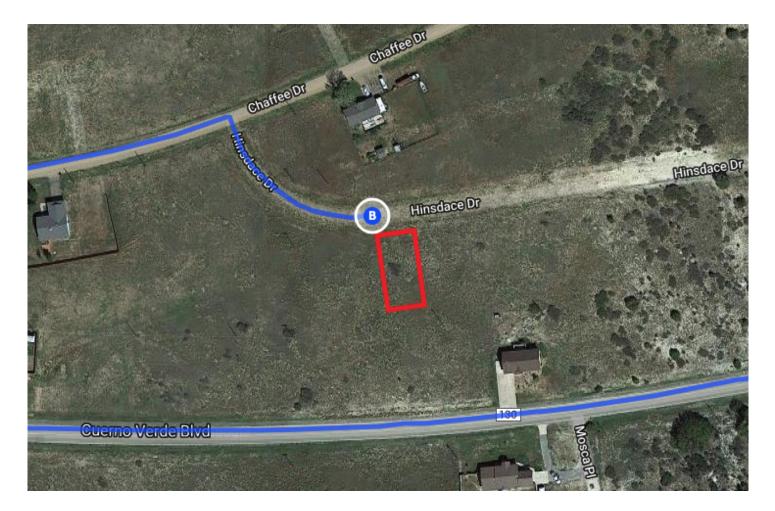

# Continue on CO-165 W. Take Cuerno Verde Blvd to Hinsdace Dr

|            |    |                                  | — 6 min (3.6 mi) |
|------------|----|----------------------------------|------------------|
|            | 3. | Turn right onto CO-165 W         |                  |
|            | 0  | Pass by Subway (on the left)     |                  |
|            |    |                                  | 2.1 mi           |
| <b>Г</b> ► | 4. | Turn right onto S Crow Cutoff    |                  |
|            |    |                                  | 0.4 mi           |
| 1          | 5. | Turn left onto Cuerno Verde Blvd |                  |
|            |    |                                  | 0.8 mi           |
|            | 6. | Turn right onto Jefferson Blvd   |                  |
|            |    |                                  | 377 ft           |

#### ▶ 7. Turn right at the 1st cross street onto Chaffee Dr/County Rd CC40

- 0.3 mi

8. Turn right onto Hinsdace Dr
 Destination will be on the right

302 ft