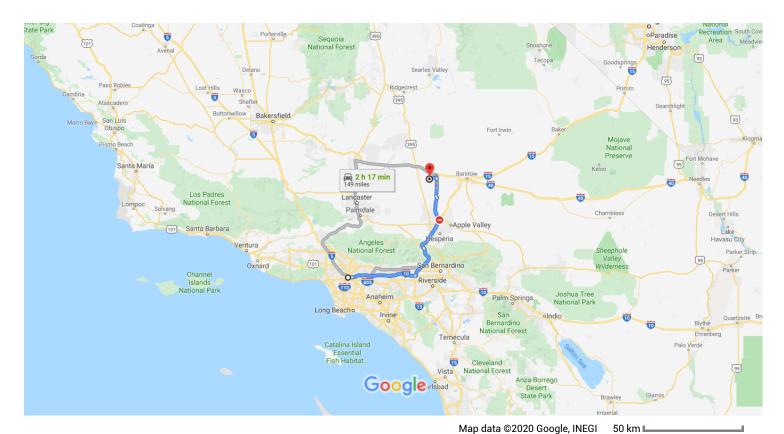

## Los Angeles

California, USA

## Get on US-101 S

1. Head southeast on W 1st St toward N Main St

443 ft

2. Turn left onto N Los Angeles St

0.3 mi

3. Use the middle lane to turn right to merge onto
US-101 S toward Interstate 10 Fwy E/Interstate 5
Fwy S

## Follow I-10 E and I-15 N to Victorville. Take exit 153A from I-15 N $\,$

5. Keep left at the fork to continue on San Bernardino Fwy, follow signs for San Bernardino/Interstate 10 E

| 1 | 6.  | Continue onto I-10 E/San Bernardino Fwy                                                                | - 38 7 mi |  |
|---|-----|--------------------------------------------------------------------------------------------------------|-----------|--|
| ۳ |     | 7. Use the right 2 lanes to take exit 58A to mer<br>onto I-15 N/Ontario Fwy toward Barstow/La<br>Vegas |           |  |
|   | 0   | Continue to follow I-15 N                                                                              | - 20.4 mi |  |
| 4 | 8.  | Keep left to stay on I-15 N                                                                            |           |  |
| 4 | 9.  | Keep left to stay on I-15 N                                                                            | — 0.8 mi  |  |
| 4 | 10. | Keep left to stay on I-15 N                                                                            | — 0.5 mi  |  |
| ۳ | 11. | Take exit 153A for D St/CA-18                                                                          | - 20.2 mi |  |
|   |     |                                                                                                        | — 0.3 mi  |  |

## Take National Trails Hwy and Helendale Rd to your destination

|   |     |                                        | 41 min (29.2 mi) |
|---|-----|----------------------------------------|------------------|
| 7 | 12. | Slight right                           | 0.1 mi           |
| 4 | 13. | Turn left at the 1st cross street onto |                  |
| 1 | 14. | Continue onto National Trails Hwy      | 2.0 mi           |
| 4 | 15. | Turn left onto Vista Rd                | 12.0 mi          |
| Ļ | 16. | Turn right onto Helendale Rd           | 1.1 mi           |
| 1 | 17. | Continue onto Harper Lake Rd           | 10.4 mi          |
| 4 | 18. | Turn left                              | 0.5 mi           |
|   |     |                                        | 3.0 mi           |