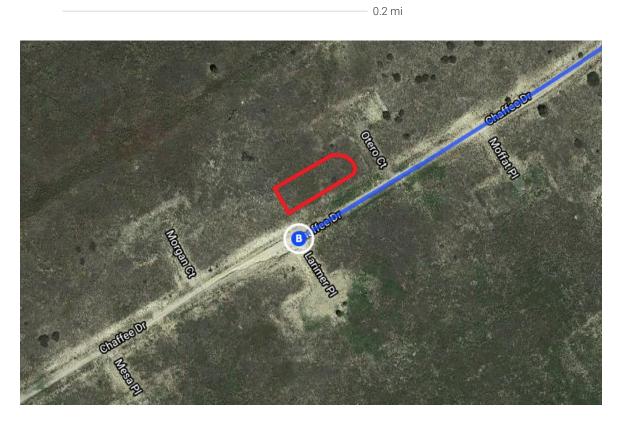

## Follow I-25 S to CO-165 W in Colorado City. Take exit 74 from I-25 S

- 2 h 1 min (136 mi)

| *        | 7.  | Merge onto I-25 S                                           |                      |
|----------|-----|-------------------------------------------------------------|----------------------|
| 41       | 8.  | Keep left to stay on I-25 S                                 | — 1.8 mi             |
| -        |     | ,                                                           | — 0.3 mi             |
| 4        | 9.  | Keep left to stay on I-25 S                                 |                      |
| 4        | 10. | Keep left to stay on I-25 S, follow signs fo<br>24 E        | - 66.5 mi<br>r US-   |
| 15       |     |                                                             | - 66.9 mi            |
|          | 11. | Take exit 74 for CO-165 W toward Colo Cit                   | y Rye                |
| <b>P</b> | 12. |                                                             | n (3.0 mi)  — 2.1 mi |
| 4        | 13. | Turn right onto S Crow Cutoff                               |                      |
| 4        | 14. | Turn left onto Pueblo Way                                   | — 0.6 mi             |
| Ļ        | 15. | Turn right at the 1st cross street onto Hins                |                      |
| 4        | 16. | Turn left onto Chaffee Dr  Destination will be on the right | — 407 ft             |
|          |     |                                                             | _ 0.2 mi             |