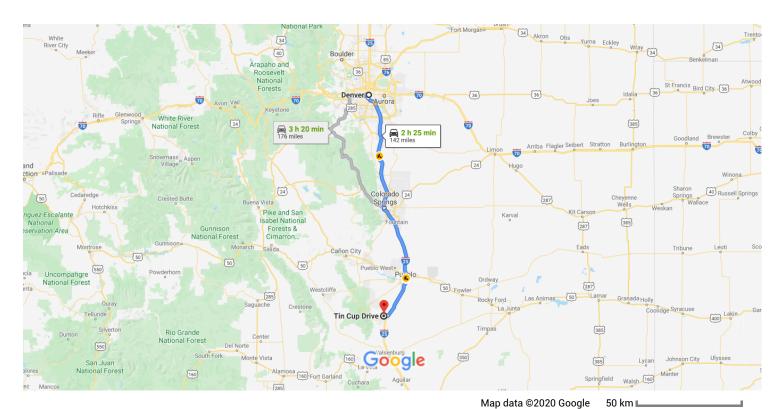

## Denver

Colorado, USA

## Get on I-25 S from W Colfax Ave

|   |    |                                                                         | 7 min (2.0 mi)      |
|---|----|-------------------------------------------------------------------------|---------------------|
| 1 | 1. | Head northwest toward Cleveland Pl                                      |                     |
| 4 | 2. | Turn left onto Cleveland Pl                                             | ———— 157 ft         |
| Ļ | 3. | Turn right onto 15th St                                                 | 282 ft              |
| 4 | 4. | Turn left onto Tremont Pl                                               | 0.1 mi              |
| Ļ |    | Turn right onto W Colfax Ave Pass by McDonald's (on the left in 0.6 mi) | U.2 mi              |
| * | 6. | Use the right lane to merge onto I-25 S<br>ramp to Colo Springs         | 0.9 mi<br>S via the |
|   |    |                                                                         |                     |

## Follow I-25 S to CO-165 W in Colorado City. Take exit 74 from I-25 S

- 2 h 1 min (136 mi)

| *        | 7.  | Merge onto I-25 S                                                            |                            |
|----------|-----|------------------------------------------------------------------------------|----------------------------|
| 4        | 8.  | Keep left to stay on I-25 S                                                  | — 1.8 mi                   |
| 4        | 9.  | Keep left to stay on I-25 S                                                  | — 0.3 mi                   |
| 4        | 10. | Keep left to stay on I-25 S, follow signs for 24 E                           | — 66.5 mi<br>or US-        |
| ۲        | 11. | Take exit 74 for CO-165 W toward Colo C                                      | — 66.9 mi ity Rye — 0.2 mi |
| Cont     |     | on CO-165 W. Take S Crow Cutoff to Tin Cu<br>7 n<br>Turn right onto CO-165 W | IP Dr<br>nin (4.0 mi)      |
| <b>-</b> | Ť   | Pass by Subway (on the left)                                                 | — 2.1 mi                   |
| l'       |     | Turn left ente Cripple Creek Dr                                              | — 1.4 mi                   |
| `I       | 14. | Turn left onto Cripple Creek Dr                                              | — 0.3 mi                   |
| 7        | 15. | Slight left onto Tin Cup Dr                                                  |                            |