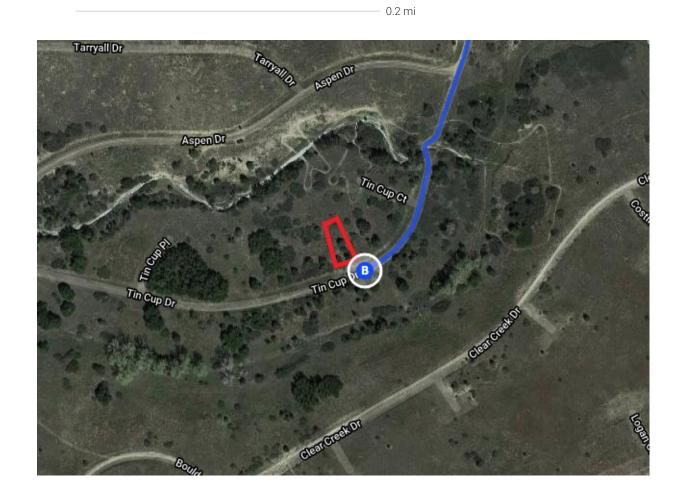

## Follow I-25 S to CO-165 W in Colorado City. Take exit 74 from I-25 S

- 2 h 1 min (136 mi)

| *        | 7.  | Merge onto I-25 S                                                            |                            |
|----------|-----|------------------------------------------------------------------------------|----------------------------|
| 4        | 8.  | Keep left to stay on I-25 S                                                  | — 1.8 mi                   |
| 4        | 9.  | Keep left to stay on I-25 S                                                  | — 0.3 mi                   |
| 4        | 10. | Keep left to stay on I-25 S, follow signs for 24 E                           | — 66.5 mi<br>or US-        |
| ۲        | 11. | Take exit 74 for CO-165 W toward Colo C                                      | — 66.9 mi ity Rye — 0.2 mi |
| Cont     |     | on CO-165 W. Take S Crow Cutoff to Tin Cu<br>7 n<br>Turn right onto CO-165 W | IP Dr<br>nin (4.0 mi)      |
| <b>-</b> | Ť   | Pass by Subway (on the left)                                                 | — 2.1 mi                   |
| l'       |     | Turn left ente Cripple Creek Dr                                              | — 1.4 mi                   |
| `I       | 14. | Turn left onto Cripple Creek Dr                                              | — 0.3 mi                   |
| 7        | 15. | Slight left onto Tin Cup Dr                                                  |                            |