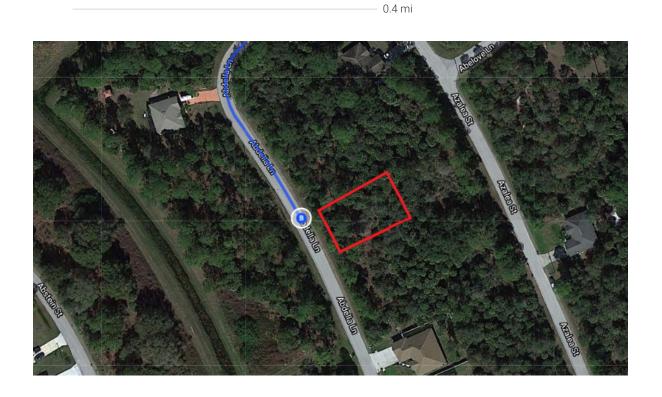

10. Turn left onto Tropicaire Blvd

11. Turn left onto Abdella LnDestination will be on the left

1.5 mi