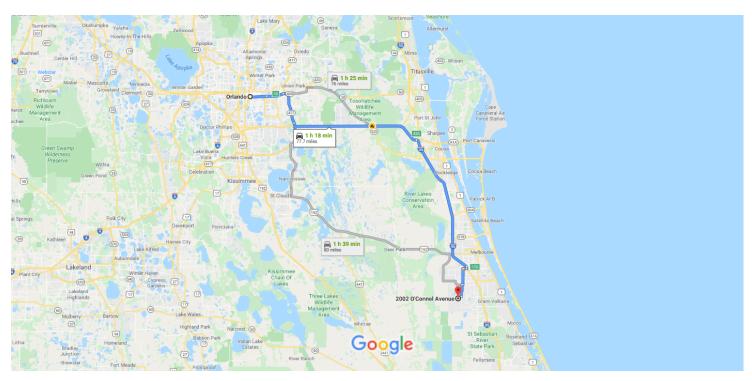

## Orlando

Florida, USA

## Drive from FL-528 E and I-95 S to West Melbourne. Take exit 176 from I-95 S

1 h (69.4 mi)

2.9 mi

|           |                         | Keep left at the fork to stay on FL-408 E  Foll road                                                                                                                                                                                                                                                                             |                                                                |
|-----------|-------------------------|----------------------------------------------------------------------------------------------------------------------------------------------------------------------------------------------------------------------------------------------------------------------------------------------------------------------------------|----------------------------------------------------------------|
| ř         | 7.                      | Use the right 2 lanes to take exit 18 for Orlan                                                                                                                                                                                                                                                                                  | - 3.4 mi<br>1 <b>do</b>                                        |
|           |                         | Int'l Airport S Foll road                                                                                                                                                                                                                                                                                                        |                                                                |
| *         |                         | Merge onto FL-417 Toll S                                                                                                                                                                                                                                                                                                         | - 1.0 mi                                                       |
|           | A                       | Foll road                                                                                                                                                                                                                                                                                                                        | - 3.7 mi                                                       |
| Υ         |                         | Keep left at the fork to stay on FL-417 Toll S<br>Foll road                                                                                                                                                                                                                                                                      | - 2.2 mi                                                       |
| ۲         | 10.                     | Use the right 2 lanes to take exit 26 to mergonto FL-528 E toward Cocoa                                                                                                                                                                                                                                                          |                                                                |
| ۲         | 11.                     | Take exit 42A to merge onto I-95 S toward<br>Miami                                                                                                                                                                                                                                                                               | 26.8 mi                                                        |
| r         | 12.                     | Take exit 176 toward County Road 516/Pal<br>Bay Road/Palm Bay                                                                                                                                                                                                                                                                    | 29.0 mi<br><b>m</b>                                            |
|           | Minton Bay              | on Rd and De Groodt Rd SW to Hamwood St i                                                                                                                                                                                                                                                                                        | n                                                              |
|           |                         |                                                                                                                                                                                                                                                                                                                                  | (7.8 mi)                                                       |
|           | Bay                     | Use the right 3 lanes to turn right onto Paln                                                                                                                                                                                                                                                                                    | (7.8 mi)                                                       |
|           | 13.                     | Use the right 3 lanes to turn right onto Paln                                                                                                                                                                                                                                                                                    | (7.8 mi)<br><b>n Bay</b><br>- 0.7 mi                           |
|           | 13.                     | Use the right 3 lanes to turn right onto Paln Rd NE  Use the left 2 lanes to turn left onto Minton Pass by 7-Eleven (on the left in 2.6 mi)                                                                                                                                                                                      | (7.8 mi)<br><b>n Bay</b><br>- 0.7 mi                           |
|           | 13.                     | Use the right 3 lanes to turn right onto Paln Rd NE  Use the left 2 lanes to turn left onto Minton                                                                                                                                                                                                                               | (7.8 mi)<br>n <b>Bay</b><br>- 0.7 mi<br><b>Rd</b>              |
|           | 13.                     | Use the right 3 lanes to turn right onto Paln Rd NE  Use the left 2 lanes to turn left onto Minton Pass by 7-Eleven (on the left in 2.6 mi)                                                                                                                                                                                      | (7.8 mi) n Bay - 0.7 mi Rd - 3.3 mi - 0.1 mi                   |
|           | 13.<br>14.<br>15.       | Use the right 3 lanes to turn right onto Palm Rd NE  Use the left 2 lanes to turn left onto Minton Pass by 7-Eleven (on the left in 2.6 mi)  Turn right onto Jupiter Blvd SW  Turn left onto De Groodt Rd SW  Turn right onto J.A. Bombardier Blvd                                                                               | (7.8 mi) n Bay - 0.7 mi Rd - 3.3 mi - 0.1 mi - 2.5 mi          |
|           | 13.  14.  15.  16.      | Use the right 3 lanes to turn right onto Palm Rd NE  Use the left 2 lanes to turn left onto Minton Pass by 7-Eleven (on the left in 2.6 mi)  Turn right onto Jupiter Blvd SW  Turn left onto De Groodt Rd SW  Turn right onto J.A. Bombardier Blvd  Turn left onto Hallendale Ave                                                | (7.8 mi) n Bay - 0.7 mi Rd - 3.3 mi - 0.1 mi - 2.5 mi - 0.6 mi |
| Palm<br>F | 13.  14.  15.  16.      | Use the right 3 lanes to turn right onto Palm Rd NE  Use the left 2 lanes to turn left onto Minton Pass by 7-Eleven (on the left in 2.6 mi)  Turn right onto Jupiter Blvd SW  Turn left onto De Groodt Rd SW  Turn right onto J.A. Bombardier Blvd  Turn left onto Hallendale Ave                                                | (7.8 mi) n Bay - 0.7 mi Rd - 3.3 mi - 0.1 mi - 2.5 mi - 0.6 mi |
| Palm<br>F | 13.  14.  15.  16.  17. | Use the right 3 lanes to turn right onto Palm Rd NE  Use the left 2 lanes to turn left onto Minton Pass by 7-Eleven (on the left in 2.6 mi)  Turn right onto Jupiter Blvd SW  Turn left onto De Groodt Rd SW  Turn right onto J.A. Bombardier Blvd  Turn left onto Hallendale Ave  Hallendale Ave turns slightly left and become | (7.8 mi) n Bay - 0.7 mi Rd - 3.3 mi - 0.1 mi - 2.5 mi - 0.6 mi |

## 2002 O'Connel Ave

Palm Bay, FL 32908, USA

These directions are for planning purposes only. You may find that construction projects, traffic, weather, or other events may cause conditions to differ from the map results, and you should plan your route accordingly. You must obey all signs or notices regarding your route.