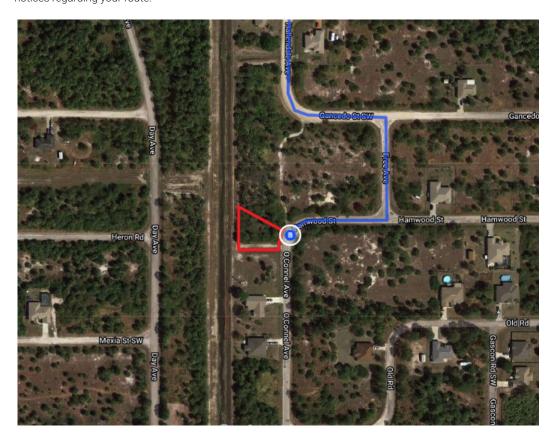

## Drive from FL-528 E and I-95 S to West Melbourne. Take exit 176 from I-95 S

1 h (69.4 mi)

2.9 mi

|           |                         | Keep left at the fork to stay on FL-408 E  Foll road                                                                                                                                                                                                                                                                             |                                                                |
|-----------|-------------------------|----------------------------------------------------------------------------------------------------------------------------------------------------------------------------------------------------------------------------------------------------------------------------------------------------------------------------------|----------------------------------------------------------------|
| ř         | 7.                      | Use the right 2 lanes to take exit 18 for Orlan                                                                                                                                                                                                                                                                                  | - 3.4 mi<br>1 <b>do</b>                                        |
|           |                         | Int'l Airport S Foll road                                                                                                                                                                                                                                                                                                        |                                                                |
| *         |                         | Merge onto FL-417 Toll S                                                                                                                                                                                                                                                                                                         | - 1.0 mi                                                       |
|           | A                       | Foll road                                                                                                                                                                                                                                                                                                                        | - 3.7 mi                                                       |
| Υ         |                         | Keep left at the fork to stay on FL-417 Toll S<br>Foll road                                                                                                                                                                                                                                                                      | - 2.2 mi                                                       |
| ۲         | 10.                     | Use the right 2 lanes to take exit 26 to mergonto FL-528 E toward Cocoa                                                                                                                                                                                                                                                          |                                                                |
| ۲         | 11.                     | Take exit 42A to merge onto I-95 S toward<br>Miami                                                                                                                                                                                                                                                                               | 26.8 mi                                                        |
| r         | 12.                     | Take exit 176 toward County Road 516/Pal<br>Bay Road/Palm Bay                                                                                                                                                                                                                                                                    | 29.0 mi<br><b>m</b>                                            |
|           | Minton Bay              | on Rd and De Groodt Rd SW to Hamwood St i                                                                                                                                                                                                                                                                                        | n                                                              |
|           |                         |                                                                                                                                                                                                                                                                                                                                  | (7.8 mi)                                                       |
|           | Bay                     | Use the right 3 lanes to turn right onto Paln                                                                                                                                                                                                                                                                                    | (7.8 mi)                                                       |
|           | 13.                     | Use the right 3 lanes to turn right onto Paln                                                                                                                                                                                                                                                                                    | (7.8 mi)<br><b>n Bay</b><br>- 0.7 mi                           |
|           | 13.                     | Use the right 3 lanes to turn right onto Paln Rd NE  Use the left 2 lanes to turn left onto Minton Pass by 7-Eleven (on the left in 2.6 mi)                                                                                                                                                                                      | (7.8 mi)<br><b>n Bay</b><br>- 0.7 mi                           |
|           | 13.                     | Use the right 3 lanes to turn right onto Paln Rd NE  Use the left 2 lanes to turn left onto Minton                                                                                                                                                                                                                               | (7.8 mi)<br>n <b>Bay</b><br>- 0.7 mi<br><b>Rd</b>              |
|           | 13.                     | Use the right 3 lanes to turn right onto Paln Rd NE  Use the left 2 lanes to turn left onto Minton Pass by 7-Eleven (on the left in 2.6 mi)                                                                                                                                                                                      | (7.8 mi) n Bay - 0.7 mi Rd - 3.3 mi - 0.1 mi                   |
|           | 13.<br>14.<br>15.       | Use the right 3 lanes to turn right onto Palm Rd NE  Use the left 2 lanes to turn left onto Minton Pass by 7-Eleven (on the left in 2.6 mi)  Turn right onto Jupiter Blvd SW  Turn left onto De Groodt Rd SW  Turn right onto J.A. Bombardier Blvd                                                                               | (7.8 mi) n Bay - 0.7 mi Rd - 3.3 mi - 0.1 mi - 2.5 mi          |
|           | 13.  14.  15.  16.      | Use the right 3 lanes to turn right onto Palm Rd NE  Use the left 2 lanes to turn left onto Minton Pass by 7-Eleven (on the left in 2.6 mi)  Turn right onto Jupiter Blvd SW  Turn left onto De Groodt Rd SW  Turn right onto J.A. Bombardier Blvd  Turn left onto Hallendale Ave                                                | (7.8 mi) n Bay - 0.7 mi Rd - 3.3 mi - 0.1 mi - 2.5 mi - 0.6 mi |
| Palm<br>F | 13.  14.  15.  16.      | Use the right 3 lanes to turn right onto Palm Rd NE  Use the left 2 lanes to turn left onto Minton Pass by 7-Eleven (on the left in 2.6 mi)  Turn right onto Jupiter Blvd SW  Turn left onto De Groodt Rd SW  Turn right onto J.A. Bombardier Blvd  Turn left onto Hallendale Ave                                                | (7.8 mi) n Bay - 0.7 mi Rd - 3.3 mi - 0.1 mi - 2.5 mi - 0.6 mi |
| Palm<br>F | 13.  14.  15.  16.  17. | Use the right 3 lanes to turn right onto Palm Rd NE  Use the left 2 lanes to turn left onto Minton Pass by 7-Eleven (on the left in 2.6 mi)  Turn right onto Jupiter Blvd SW  Turn left onto De Groodt Rd SW  Turn right onto J.A. Bombardier Blvd  Turn left onto Hallendale Ave  Hallendale Ave turns slightly left and become | (7.8 mi) n Bay - 0.7 mi Rd - 3.3 mi - 0.1 mi - 2.5 mi - 0.6 mi |

## 2002 O'Connel Ave

Palm Bay, FL 32908, USA

These directions are for planning purposes only. You may find that construction projects, traffic, weather, or other events may cause conditions to differ from the map results, and you should plan your route accordingly. You must obey all signs or notices regarding your route.