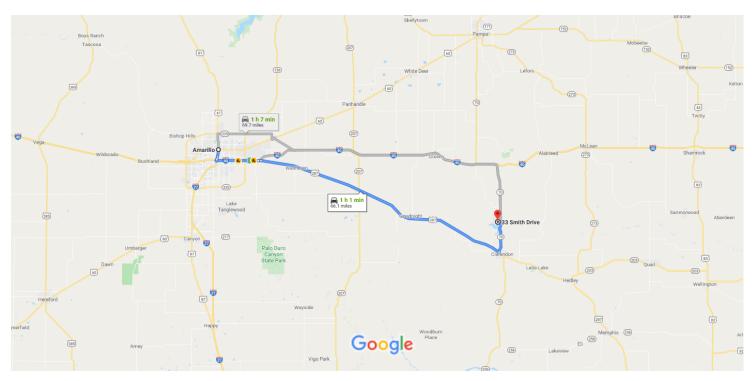

## Take I-40 E/US-287 S to Sherwood Dr in Howardwick

1 h 2 min (65.5 mi) 1 1. Head east on E Amarillo Blvd/Rte 66 toward N Pierce St 292 ft Turn right at the 1st cross street onto N Pierce St 1.4 mi 3. Use the right lane to take the U.S. 60 W/U.S. 87 S/U.S. 287 S ramp to Interstate 27 S/Interstate 40 0.3 mi Continue onto US-287 S/US-60 W/US-87 S 5. Use the right 3 lanes to merge onto I-40 E/US-287 S toward Oklahoma City/Fort Worth 8.4 mi 6. Use the right 2 lanes to take exit 78 for US-287 S toward Fort Worth 0.4 mi 7. Continue onto US-287 S 48.9 mi **↑** 8. Turn left onto TX-70 N \_\_\_\_\_ 5.9 mi

## Continue on Sherwood Dr. Drive to Smith Dr

2 min (0.6 mi)

**1** 9. Turn left onto Sherwood Dr

0.5 mi

**1** 10. Turn left onto Lowe Dr

- 266 ft

↑ 11. Turn right onto Smith Dr

Destination will be on the right