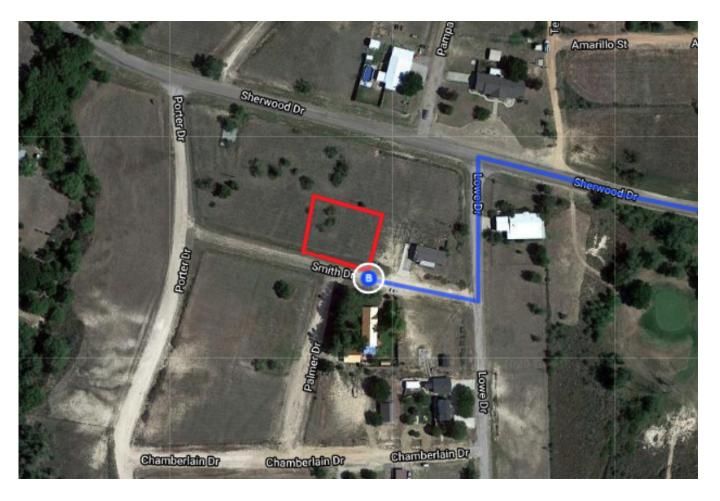

## Continue on Sherwood Dr. Drive to Smith Dr

2 min (0.6 mi)

**1** 9. Turn left onto Sherwood Dr

0.5 mi

**1** 10. Turn left onto Lowe Dr

- 266 ft

↑ 11. Turn right onto Smith Dr

Destination will be on the right

207 ft