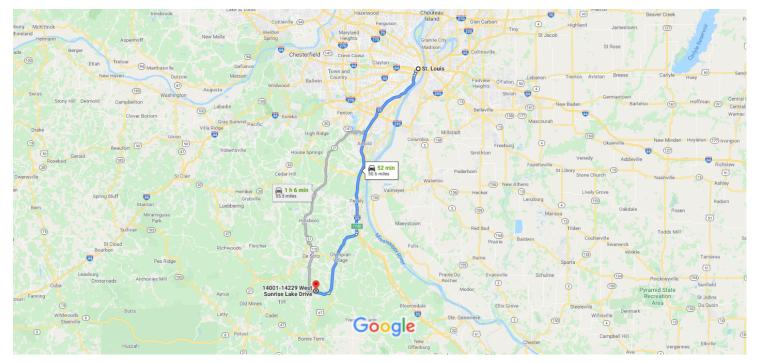

### Google Maps

Map data ©2020 10 km 🛚

### St. Louis

Missouri, USA

#### Get on I-55 S from S 14th St and Truman Pkwy

|          |                                            |                                                              | 6 min (1.7 mi) |
|----------|--------------------------------------------|--------------------------------------------------------------|----------------|
| 1        |                                            | Head south toward S 14th St<br>Partial restricted usage road |                |
|          |                                            |                                                              | 0.1 mi         |
| 1        | 2.                                         | Turn left onto S 14th St                                     |                |
|          |                                            |                                                              | 0.5 mi         |
| <b>L</b> | 3.                                         | Turn right onto Chouteau Ave                                 |                |
| •        | •                                          | ·                                                            | 0.2 mi         |
| -        | л                                          | Turn left onto Truman Pkwy                                   | 0.2 111        |
| .1       | 4.                                         |                                                              |                |
|          |                                            |                                                              | 0.5 mi         |
| Ā        | 5. Use the middle 2 lanes to take the Inte |                                                              | state 55 S     |
|          |                                            | ramp                                                         |                |
|          |                                            |                                                              | 0.4 mi         |

## Follow I-55 S to US-67 S in Festus. Take exit 174B from I-55 S

30 min (33.3 mi) **6.** Continue onto I-55 S

### 7. Take exit 174B to merge onto US-67 S toward Bonne Terre/Farmington

# Continue on US-67 S. Drive to W Sunrise Lake Dr in Valle Township

|            | · ·                                                                                             | 18 min (15.6 mi) |
|------------|-------------------------------------------------------------------------------------------------|------------------|
| *          | 8. Merge onto US-67 S                                                                           |                  |
| ۲          | 9. Take the Missouri V exit toward Valles                                                       |                  |
| <b>L</b>   | 10. Turn right onto State Hwy V                                                                 | 0.2 mi           |
| 4          | 11. Turn left onto Sunrise School Rd                                                            | 2.3 mi           |
| <b>r</b> ≁ | <ul><li>12. Turn right onto W Sunrise Lake Dr</li><li>Destination will be on the left</li></ul> | 2.3 mi           |
|            |                                                                                                 | 0.3 mi           |