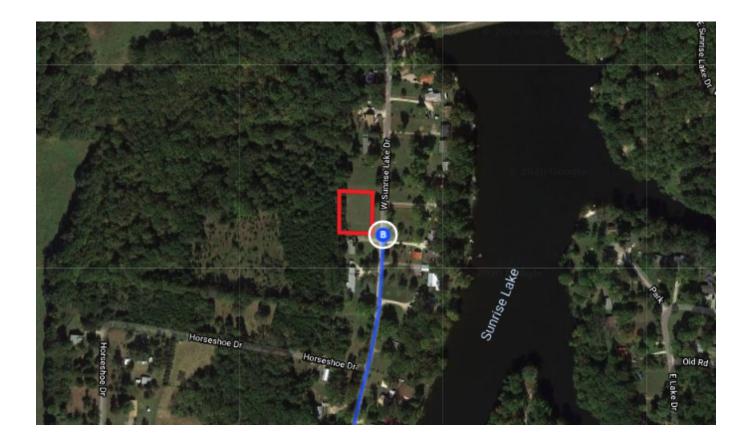

# Continue on US-67 S. Drive to W Sunrise Lake Dr in Valle Township

|            | · ·                                                                                             | 18 min (15.6 mi) |
|------------|-------------------------------------------------------------------------------------------------|------------------|
| *          | 8. Merge onto US-67 S                                                                           |                  |
| ۲          | 9. Take the Missouri V exit toward Valles                                                       |                  |
| <b>L</b>   | 10. Turn right onto State Hwy V                                                                 | 0.2 mi           |
| 4          | 11. Turn left onto Sunrise School Rd                                                            | 2.3 mi           |
| <b>r</b> ≁ | <ul><li>12. Turn right onto W Sunrise Lake Dr</li><li>Destination will be on the left</li></ul> | 2.3 mi           |
|            |                                                                                                 | 0.3 mi           |