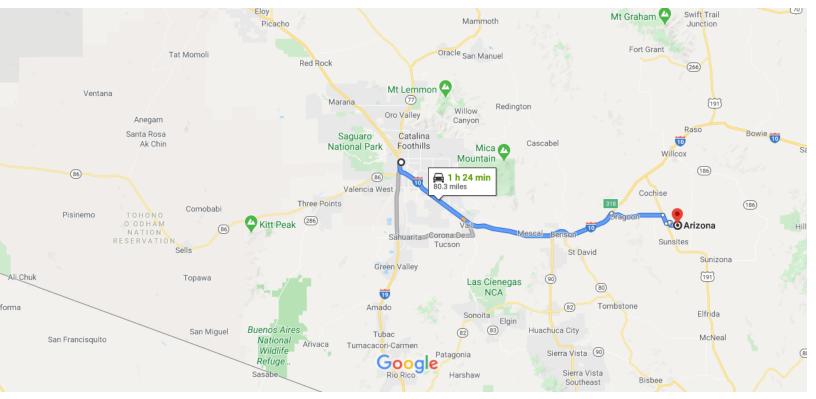

# Google Maps Tucson, AZ, USA to Cochise County, Arizona, USA

## Drive 80.3 miles, 1 h 24 min

Map data ©2020 Google, INEGI 20 km ⊾

## Tucson

Arizona, USA

# **Cochise County**

Arizona, USA

These directions are for planning purposes only. You may find that construction projects, traffic, weather, or other events may cause conditions to differ from the map results, and you should plan your route accordingly. You must obey all signs or notices regarding your route.