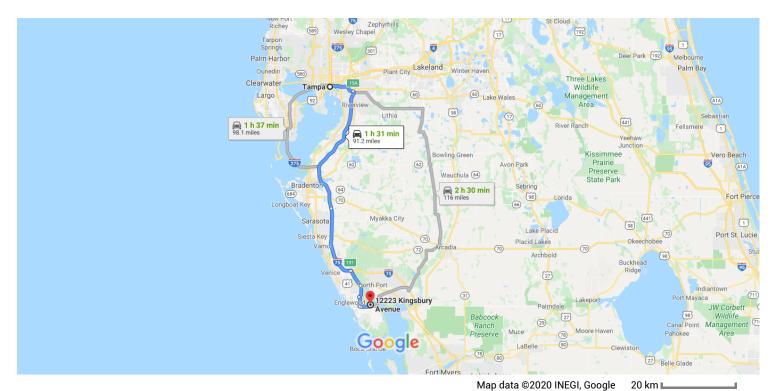

## Tampa

Florida, USA

## Get on FL-618 Toll E/Selmon Expressway

3 min (0.7 mi) t Head east on E Zack St toward N Morgan St 0.4 mi Turn right onto N Nebraska Ave Sharp left onto the Hwy 618 Toll E/Selmon Expy ramp Toll road 0.2 mi

## from I-75 S

Take I-75 S to N River Rd in Sarasota County. Take exit 191 1 h 2 min (73.3 mi) Merge onto FL-618 Toll E/Selmon Expressway ▲ Toll road 7.8 mi Use any lane to take exit 15A to merge onto I-75 S toward Naples 42.4 mi Keep left to stay on I-75 S

7. Take exit 191 toward Englewood/N Port

0.3 mi

## 12223 Kingsbury Ave Port Charlotte, FL 33981, USA