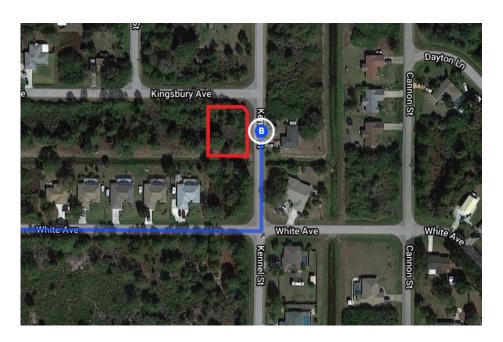

| <ol> <li>Continue straight onto W River Rd</li> <li>Turn left onto Winchester Blvd</li> <li>Turn left onto Prospect Ave</li> <li>Turn right onto Pennell St</li> <li>Turn left onto Willmington Blvd</li> <li>Turn left onto Jennings Blvd</li> <li>Turn right onto White Ave</li> </ol> | — 5. |
|------------------------------------------------------------------------------------------------------------------------------------------------------------------------------------------------------------------------------------------------------------------------------------------|------|
| <ul> <li>11. Turn left onto Prospect Ave</li> <li>12. Turn right onto Pennell St</li> <li>13. Turn left onto Willmington Blvd</li> <li>14. Turn left onto Jennings Blvd</li> <li>15. Turn right onto White Ave</li> </ul>                                                                | _    |
| <ul> <li>12. Turn right onto Pennell St</li> <li>13. Turn left onto Willmington Blvd</li> <li>14. Turn left onto Jennings Blvd</li> <li>15. Turn right onto White Ave</li> </ul>                                                                                                         | — 3  |
| <ul><li>13. Turn left onto Willmington Blvd</li><li>14. Turn left onto Jennings Blvd</li><li>15. Turn right onto White Ave</li></ul>                                                                                                                                                     | _ 3  |
| <ul><li>14. Turn left onto Jennings Blvd</li><li>15. Turn right onto White Ave</li></ul>                                                                                                                                                                                                 | — 0  |
| 15. Turn right onto White Ave                                                                                                                                                                                                                                                            | — 0  |
|                                                                                                                                                                                                                                                                                          | _ 2  |
|                                                                                                                                                                                                                                                                                          | — 0  |
| 16. Turn left onto Kennel St                                                                                                                                                                                                                                                             | — 0  |
| <ul><li>17. Turn left onto Kingsbury Ave</li><li>i) Destination will be on the left</li></ul>                                                                                                                                                                                            | — 3  |

## 12223 Kingsbury Ave Port Charlotte, FL 33981, USA