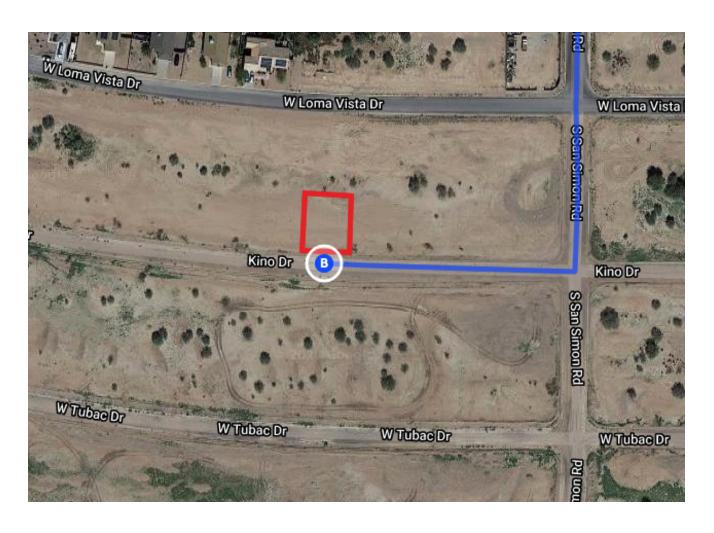

# Continue on S Sunland Gin Rd. Drive to Kino Dr in Arizona City

| ,        |                                                                                           | — 8 min (5.0 mi) |
|----------|-------------------------------------------------------------------------------------------|------------------|
| <b>L</b> | 9. Turn right onto S Sunland Gin Rd                                                       |                  |
| <b>L</b> | 10. Turn right onto W Battaglia Dr                                                        | 3.1 mi           |
| 4        | 11. Turn left onto S San Simon Rd                                                         | 1.2 mi           |
| Γ*       | <ul><li>12. Turn right onto Kino Dr</li><li>i) Destination will be on the right</li></ul> | 0.7 mi           |
|          |                                                                                           | 400 ft           |

## 11702 Kino Dr

Arizona City, AZ 85123, USA