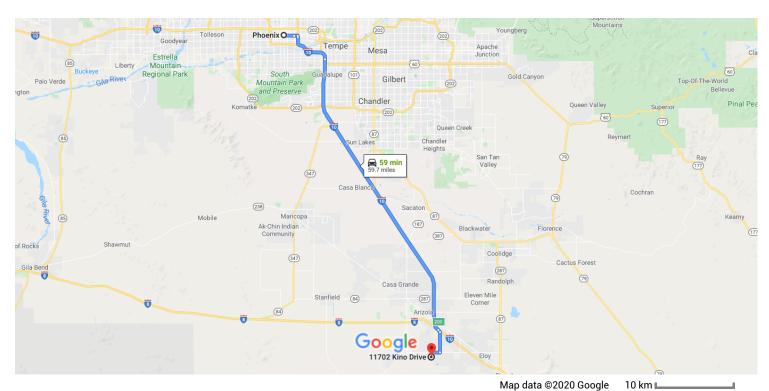

### Phoenix

Arizona, USA

## Follow I-10 E to S Sunland Gin Rd in Eloy. Take exit 200 from I-10 E

45 min (52.1 mi)

6. Merge onto I-10 E

6.3 mi

| 45.4 m                                                  |
|---------------------------------------------------------|
| 8. Take exit 200 for Sunland Gin Rd toward Arizona City |

# Continue on S Sunland Gin Rd. Drive to Kino Dr in Arizona City

| ,        |                                                                                           | — 8 min (5.0 mi) |
|----------|-------------------------------------------------------------------------------------------|------------------|
| <b>L</b> | 9. Turn right onto S Sunland Gin Rd                                                       |                  |
| <b>L</b> | 10. Turn right onto W Battaglia Dr                                                        | 3.1 mi           |
| 4        | 11. Turn left onto S San Simon Rd                                                         | 1.2 mi           |
| Γ*       | <ul><li>12. Turn right onto Kino Dr</li><li>i) Destination will be on the right</li></ul> | 0.7 mi           |
|          |                                                                                           | 400 ft           |

## 11702 Kino Dr

Arizona City, AZ 85123, USA