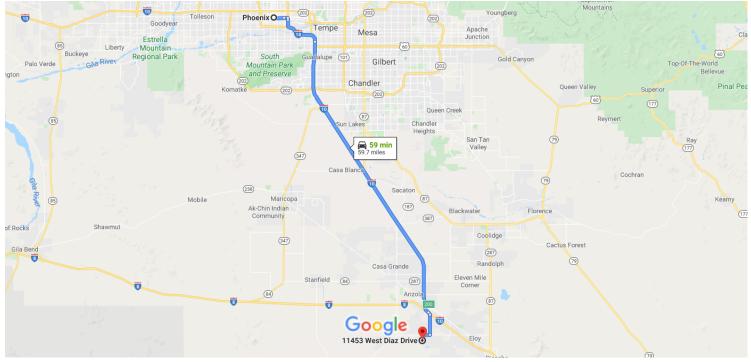

# Google Maps Phoenix, AZ, USA to 11453 W Diaz Dr

Map data ©2020 Google 10 km

### Phoenix

Arizona, USA

#### Get on I-10 E from W Jefferson St

|   |    | 8 min (2.5 mi)                                                |                         |  |
|---|----|---------------------------------------------------------------|-------------------------|--|
| 1 | 1. | Head west on W Washington St toward 1st Ave                   |                         |  |
| 4 | 2. | Use the left lane to turn left onto S 1st Ave                 | 315 ft                  |  |
| 4 | 3. | Use the left 2 lanes to turn left onto W Jeffers<br>St        | 397 ft<br>erson         |  |
| r | 4. | Keep right to continue on E Jefferson St                      | 1.6 mi                  |  |
| * | 5. | Use the right 2 lanes to turn right onto the rai<br>to Tucson | — 0.5 mi<br><b>ramp</b> |  |
|   |    |                                                               | 0.3 mi                  |  |

Follow I-10 E to S Sunland Gin Rd in Eloy. Take exit 200 from I-10 E

45 min (52.1 mi)

A 6. Merge onto I-10 E

6.3 mi

### 7. Keep left at the fork to stay on I-10 E

- 45.4 mi

 8. Take exit 200 for Sunland Gin Rd toward Arizona City

— 0.4 mi

Continue on S Sunland Gin Rd. Take W Battaglia Dr to W Diaz Dr in Arizona City

|            | -                                                                                         | 8 min (5.0 mi) |
|------------|-------------------------------------------------------------------------------------------|----------------|
| <b>L</b>   | 9. Turn right onto S Sunland Gin Rd                                                       | · · · ·        |
| <b>Г</b> ≯ | 10. Turn right onto W Battaglia Dr                                                        | 3.1 mi         |
| 4          | 11. Turn left onto Lamb Rd                                                                | 0.8 mi         |
| <b>L</b> ⇒ | 12. Turn right onto W Xavier Dr                                                           | 0.8 mi         |
| 4          | 13. Turn left at the 1st cross street onto E                                              | Burma Rd       |
| <b>Γ</b> * | <ul><li>14. Turn right onto W Diaz Dr</li><li>i Destination will be on the left</li></ul> | 279 ft         |
|            |                                                                                           | 0.1 mi         |

## 11453 W Diaz Dr

Arizona City, AZ 85123, USA