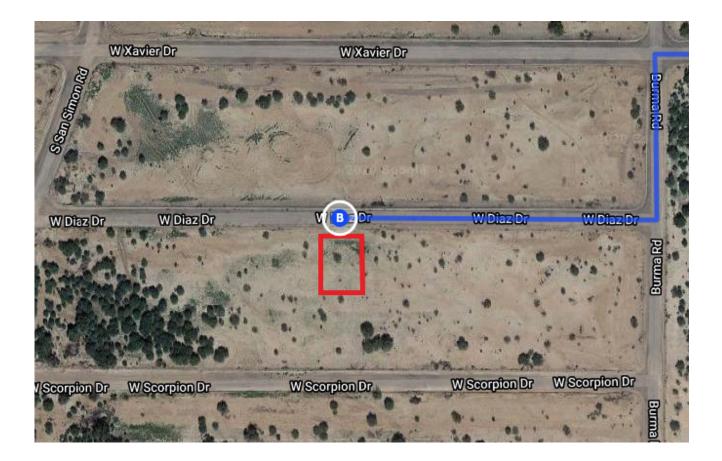

### 7. Keep left at the fork to stay on I-10 E

- 45.4 mi

 8. Take exit 200 for Sunland Gin Rd toward Arizona City

— 0.4 mi

Continue on S Sunland Gin Rd. Take W Battaglia Dr to W Diaz Dr in Arizona City

|            | -                                                                                         | 8 min (5.0 mi) |
|------------|-------------------------------------------------------------------------------------------|----------------|
| <b>L</b>   | 9. Turn right onto S Sunland Gin Rd                                                       | · · · ·        |
| <b>Г</b> ≯ | 10. Turn right onto W Battaglia Dr                                                        | 3.1 mi         |
| 4          | 11. Turn left onto Lamb Rd                                                                | 0.8 mi         |
| <b>L</b> ⇒ | 12. Turn right onto W Xavier Dr                                                           | 0.8 mi         |
| 4          | 13. Turn left at the 1st cross street onto E                                              | Burma Rd       |
| <b>Γ</b> * | <ul><li>14. Turn right onto W Diaz Dr</li><li>i Destination will be on the left</li></ul> | 279 ft         |
|            |                                                                                           | 0.1 mi         |

## 11453 W Diaz Dr

Arizona City, AZ 85123, USA