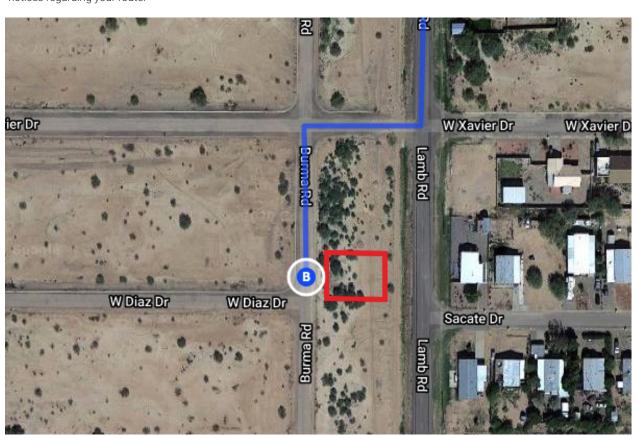

# Continue on S Sunland Gin Rd. Take W Battaglia Dr to Burma Rd in Arizona City

| Nu II    | IAIIZ | ani a city                                                                                    | n (4.9 mi)   |
|----------|-------|-----------------------------------------------------------------------------------------------|--------------|
| <b>L</b> | 9.    | Turn right onto S Sunland Gin Rd                                                              | 11 (4.91111) |
| <b>L</b> | 10.   | Turn right onto W Battaglia Dr                                                                | — 3.1 mi     |
| 4        | 11.   | Turn left onto Lamb Rd                                                                        | — 1.0 mi     |
| Ļ        | 12.   | Turn right onto W Xavier Dr                                                                   | — 0.8 mi     |
| 4        | _     | 184  13. Turn left at the 1st cross street onto Burma Rd  13. Destination will be on the left |              |
|          |       |                                                                                               | 240 ft       |

## 14185 Burma Rd

Arizona City, AZ 85123, USA

These directions are for planning purposes only. You may find that construction projects, traffic, weather, or other events may cause conditions to differ from the map results, and you should plan your route accordingly. You must obey all signs or notices regarding your route.