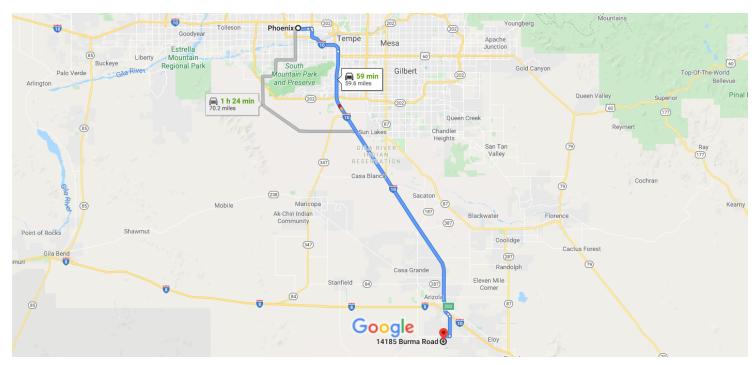

Map data ©2020 Google 10 km ⊾

# **Phoenix**

Arizona, USA

#### Get on I-10 E from W Jefferson St

|          |    | 8 mir                                              | (2.5 mi) |  |
|----------|----|----------------------------------------------------|----------|--|
| 1        | 1. | Head west on W Washington St toward 1st            | st Ave   |  |
|          |    |                                                    | — 315 ft |  |
| 4        | 2. | Use the left lane to turn left onto S 1st Ave      |          |  |
|          |    |                                                    | — 397 ft |  |
| 4        | 3. | Use the left 2 lanes to turn left onto W Jeffel St | rson     |  |
|          |    |                                                    | – 1.6 mi |  |
| <b>L</b> | 4. | Keep right to continue on E Jefferson St           |          |  |
| •        | _  |                                                    | – 0.5 mi |  |
| ^        | 5. | Use the right 2 lanes to turn right onto the ra    | amp      |  |
|          |    | to Tucson                                          |          |  |
|          |    |                                                    | – 0.3 mi |  |

### Follow I-10 E to S Sunland Gin Rd in Eloy. Take exit 200 from I-10 E

| * | 6. | Merge onto I-10 E                       | 45 min (52.1 mi) |
|---|----|-----------------------------------------|------------------|
| N | 7  | Koon left at the fork to stay on L-10 E | 0.0              |

Keep left at the fork to stay on I-10 E 45.4 mi

| 1 | 8. | Take exit 200 for Sunland Gin Rd toward Arizona |
|---|----|-------------------------------------------------|
|   |    | City                                            |

# Continue on S Sunland Gin Rd. Take W Battaglia Dr to Burma Rd in Arizona City

| Nu II    | IAIIZ | ani a city                                                                                    | n (4.9 mi)   |
|----------|-------|-----------------------------------------------------------------------------------------------|--------------|
| <b>L</b> | 9.    | Turn right onto S Sunland Gin Rd                                                              | 11 (4.91111) |
| <b>L</b> | 10.   | Turn right onto W Battaglia Dr                                                                | — 3.1 mi     |
| 4        | 11.   | Turn left onto Lamb Rd                                                                        | — 1.0 mi     |
| Ļ        | 12.   | Turn right onto W Xavier Dr                                                                   | — 0.8 mi     |
| 4        | _     | 184  13. Turn left at the 1st cross street onto Burma Rd  13. Destination will be on the left |              |
|          |       |                                                                                               | 240 ft       |

## 14185 Burma Rd

Arizona City, AZ 85123, USA

These directions are for planning purposes only. You may find that construction projects, traffic, weather, or other events may cause conditions to differ from the map results, and you should plan your route accordingly. You must obey all signs or notices regarding your route.