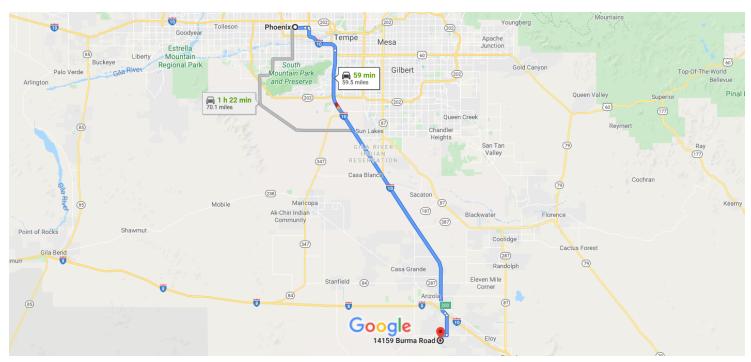

## Phoenix, AZ, USA to 14159 Burma Rd, Arizona City, AZ 85123, USA

Drive 59.5 miles, 59 min

Map data ©2020 Google 10 km

## Follow I-10 E to S Sunland Gin Rd in Eloy. Take exit 200 from I-10 E

45 min (52.1 mi)

6. Merge onto I-10 E

6.3 mi

| Υ | 7. | Keep left at the fork to stay on I-10 E                 |
|---|----|---------------------------------------------------------|
| ۳ | 8. | Take exit 200 for Sunland Gin Rd toward Arizona<br>City |
|   |    | 0.4 m                                                   |

# Continue on S Sunland Gin Rd. Drive to Lamb Rd in Arizona City

| ,        |                                                    | — 7 min (4.8 mi)     |
|----------|----------------------------------------------------|----------------------|
| <b>L</b> | 9. Turn right onto S Sunland Gin Rd                | — 7 IIIII (4.0 IIII) |
|          |                                                    | 3.1 mi               |
| <b>₽</b> | 10. Turn right onto W Battaglia Dr                 |                      |
|          |                                                    | 1.0 mi               |
| 4        | 11. Turn left onto Lamb Rd                         |                      |
|          | <ul><li>Destination will be on the right</li></ul> |                      |
|          |                                                    | 0.8 mi               |