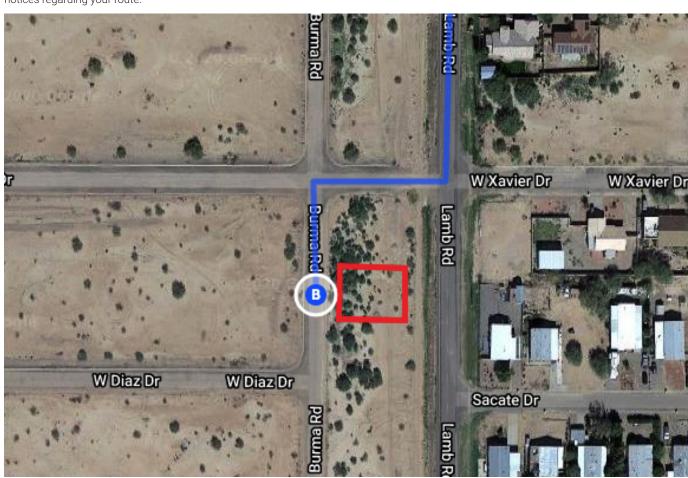

# Continue on S Sunland Gin Rd. Drive to Lamb Rd in Arizona City

| ,        |                                                    | — 7 min (4.8 mi)     |
|----------|----------------------------------------------------|----------------------|
| <b>L</b> | 9. Turn right onto S Sunland Gin Rd                | — 7 IIIII (4.0 IIII) |
|          |                                                    | 3.1 mi               |
| <b>₽</b> | 10. Turn right onto W Battaglia Dr                 |                      |
|          |                                                    | 1.0 mi               |
| 4        | 11. Turn left onto Lamb Rd                         |                      |
|          | <ul><li>Destination will be on the right</li></ul> |                      |
|          |                                                    | 0.8 mi               |

### 14159 Burma Rd

Arizona City, AZ 85123, USA

These directions are for planning purposes only. You may find that construction projects, traffic, weather, or other events may cause conditions to differ from the map results, and you should plan your route accordingly. You must obey all signs or notices regarding your route.