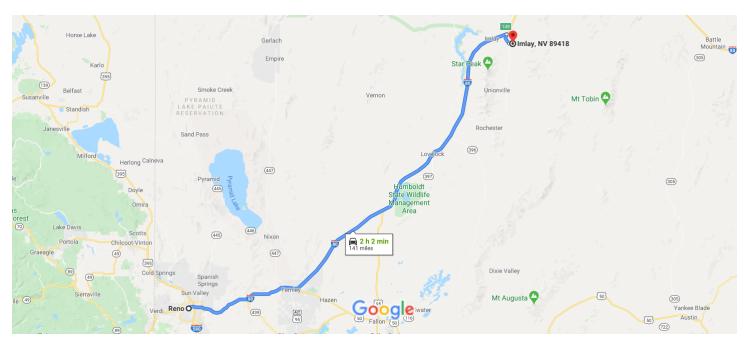

## Reno

Nevada, USA

## Get on I-80 E from N Center St

1. Head north on Old U.S. 395 N/N Virginia St toward E 4th St

128 ft

2. Turn right at the 1st cross street onto E 4th St

394 ft

3. Turn left at the 1st cross street onto N Center St

0.3 mi

4. Use the right 2 lanes to turn right to merge onto I-80 E

0.2 mi

## Follow I-80 E to NV-400 S in Imlay. Take exit 149 from I-80 E

1 h 54 min (136 mi)

5. Merge onto I-80 E

136 mi

6. Take exit 149 for NV-400 toward Mill
City/Unionville

0.3 mi

## Continue on NV-400 S to your destination

— 7 min (4.2 mi)

7. Turn right onto NV-400 S

3.1 mi

8. Turn left

0.6 mi

Destination will be on the left

0.5 mi