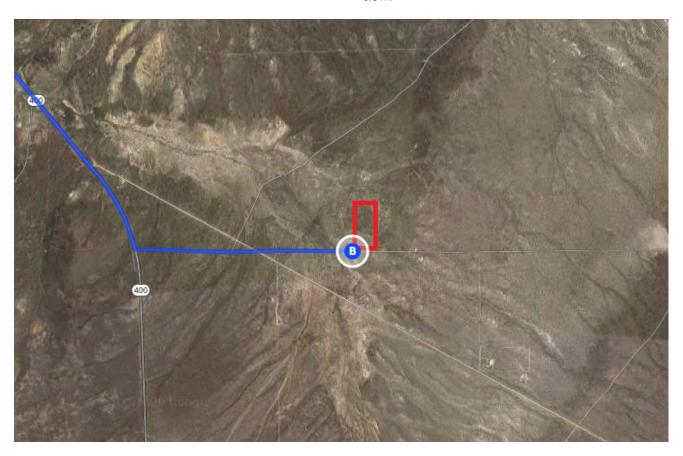

## Continue on NV-400 S to your destination

— 7 min (4.2 mi)

7. Turn right onto NV-400 S

3.1 mi

8. Turn left

0.6 mi

Destination will be on the left

0.5 mi