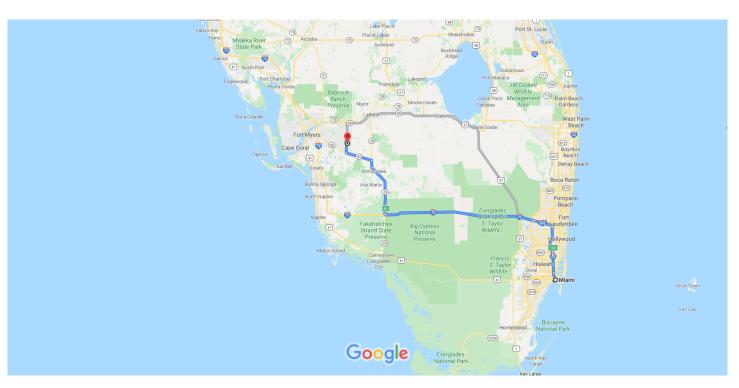

## Google Maps Miami, FL to 846-860 Adler St E, Lehigh Acres, FL Drive 137 miles, 2 h 15 min 33974

Map data ©2020 INEGI, Google 10 mi