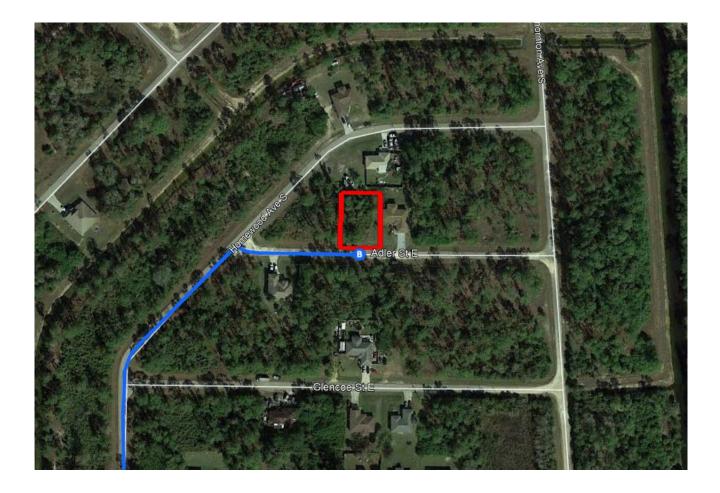

25. Turn right onto Adler St E
Destination will be on the left

328 ft

## 846-860 Adler St E

Lehigh Acres, FL 33974

These directions are for planning purposes only. You may find that construction projects, traffic, weather, or other events may cause conditions to differ from the map results, and you should plan your route accordingly. You must obey all signs or notices regarding your route.