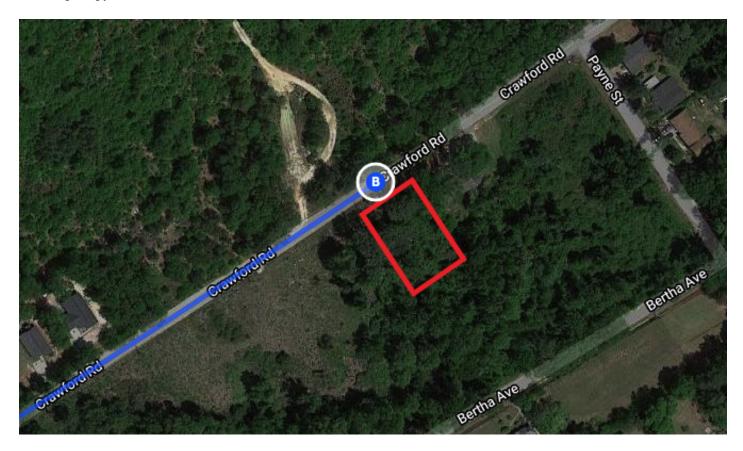

- 9. Turn right onto US-321 N/Fairfield Rd
  - Pass by Hardee's (on the left)

2 min (0.5 mi)

- → 10. Turn right onto Crawford Rd
  - Destination will be on the right

58 s (0.4 mi)

## 324 Crawford Rd

Columbia, SC 29203, USA

These directions are for planning purposes only. You may find that construction projects, traffic, weather, or other events may cause conditions to differ from the map results, and you should plan your route accordingly. You must obey all signs or notices regarding your route.