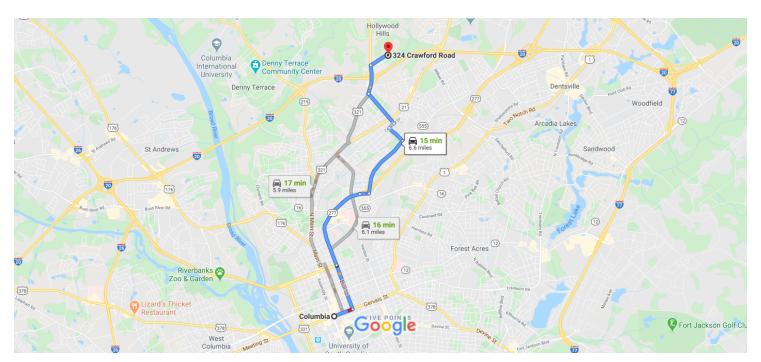

## Columbia, SC, USA to 324 Crawford Rd, Columbia, SC Drive 6.6 miles, 15 min 29203, USA

Map data ©2020 1 km ■

## Take Bull St, SC-277 N and SC-555 N/Farrow Rd to Gary St

|   |    |                                                                  | 10 : (44 :)                |
|---|----|------------------------------------------------------------------|----------------------------|
| 1 | 1. | Head east on Gervais St toward Main                              | 10 min (4.4 mi)<br>St      |
| 4 | 2. | Turn left onto Bull St                                           | 0.4 mi                     |
| 1 | 3. | Continue straight onto SC-277 N/Bull Continue to follow SC-277 N |                            |
| ř | 4. | Take the SC-555/Farrow Rd exit                                   | ———— 1.7 mi                |
| 4 | 5. | Turn left onto SC-555 N/Farrow Rd                                | 0.2 mi                     |
| 4 | 6. | Turn left onto Gary St                                           | 1.2 mi<br>- 1 min (0.4 mi) |
| ₽ | 7. | Turn right onto Colonial Dr                                      | — 19 s (0.1 mi)            |
| 4 | 8. | Turn left onto Oakland Ave                                       | – 2 min (0.8 mi)           |
|   |    |                                                                  | ( )                        |

- 9. Turn right onto US-321 N/Fairfield Rd
  - Pass by Hardee's (on the left)

2 min (0.5 mi)

- → 10. Turn right onto Crawford Rd
  - Destination will be on the right

58 s (0.4 mi)

## 324 Crawford Rd

Columbia, SC 29203, USA

These directions are for planning purposes only. You may find that construction projects, traffic, weather, or other events may cause conditions to differ from the map results, and you should plan your route accordingly. You must obey all signs or notices regarding your route.