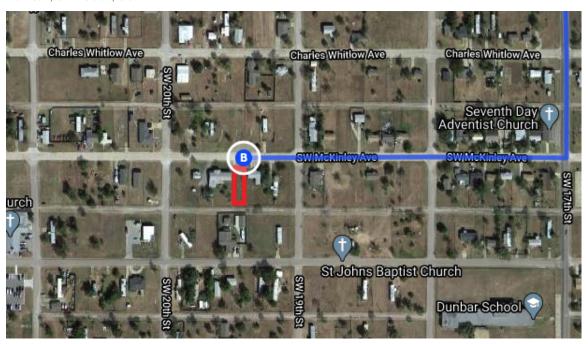

| 4                                                                 | 7. Use the left lane to take exit 147A for I-44 V<br>E toward Lawton/Dallas                                                     |                      |  |  |  |
|-------------------------------------------------------------------|---------------------------------------------------------------------------------------------------------------------------------|----------------------|--|--|--|
| *                                                                 | 8. Merge onto I-44/OK-3 E                                                                                                       | — 0.4 mi<br>— 4.4 mi |  |  |  |
| 7                                                                 | <ol> <li>Keep right at the fork to continue on I-44, for signs for Interstate 44 W/US 62 W/Lawton</li> <li>Toll road</li> </ol> | ollow                |  |  |  |
| 7                                                                 | 10. Keep right at the fork to stay on I-44  ▲ Toll road                                                                         | - 17.9 mi            |  |  |  |
| 'n                                                                | 11. Keep left at the fork to stay on I-44  ▲ Toll road                                                                          | - 31.3 mi            |  |  |  |
| ۳                                                                 | 12. Take exit 36B to merge onto SE Lee Blvd                                                                                     | - 29.2 mi<br>0.3 mi  |  |  |  |
| Continue on SE Lee Blvd. Drive to SW McKinley Ave  7 min (2.4 mi) |                                                                                                                                 |                      |  |  |  |
| *                                                                 | 13. Merge onto SE Lee Blvd  1 Pass by McDonald's (on the right in 1.3 mi)                                                       | , , ,                |  |  |  |
| 4                                                                 | 14. Turn left onto SW 17th St                                                                                                   | — 1.9 mi             |  |  |  |
| <b>L</b>                                                          | <ul><li>15. Turn right onto SW McKinley Ave</li><li>Destination will be on the left</li></ul>                                   | — 0.4 mi             |  |  |  |

## 1908 SW McKinley Ave Lawton, OK 73501, USA

0.2 mi