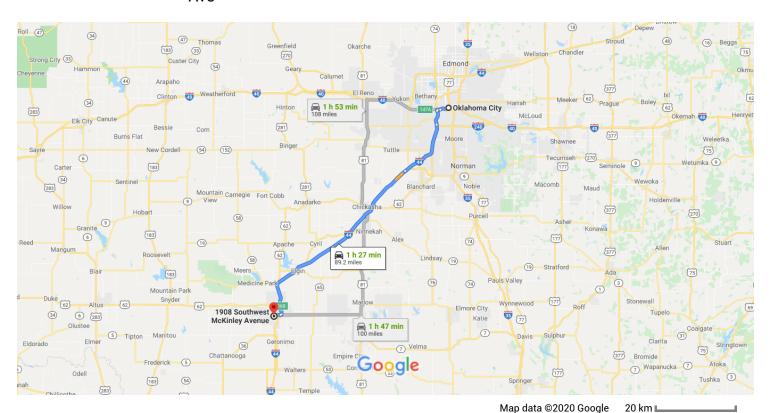

## Oklahoma City

Oklahoma, USA

## Take Oklahoma City Blvd to I-40 W

|   |    |                                                     | 6 min (2.7 mi) |
|---|----|-----------------------------------------------------|----------------|
| 1 | 1. | Head south on N Robinson Ave toward<br>Sheridan Ave | W              |
| ₽ | 2. | Turn right onto W Sheridan Ave                      | ——— 417 ft     |
|   |    |                                                     | 0.3 mi         |
| 4 | 3. | Turn left onto S Walker Ave                         | 0.0:           |
| Γ | 4. | Turn right onto Reno Ave                            | 0.2 mi         |
| 7 | 5. | Slight right onto Oklahoma City Blvd                | ——— 0.3 mi     |
|   |    |                                                     | 1.8 mi         |

## Follow I-44 to SE Lee Blvd in Lawton. Take exit 36B from I-44

| * | 6. | Merge onto I-40 W | —————————————————————————————————————— |
|---|----|-------------------|----------------------------------------|
|   |    |                   | 0.8 mi                                 |

| 4                                                                 | 7. Use the left lane to take exit 147A for I-44 V<br>E toward Lawton/Dallas                                                     |                      |  |  |  |
|-------------------------------------------------------------------|---------------------------------------------------------------------------------------------------------------------------------|----------------------|--|--|--|
| *                                                                 | 8. Merge onto I-44/OK-3 E                                                                                                       | — 0.4 mi<br>— 4.4 mi |  |  |  |
| 7                                                                 | <ol> <li>Keep right at the fork to continue on I-44, for signs for Interstate 44 W/US 62 W/Lawton</li> <li>Toll road</li> </ol> | ollow                |  |  |  |
| 7                                                                 | 10. Keep right at the fork to stay on I-44  ▲ Toll road                                                                         | - 17.9 mi            |  |  |  |
| 'n                                                                | 11. Keep left at the fork to stay on I-44  ▲ Toll road                                                                          | - 31.3 mi            |  |  |  |
| ۳                                                                 | 12. Take exit 36B to merge onto SE Lee Blvd                                                                                     | - 29.2 mi<br>0.3 mi  |  |  |  |
| Continue on SE Lee Blvd. Drive to SW McKinley Ave  7 min (2.4 mi) |                                                                                                                                 |                      |  |  |  |
| *                                                                 | 13. Merge onto SE Lee Blvd  1 Pass by McDonald's (on the right in 1.3 mi)                                                       | , , ,                |  |  |  |
| 4                                                                 | 14. Turn left onto SW 17th St                                                                                                   | — 1.9 mi             |  |  |  |
| <b>L</b>                                                          | <ul><li>15. Turn right onto SW McKinley Ave</li><li>Destination will be on the left</li></ul>                                   | — 0.4 mi             |  |  |  |

## 1908 SW McKinley Ave Lawton, OK 73501, USA

0.2 mi