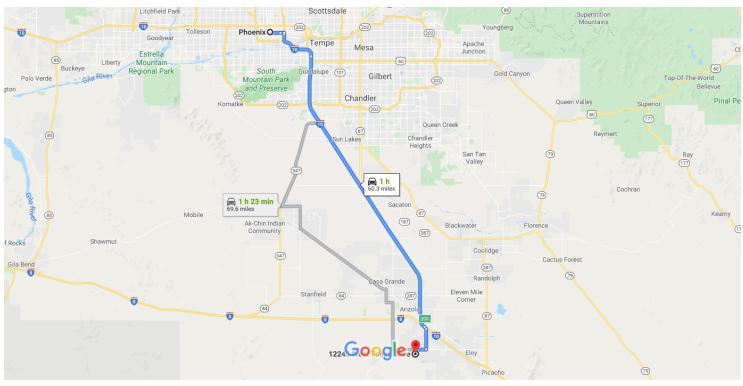

Map data ©2020 Google 10 km ■

### Phoenix

Arizona, USA

## Follow I-10 E to S Sunland Gin Rd in Eloy. Take exit 200 from I-10 E

45 min (52.1 mi)

6. Merge onto I-10 E

6.3 mi

| Y | 7. | Keep left at the fork to stay on I-10 E     |                        |  |
|---|----|---------------------------------------------|------------------------|--|
| ř | 8. | Take exit 200 for Sunland Gin Rd toward Ari | 45.4 mi<br><b>zona</b> |  |
|   |    |                                             | - 0.4 mi               |  |

# Continue on S Sunland Gin Rd. Take W Battaglia Dr to W Tubac Dr in Arizona City

|          |                                     | — 9 min (5.6 mi) |
|----------|-------------------------------------|------------------|
| <b>₽</b> | 9. Turn right onto S Sunland Gin Rd |                  |
|          |                                     | 3.1 mi           |
| <b>L</b> | 10. Turn right onto W Battaglia Dr  |                  |
|          |                                     | 1.8 mi           |
| 4        | 11. Turn left onto S Santa Rosa Rd  |                  |
|          |                                     | 0.6 mi           |
| 4        | 12. Turn left onto W Tubac Dr       |                  |
|          | Destination will be on the right    |                  |
|          |                                     | 0.2 mi           |