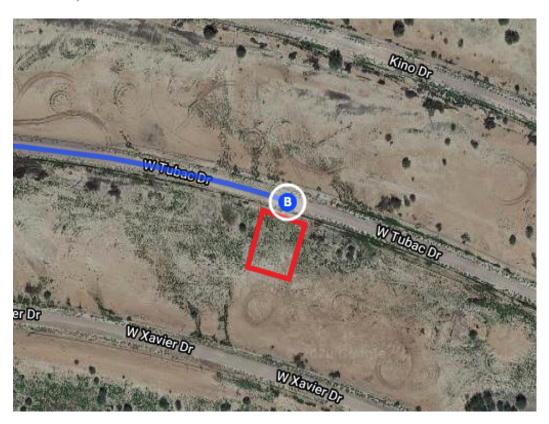

# Continue on S Sunland Gin Rd. Take W Battaglia Dr to W Tubac Dr in Arizona City

|          |                                     | — 9 min (5.6 mi) |
|----------|-------------------------------------|------------------|
| <b>₽</b> | 9. Turn right onto S Sunland Gin Rd |                  |
|          |                                     | 3.1 mi           |
| <b>L</b> | 10. Turn right onto W Battaglia Dr  |                  |
|          |                                     | 1.8 mi           |
| 4        | 11. Turn left onto S Santa Rosa Rd  |                  |
|          |                                     | 0.6 mi           |
| 4        | 12. Turn left onto W Tubac Dr       |                  |
|          | Destination will be on the right    |                  |
|          |                                     | 0.2 mi           |

## 12245 W Tubac Dr

Arizona City, AZ 85123, USA