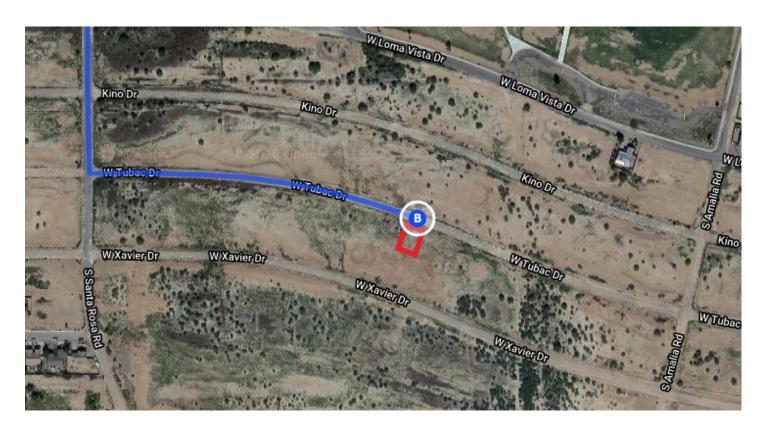

# Continue on S Sunland Gin Rd. Take W Battaglia Dr to W Tubac Dr in Arizona City

|          |                                                                                          | — 9 min (5.6 mi) |
|----------|------------------------------------------------------------------------------------------|------------------|
| <b>L</b> | 9. Turn right onto S Sunland Gin Rd                                                      | ,                |
| Γ        | 10. Turn right onto W Battaglia Dr                                                       | 3.1 mi           |
| 4        | 11. Turn left onto S Santa Rosa Rd                                                       | 1.8 mi           |
| ٦        | <ul><li>12. Turn left onto W Tubac Dr</li><li>Destination will be on the right</li></ul> | 0.01111          |
|          |                                                                                          | 0.2 mi           |

### 12209 W Tubac Dr

Arizona City, AZ 85123, USA