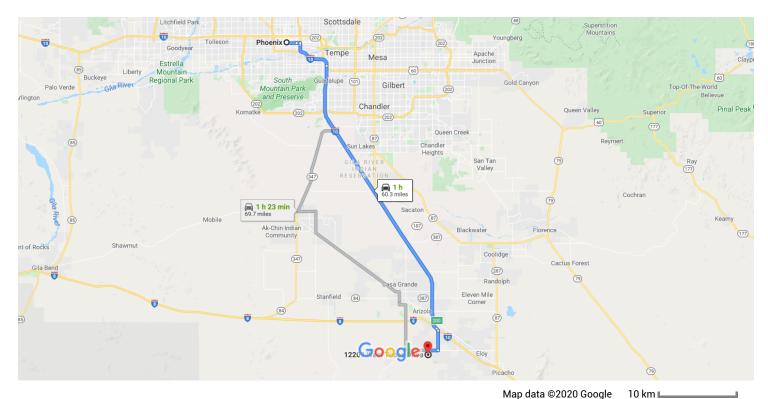

### **Phoenix**

Arizona, USA

## Follow I-10 E to S Sunland Gin Rd in Eloy. Take exit 200 from I-10 E

45 min (52.1 mi)

6. Merge onto I-10 E

6.3 mi

| Y | 7. | Keep left at the fork to stay on I-10 E              |      |
|---|----|------------------------------------------------------|------|
| ř | 8. | Take exit 200 for Sunland Gin Rd toward Arizona City |      |
|   |    | 0.4                                                  | 1 mi |

# Continue on S Sunland Gin Rd. Take W Battaglia Dr to W Tubac Dr in Arizona City

|          |                                                                                          | — 9 min (5.6 mi) |
|----------|------------------------------------------------------------------------------------------|------------------|
| <b>L</b> | 9. Turn right onto S Sunland Gin Rd                                                      | ,                |
| Γ        | 10. Turn right onto W Battaglia Dr                                                       | 3.1 mi           |
| 4        | 11. Turn left onto S Santa Rosa Rd                                                       | 1.8 mi           |
| ٦        | <ul><li>12. Turn left onto W Tubac Dr</li><li>Destination will be on the right</li></ul> | 0.01111          |
|          |                                                                                          | 0.2 mi           |

### 12209 W Tubac Dr

Arizona City, AZ 85123, USA