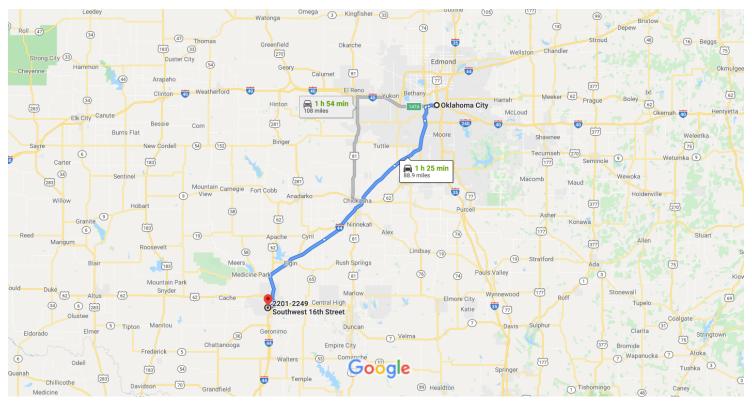

## Oklahoma City

Oklahoma, USA

## Take Oklahoma City Blvd to I-40 W

| 1          | 1. |                                      | n (2.7 mi) |
|------------|----|--------------------------------------|------------|
|            |    | Shehuan Ave                          | 417 ft     |
| L,         | 2. | Turn right onto W Sheridan Ave       | — 0.3 mi   |
| 4          | 3. | Turn left onto S Walker Ave          | — 0.2 mi   |
| <b>r</b> ≁ | 4. | Turn right onto Reno Ave             | — 0.3 mi   |
| ٢          | 5. | Slight right onto Oklahoma City Blvd | 0.3 m      |
|            |    |                                      | — 1.8 mi   |

## Follow I-44 to SE Lee Blvd in Lawton. Take exit 36B from I-44

—— 1 h 12 min (84.1 mi)

8. Merge onto I-40 W

| 7.                                   | Use the left lane to take exit 147A for I-44<br>E toward Lawton/Dallas                                                                                                                                                                                         | -                                                                       |
|--------------------------------------|----------------------------------------------------------------------------------------------------------------------------------------------------------------------------------------------------------------------------------------------------------------|-------------------------------------------------------------------------|
| 8.                                   | Merge onto I-44/OK-3 E                                                                                                                                                                                                                                         | — 0.4 m                                                                 |
| 9.                                   | Keep right at the fork to continue on I-44, f<br>signs for Interstate 44 W/US 62 W/Lawton<br>Toll road                                                                                                                                                         |                                                                         |
| 10                                   | . Keep right at the fork to stay on I-44<br>Toll road                                                                                                                                                                                                          | — 17.9 m                                                                |
| 11<br>A                              | . Keep left at the fork to stay on I-44<br>Toll road                                                                                                                                                                                                           | — 31.3 m                                                                |
|                                      |                                                                                                                                                                                                                                                                |                                                                         |
|                                      | . Take exit 36B to merge onto SE Lee Blvd                                                                                                                                                                                                                      | — 0.3 m                                                                 |
| inue                                 | e on SE Lee Blvd. Take US-281 BUS S and SW<br>Ave to SW Pennsylvania Ave<br>6 m                                                                                                                                                                                | — 29.2 m<br>— 0.3 m<br>I<br>nin (2.2 m                                  |
| inue<br>Jlas                         | e on SE Lee Blvd. Take US-281 BUS S and SW<br>Ave to SW Pennsylvania Ave<br>6 m<br>. Merge onto SE Lee Blvd                                                                                                                                                    | — 0.3 m                                                                 |
| inue<br>Jlas<br>13<br>14<br>15       | e on SE Lee Blvd. Take US-281 BUS S and SW<br>Ave to SW Pennsylvania Ave<br>6 m<br>. Merge onto SE Lee Blvd<br>. Turn left onto SW 2nd St                                                                                                                      | — 0.3 m<br>nin (2.2 m<br>— 0.5 m<br>— 220 t                             |
| inue<br>Jlas<br>13<br>14<br>15       | e on SE Lee Blvd. Take US-281 BUS S and SW<br>Ave to SW Pennsylvania Ave<br>6 m<br>. Merge onto SE Lee Blvd<br>. Turn left onto SW 2nd St<br>. Continue straight onto US-281 BUS S/SW<br>Continue to follow US-281 BUS S                                       | — 0.3 m<br>in (2.2 m<br>— 0.5 m<br>— 220 f<br><b>/ 2nd S</b><br>— 0.7 m |
| inue<br>Jlas<br>13<br>14<br>15<br>() | e on SE Lee Blvd. Take US-281 BUS S and SW<br>Ave to SW Pennsylvania Ave<br>6 m<br>. Merge onto SE Lee Blvd<br>. Turn left onto SW 2nd St<br>. Continue straight onto US-281 BUS S/SW<br>Continue to follow US-281 BUS S<br>. Slight right onto SW Douglas Ave | — 0.3 m<br>nin (2.2 m<br>— 0.5 m<br>— 220 t<br><b>/ 2nd S</b>           |