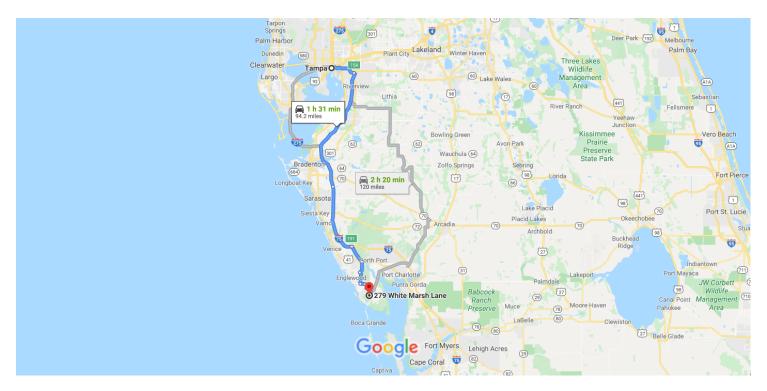

42.4 mi

Map data ©2020 INEGI, Google 20 km ■

### Tampa

Florida, USA

#### Get on FL-618 Toll E/Selmon Expressway

## Take I-75 S to N River Rd in Sarasota County. Take exit 191 from I-75 S $\,$

| 4 | 6. | Keep left to stay on I-75 S           | 22.0:     |
|---|----|---------------------------------------|-----------|
| ř | 7. | Take exit 191 toward Englewood/N Port | — 22.8 mi |
|   |    |                                       | — 0.3 mi  |

# Continue on N River Rd. Take Winchester Blvd and Rotonda Cir to White Marsh Ln in Rotonda West

| CII II   | ) WIII | te Marsii Lii iii Rotolida West                                | - 31 min (20.2 mi) |
|----------|--------|----------------------------------------------------------------|--------------------|
| <b>₽</b> | 8.     | Turn right