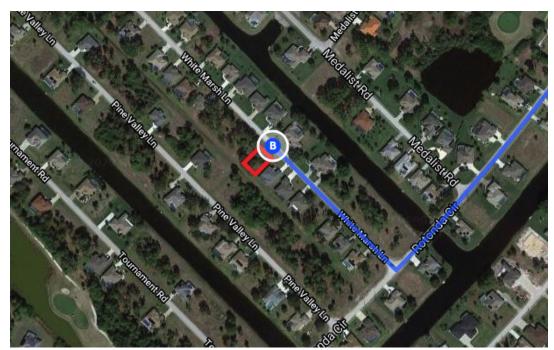

# Continue on N River Rd. Take Winchester Blvd and Rotonda Cir to White Marsh Ln in Rotonda West

| CII II   | ) WIII | te Marsii Lii iii Rotolida West                                | - 31 min (20.2 mi) |
|----------|--------|----------------------------------------------------------------|--------------------|
| <b>₽</b> | 8.     | Turn right onto N River Rd                                     | ,                  |
| 1        | 9.     | Continue straight onto W River Rd                              | ———— 5.8 mi        |
| 4        | 10.    | Turn left onto Winchester Blvd                                 | 3.9 mi             |
| 4        | 11.    | Turn left onto FL-776                                          | 3.9 mi             |
| Γ*       | 12.    | Turn right onto Regina Dr                                      | 1.6 mi             |
| <b>I</b> | 13.    | Turn right onto Sunnybrook Blvd                                | 0.7 mi             |
| 1        | 14.    | Continue onto Rotonda Blvd N                                   | 0.8 mi             |
| 4        | 15.    | Turn left onto Rotonda Cir                                     | 0.1 mi             |
| Γ*       | 16.    | Turn right onto White Marsh Ln Destination will be on the left | 3.4 mi             |
|          |        |                                                                | 0.1 mi             |

## 279 White Marsh Ln

Rotonda West, FL 33947, USA