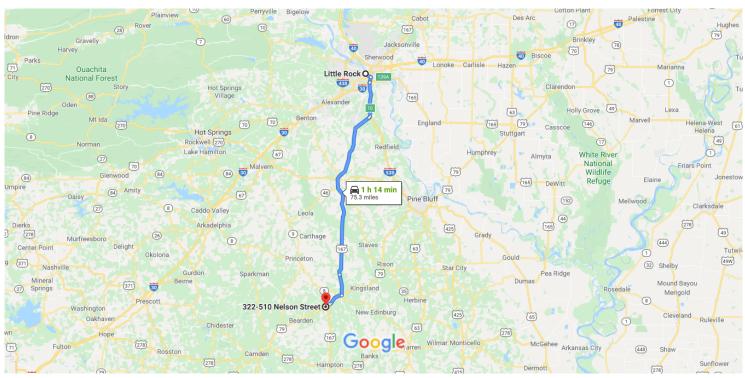

## Get on I-630 E

|          |    |                                                  | 2 min (0.3 mi) |  |
|----------|----|--------------------------------------------------|----------------|--|
| 1        | 1. | Head north toward W 8th St                       |                |  |
|          |    |                                                  | 131 ft         |  |
| <b>L</b> | 2. | Turn right at the 1st cross street onto W 8th St |                |  |
|          |    |                                                  | 0.2 mi         |  |
| *        | 3. | Take the ramp onto I-630 E                       |                |  |
|          |    |                                                  | 0.1 mi         |  |

| Follo | w I- | 530 S and US-167 S to US-79 BUS S                             | in Township 1            |
|-------|------|---------------------------------------------------------------|--------------------------|
| *     | 4.   | Merge onto I-630 E                                            | - 1 h 12 min (73.5 mi)   |
| ۳     | 5.   | Use any lane to take exit 139A-139<br>I-30 W toward Texarkana | 9B to merge onto         |
| 'n    | 6.   | Keep left at the fork to continue or                          | 1.6 mi<br>n US-167 S/US- |

| 1                                           | 7.  | Continue onto I-530 S/US-167 S/US-65 S                         | <b>S</b> 9.7 mi  |  |  |  |
|---------------------------------------------|-----|----------------------------------------------------------------|------------------|--|--|--|
| ۲                                           | 8.  | Take exit 10 for US-167 S toward<br>Sheridan/Fordyce/El Dorado | 9.7 mi           |  |  |  |
| 1                                           | 9.  | Continue onto US-167 S                                         | 49.6 mi          |  |  |  |
| 1                                           | 10. | Continue straight to stay on US-167 S                          | 49.6 mi          |  |  |  |
| <b>L</b> →                                  | 11. | Turn right onto US-167 S/US-79 S                               | 4.1 mi           |  |  |  |
| ~                                           | 12. | Slight right onto US-79 S                                      | 4.1 mi           |  |  |  |
| Follow US-79 BUS S to Nelson St in Thornton |     |                                                                |                  |  |  |  |
| 4                                           | 13. | Turn left onto US-79 BUS S                                     | 2 min (1.5 mi)   |  |  |  |
| Ļ                                           | 14. | Turn right onto Nelson St<br>Destination will be on the right  | 1.4 mi<br>312 ft |  |  |  |
|                                             |     |                                                                | J1∠II            |  |  |  |