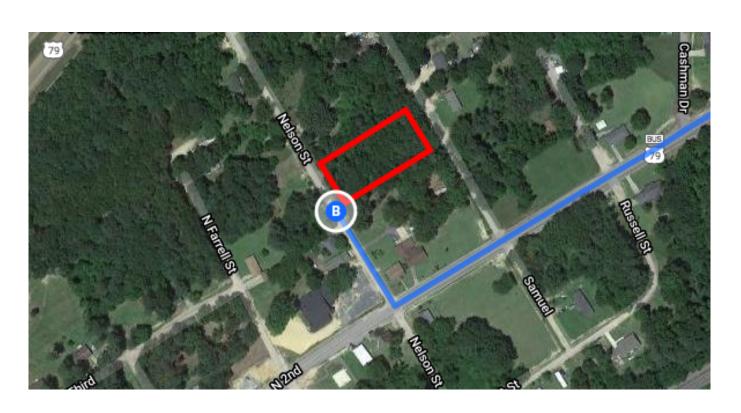

| 1                                           | 7.  | Continue onto I-530 S/US-167 S/US-65 S                         | <b>S</b> 9.7 mi  |  |  |  |
|---------------------------------------------|-----|----------------------------------------------------------------|------------------|--|--|--|
| ۲                                           | 8.  | Take exit 10 for US-167 S toward<br>Sheridan/Fordyce/El Dorado | 9.7 mi           |  |  |  |
| 1                                           | 9.  | Continue onto US-167 S                                         | 49.6 mi          |  |  |  |
| 1                                           | 10. | Continue straight to stay on US-167 S                          | 49.6 mi          |  |  |  |
| <b>L</b> →                                  | 11. | Turn right onto US-167 S/US-79 S                               | 4.1 mi           |  |  |  |
| ~                                           | 12. | Slight right onto US-79 S                                      | 4.1 mi           |  |  |  |
| Follow US-79 BUS S to Nelson St in Thornton |     |                                                                |                  |  |  |  |
| 4                                           | 13. | Turn left onto US-79 BUS S                                     | 2 min (1.5 mi)   |  |  |  |
| Ļ                                           | 14. | Turn right onto Nelson St<br>Destination will be on the right  | 1.4 mi<br>312 ft |  |  |  |
|                                             |     |                                                                | J1∠II            |  |  |  |