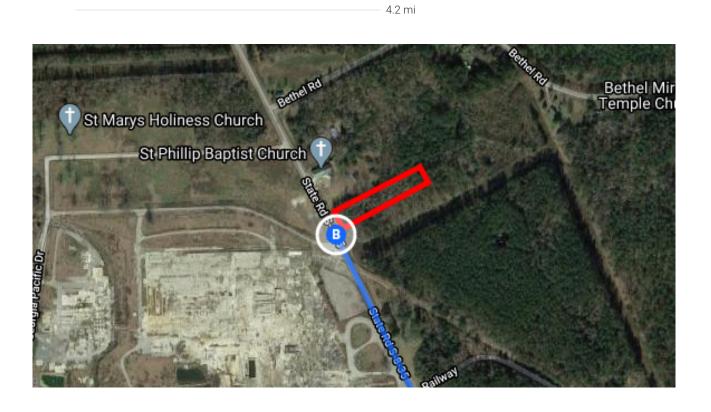

## Follow I-26 W, US-52 W and N U.S. Hwy 52 to Mandella Rd in Berkeley County

3. Merge onto I-26 W

4. Use the right 2 lanes to take exit 209A-209B for US-52 toward Goose Creek/Moncks Corner

| 'n                                                      | 5.        | Keep left at the fork, follow signs for Moncks<br>Corner/Kingstree and merge onto US-52 W/River<br>Ave       |                                 |
|---------------------------------------------------------|-----------|--------------------------------------------------------------------------------------------------------------|---------------------------------|
|                                                         | 0         | Pass by Enterprise Car Sales (on the right in 0.7 mi                                                         | )<br>1.4 mi                     |
| 4                                                       |           | Keep left to stay on US-52 W/Rivers Ave<br>Continue to follow US-52 W<br>Pass by KFC (on the left in 1.9 mi) |                                 |
| Ļ                                                       | 7.<br>••• | Keep right to continue on US-52 W/S Goose C<br>Blvd<br>Continue to follow US-52 W                            |                                 |
| 1                                                       | 8.        | Continue straight onto US-52 BYP N/Rembert<br>Dennis Blvd                                                    | 14.3 mi<br>: <b>C</b><br>0.2 mi |
| 1                                                       | 9.        | Continue straight past Subway to stay on US-<br>BYP N/Rembert C Dennis Blvd                                  |                                 |
| 1                                                       | 10.       | y ,                                                                                                          |                                 |
| Drive to N State Hwy 35/State Rd S-8-35  7 min (4.9 mi) |           |                                                                                                              |                                 |
| 4                                                       | 11.       |                                                                                                              | (4.9 mi)                        |
| Ļ                                                       | 12.       | Turn right onto N State Hwy 35/State Rd S-8 Destination will be on the right                                 |                                 |