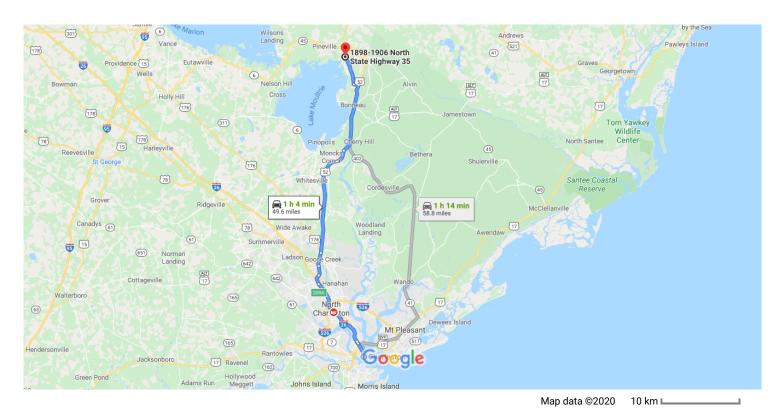

51 min (42.2 mi)

## Get on I-26 W

10 min (2.5 mi)

1. Head north on Meeting St toward Court House Square

2.1 mi

2. Use the left 2 lanes to turn left to merge onto I-26

W

0.4 mi

## Follow I-26 W, US-52 W and N U.S. Hwy 52 to Mandella Rd in Berkeley County

3. Merge onto I-26 W

4. Use the right 2 lanes to take exit 209A-209B for US-52 toward Goose Creek/Moncks Corner

| 'n                                                      | 5.        | Keep left at the fork, follow signs for Moncks<br>Corner/Kingstree and merge onto US-52 W/River<br>Ave       |                                 |
|---------------------------------------------------------|-----------|--------------------------------------------------------------------------------------------------------------|---------------------------------|
|                                                         | 0         | Pass by Enterprise Car Sales (on the right in 0.7 mi                                                         | )<br>1.4 mi                     |
| 4                                                       |           | Keep left to stay on US-52 W/Rivers Ave<br>Continue to follow US-52 W<br>Pass by KFC (on the left in 1.9 mi) |                                 |
| Ļ                                                       | 7.<br>••• | Keep right to continue on US-52 W/S Goose C<br>Blvd<br>Continue to follow US-52 W                            |                                 |
| 1                                                       | 8.        | Continue straight onto US-52 BYP N/Rembert<br>Dennis Blvd                                                    | 14.3 mi<br>: <b>C</b><br>0.2 mi |
| 1                                                       | 9.        | Continue straight past Subway to stay on US-<br>BYP N/Rembert C Dennis Blvd                                  |                                 |
| 1                                                       | 10.       | y ,                                                                                                          |                                 |
| Drive to N State Hwy 35/State Rd S-8-35  7 min (4.9 mi) |           |                                                                                                              |                                 |
| 4                                                       | 11.       |                                                                                                              | (4.9 mi)                        |
| Ļ                                                       | 12.       | Turn right onto N State Hwy 35/State Rd S-8 Destination will be on the right                                 |                                 |