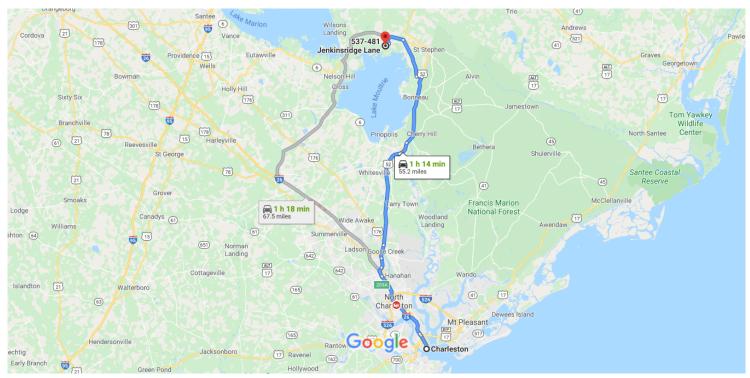

51 min (42.2 mi)

Map data ©2020 10 km ∟\_\_\_\_\_

## Charleston

South Carolina, USA

## Get on I-26 W

10 min (2.5 mi)

1. Head north on Meeting St toward Court House Square

2.1 mi

2. Use the left 2 lanes to turn left to merge onto I-26 W

0.4 mi

## Follow I-26 W, US-52 W and N U.S. Hwy 52 to Mandella Rd in Berkeley County

3. Merge onto I-26 W

4. Use the right 2 lanes to take exit 209A-209B for US-52 toward Goose Creek/Moncks Corner

1.5 mi

| 'n               | 5.                                   | Keep left at the fork, follow signs for Moncks<br>Corner/Kingstree and merge onto US-52 W/Rive<br>Ave                                                                                                                                                                                                                                     | ers                                                             |
|------------------|--------------------------------------|-------------------------------------------------------------------------------------------------------------------------------------------------------------------------------------------------------------------------------------------------------------------------------------------------------------------------------------------|-----------------------------------------------------------------|
|                  | 0                                    | Pass by Enterprise Car Sales (on the right in 0.7 mi)                                                                                                                                                                                                                                                                                     | .4 mi                                                           |
| 4                | 6.<br><b>1</b>                       | Keep left to stay on US-52 W/Rivers Ave Continue to follow US-52 W                                                                                                                                                                                                                                                                        |                                                                 |
|                  | 0                                    | Pass by KFC (on the left in 1.9 mi)                                                                                                                                                                                                                                                                                                       | .0 mi                                                           |
| Ļ                | 7.                                   | Keep right to continue on US-52 W/S Goose Cre                                                                                                                                                                                                                                                                                             | ek                                                              |
|                  | •                                    | Continue to follow US-52 W                                                                                                                                                                                                                                                                                                                | .3 mi                                                           |
| 1                | 8.                                   | Continue straight onto US-52 BYP N/Rembert C<br>Dennis Blvd                                                                                                                                                                                                                                                                               | .2 mi                                                           |
| 1                | 9.                                   | Continue straight past Subway to stay on US-52<br>BYP N/Rembert C Dennis Blvd                                                                                                                                                                                                                                                             | 2                                                               |
|                  |                                      |                                                                                                                                                                                                                                                                                                                                           |                                                                 |
| 1                | 10.                                  | Continue straight onto US-52 W/N U.S. Hwy 52                                                                                                                                                                                                                                                                                              | .9 mi<br><b>2</b><br>.2 mi                                      |
| <b>.</b><br>Take | e N St                               | Continue straight onto US-52 W/N U.S. Hwy 52                                                                                                                                                                                                                                                                                              | <b>2</b><br>.2 mi                                               |
| <b>.</b><br>Take | e N Sta<br>kinsrid<br>11.            | Continue straight onto US-52 W/N U.S. Hwy 52  ate Hwy 35/State Rd S-8-35 and SC-45 W to dge Ln in Pineville  Turn left onto Mandella Rd                                                                                                                                                                                                   | 2<br>.2 mi<br>4 mi)<br>.7 mi                                    |
| <b>.</b><br>Take | e N Sta                              | Continue straight onto US-52 W/N U.S. Hwy 52  ate Hwy 35/State Rd S-8-35 and SC-45 W to dge Ln in Pineville  16 min (10.4  Turn left onto Mandella Rd  Turn right onto N State Hwy 35/State Rd S-8-3                                                                                                                                      | 2<br>.2 mi<br>4 mi)<br>.7 mi                                    |
| <b>.</b><br>Take | e N Sta<br>kinsrid<br>11.            | Continue straight onto US-52 W/N U.S. Hwy 52  ate Hwy 35/State Rd S-8-35 and SC-45 W to dge Ln in Pineville  Turn left onto Mandella Rd  Turn right onto N State Hwy 35/State Rd S-8-3  Turn left onto SC-45 W                                                                                                                            | 2<br>.2 mi<br>4 mi)<br>.7 mi<br>5<br>.7 mi                      |
| <b>.</b><br>Take | e N Sta<br>kinsric<br>11.            | Continue straight onto US-52 W/N U.S. Hwy 52  ate Hwy 35/State Rd S-8-35 and SC-45 W to dge Ln in Pineville  Turn left onto Mandella Rd  Turn right onto N State Hwy 35/State Rd S-8-3  Turn left onto SC-45 W  2.  Turn left onto State Rd S-8-204                                                                                       | 2<br>.2 mi<br>.4 mi)<br>.7 mi<br>.5<br>.7 mi                    |
| <b>.</b><br>Take | 2 N Stackinsrio<br>11.<br>12.        | Continue straight onto US-52 W/N U.S. Hwy 52  ate Hwy 35/State Rd S-8-35 and SC-45 W to dge Ln in Pineville  Turn left onto Mandella Rd  Turn right onto N State Hwy 35/State Rd S-8-3  Turn left onto SC-45 W  2  Turn left onto State Rd S-8-204  Continue onto Matilda Cir                                                             | 2<br>.2 mi<br>.4 mi)<br>.7 mi<br>.5<br>.7 mi<br>.4 mi           |
| <b>.</b><br>Take | 2 N Stackinsrio<br>11.<br>12.<br>13. | Continue straight onto US-52 W/N U.S. Hwy 52  ate Hwy 35/State Rd S-8-35 and SC-45 W to dge Ln in Pineville  16 min (10.4  Turn left onto Mandella Rd  70.  Turn right onto N State Hwy 35/State Rd S-8-3  Turn left onto SC-45 W  2.  Turn left onto State Rd S-8-204  Continue onto Matilda Cir  70.  Turn right to stay on Matilda Cir | 2<br>.2 mi<br>.4 mi)<br>.7 mi<br>.5<br>.7 mi<br>.4 mi<br>.79 ft |
| <b>.</b><br>Take | 11. 12. 13. 14. 15. 17.              | Continue straight onto US-52 W/N U.S. Hwy 52  ate Hwy 35/State Rd S-8-35 and SC-45 W to dge Ln in Pineville  16 min (10.4  Turn left onto Mandella Rd  70.  Turn right onto N State Hwy 35/State Rd S-8-3  Turn left onto SC-45 W  2.  Turn left onto State Rd S-8-204  Continue onto Matilda Cir  70.  Turn right to stay on Matilda Cir | 2<br>.2 mi<br>.4 mi)<br>.7 mi<br>.5<br>.7 mi<br>.4 mi           |