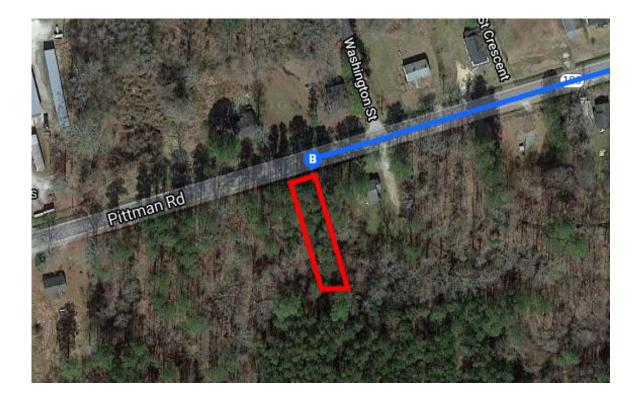

- Turn right onto VA-186 W/Beaton Ave
  Continue to follow VA-186 W
  - ① Destination will be on the left

1.0 mi