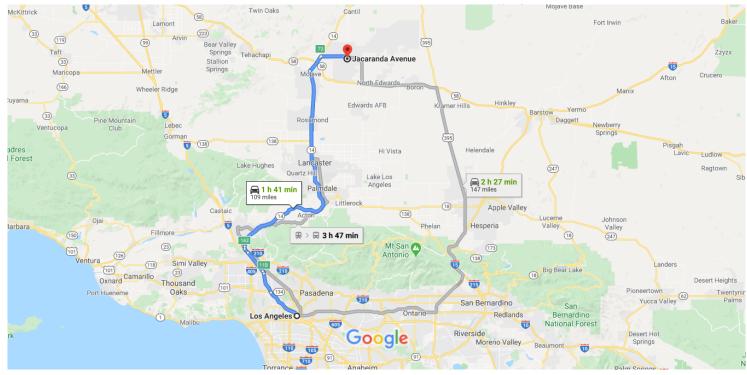

# Google Maps

Map data ©2020 Google 20 km

L\_\_\_\_\_

## Los Angeles

California, USA

#### Get on US-101 N

| 1  | 1. | 3 min (0.7 mi)<br>Head northwest on W 1st St toward N Spring St |  |
|----|----|-----------------------------------------------------------------|--|
| r+ | 2. | 0.1 mi                                                          |  |
| -  |    | 0.4 mi<br>Turn right to merge onto US-101 N toward I-110 N      |  |
| n  | 0. | 0.2 mi                                                          |  |

#### Continue to Mojave

— 1 h 27 min (94.9 mi)

- A. Merge onto US-101 N
- 10.1 mi
- 5. Keep left to continue on CA-170 N/Hollywood Fwy, follow signs for Sacramento/170 N

6.0 mi

 G. Use any lane to take exit 11B for Interstate 5 N toward Sacramento

### 7. Merge onto I-5 N

| Ŷ | 8.       | Keep left at the fork to stay on I-5 N                                                                              | 6.8 mi |
|---|----------|---------------------------------------------------------------------------------------------------------------------|--------|
| ۴ | 9.       | Use the right 3 lanes to take exit 162 for State<br>Route 14 N/Antelope Valley Freeway toward<br>Palmdale/Lancaster |        |
| 1 | 10.<br>1 | <b>Continue onto CA-14 N</b><br>Pass by Denny's (on the right in 68.3 mi)                                           | 0.6 mi |

#### – 68.9 mi

# Follow CA-14 N/Midland Trail and California City Blvd to Jacaranda Ave in California City

| L,         | 11. | 15 mi<br>Turn right onto CA-14 N/Midland Trail                                                                  | n (13.3 mi) |
|------------|-----|-----------------------------------------------------------------------------------------------------------------|-------------|
| ۲          | 12. | Take exit 73 for California City Blvd                                                                           | — 4.9 mi    |
| r          |     | Keep right and merge onto California City<br>Blvd/Ransburg Cutoff Rd<br>Continue to follow California City Blvd | — 0.3 mi    |
| <b>r</b> ≁ | 14. | Turn right onto Isabella Blvd                                                                                   | — 7.3 mi    |
| 4          |     | Turn left onto Jacaranda Ave<br>Destination will be on the left                                                 | — 0.6 mi    |
|            |     |                                                                                                                 | 0.2 mi      |