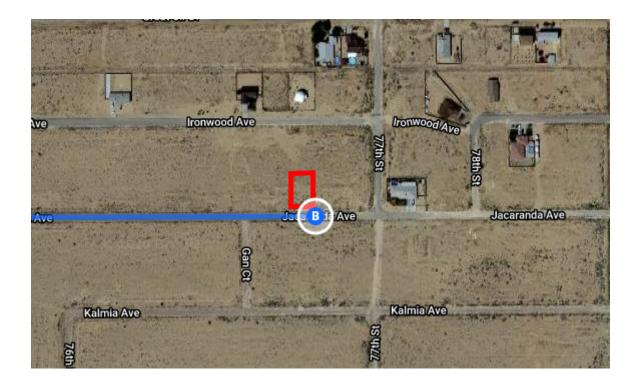

# Follow CA-14 N/Midland Trail and California City Blvd to Jacaranda Ave in California City

| L,         | 11. | 15 mi<br>Turn right onto CA-14 N/Midland Trail                                                                  | n (13.3 mi) |
|------------|-----|-----------------------------------------------------------------------------------------------------------------|-------------|
| ۲          | 12. | Take exit 73 for California City Blvd                                                                           | — 4.9 mi    |
| r          |     | Keep right and merge onto California City<br>Blvd/Ransburg Cutoff Rd<br>Continue to follow California City Blvd | — 0.3 mi    |
| <b>r</b> ≁ | 14. | Turn right onto Isabella Blvd                                                                                   | — 7.3 mi    |
| 4          |     | Turn left onto Jacaranda Ave<br>Destination will be on the left                                                 | — 0.6 mi    |
|            |     |                                                                                                                 | 0.2 mi      |