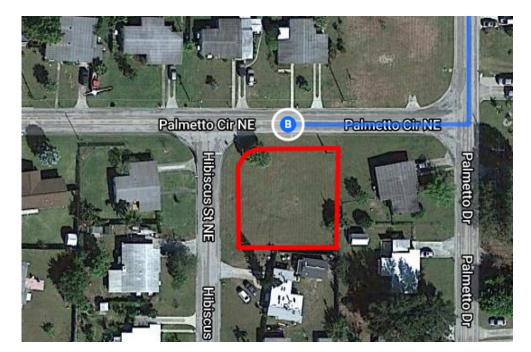

d                                       | 1.4 m          |
| 1  | 10. C  | ontinue straight to stay on Elmira Blvc                        |                |
| 4  | 11. Tu | urn left onto Conway Blvd                                      | 423 fi         |
| ₽  | 12. Tu | urn right onto Tamiami Trail                                   | 0.1 m          |
| ٦  | 13. Ti | urn left onto Easy St                                          | 0.2 m          |
| 4  | 14. Ti | urn left onto Palmetto Dr                                      | 0.4 m          |
| ►  | _      | urn right onto Palmetto Cir NE<br>tination will be on the left |                |
|    |        |                                                                | 174 f          |

# 110 Palmetto Cir NE

Port Charlotte, FL 33952, USA