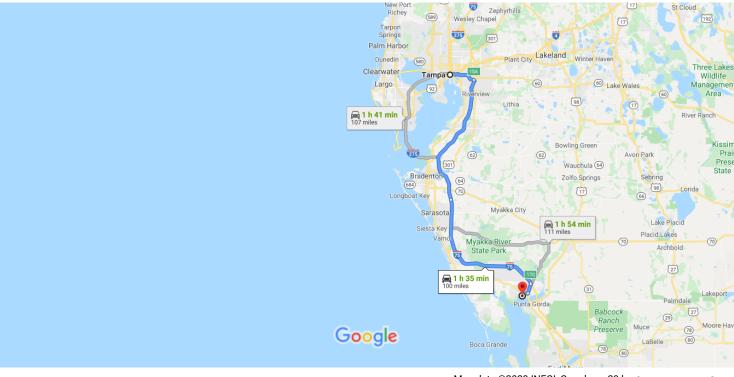

# Google Maps Tampa, FL, USA to 110 Palmetto Cir NE

Map data ©2020 INEGI, Google 20 km

## Tampa

Florida, USA

#### Get on FL-618 Toll E/Selmon Expressway

|            |    | 4 min (0.7 mi)                                                      |
|------------|----|---------------------------------------------------------------------|
| 1          | 1. | Head east on E Zack St toward N Morgan St                           |
|            |    | 0.4 mi                                                              |
| <b>Г</b> ≯ | 2. | Turn right onto N Nebraska Ave                                      |
|            |    | 0.1 mi                                                              |
| *          | 3. | Sharp left onto the Hwy 618 Toll E/Selmon Expy<br>ramp<br>Toll road |
|            | -  | 0.2 mi                                                              |
|            |    | 75 S to Kings Hwy in Charlotte County. Take exit                    |
|            |    |                                                                     |
|            |    | 1 h 19 min (94.2 mi)                                                |
| *          | 4. | 1 h 19 min (94.2 mi)                                                |
| *          | -  | 1 h 19 min (94.2 mi)                                                |

 Use any lane to take exit 15A to merge onto I-75 S toward Naples

42.4 mi

### **1** 6. Keep left to stay on I-75 S

43.7 mi

 7. Take exit 170 for Kings Hwy toward Charlotte County/Arcadia/Port Charlotte

– 0.3 mi

Continue on Kings Hwy. Take Elmira Blvd to Palmetto Cir NE in Port Charlotte

|    |        | 1 <sup>°</sup>                                                 | 3 min (5.5 mi) |
|----|--------|----------------------------------------------------------------|----------------|
| ₽  |        | m right onto Kings Hwy (signs for Por<br>arlotte)              | t              |
|    | Pass   | s by Taco Bell (on the right in 0.5 mi)                        | 3.2 m          |
| L, | 9. Tui | n right onto Elmira Blvd                                       | 1.4 m          |
| 1  | 10. C  | ontinue straight to stay on Elmira Blvc                        |                |
| 4  | 11. Tu | urn left onto Conway Blvd                                      | 423 fi         |
| ₽  | 12. Tu | urn right onto Tamiami Trail                                   | 0.1 m          |
| ٦  | 13. Ti | urn left onto Easy St                                          | 0.2 m          |
| 4  | 14. Ti | urn left onto Palmetto Dr                                      | 0.4 m          |
| ►  | _      | urn right onto Palmetto Cir NE<br>tination will be on the left |                |
|    |        |                                                                | 174 f          |