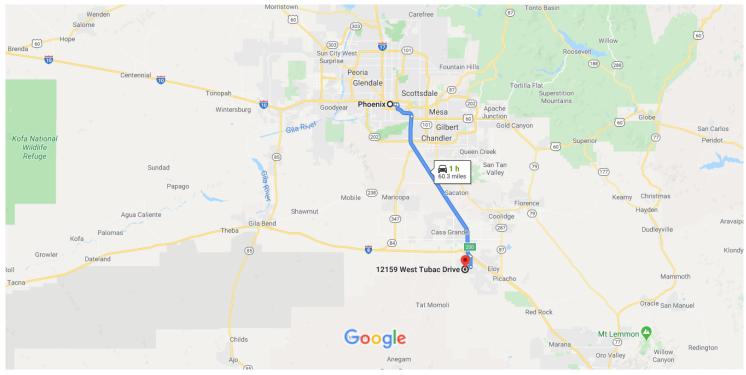

# Google Maps Phoenix, AZ, USA to 12159 W Tubac Dr, Arizona City, AZ Drive 60.3 miles, 1 h 85123, USA

Map data ©2020 Google, INEGI 20 km L

#### Phoenix

Arizona, USA

### 12159 W Tubac Dr

Arizona City, AZ 85123, USA