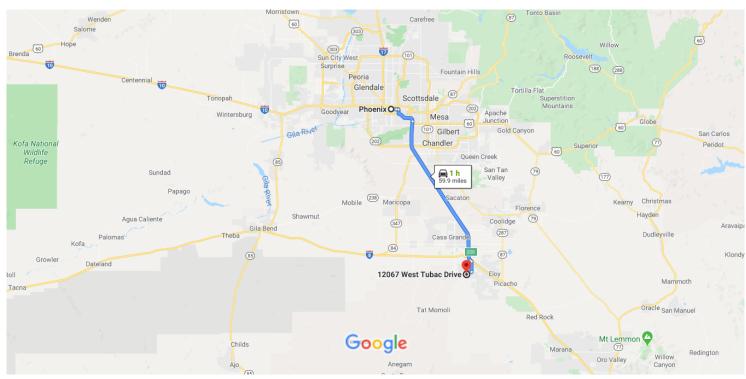

#### Get on I-10 E from W Jefferson St

|          |                                                               | 7 mir                                           | n (2.5 mi) |
|----------|---------------------------------------------------------------|-------------------------------------------------|------------|
| 1        | 1.                                                            | Head west on W Washington St toward 1st Ave     |            |
| 4        | 2.                                                            | Use the left lane to turn left onto S 1st Ave   | — 315 ft   |
|          |                                                               |                                                 | — 397 ft   |
| 4        | 3.                                                            | Use the left 2 lanes to turn left onto W Jeffer | rson St    |
|          |                                                               |                                                 | — 1.6 mi   |
| <b>L</b> | 4.                                                            | Keep right to continue on E Jefferson St        |            |
|          |                                                               |                                                 | - 0.5 mi   |
| *        | 5. Use the right 2 lanes to turn right onto the ram<br>Tucson |                                                 | mp to      |
|          |                                                               |                                                 | - 0.3 mi   |

# Follow I-10 E to S Sunland Gin Rd in Eloy. Take exit 200 from I-10 E

|   |    |                                         | 45 min (52.1 mi) |
|---|----|-----------------------------------------|------------------|
| * | 6. | Merge onto I-10 E                       |                  |
|   |    |                                         | 6.3 mi           |
| Ϋ | 7. | Keep left at the fork to stay on I-10 E |                  |
|   |    |                                         | 45.4 mi          |

Continue on S Sunland Gin Rd. Take W Battaglia Dr to W Tubac Dr in Arizona City

|          |     |                                                               | 9 min (5.3 mi) |
|----------|-----|---------------------------------------------------------------|----------------|
| <b>L</b> | 9.  | Turn right onto S Sunland Gin Rd                              | ,              |
| r        | 10. | Turn right onto W Battaglia Dr                                | 3.1 mi         |
| 4        | 11. | Turn left onto Lamb Rd                                        | 1.0 mi         |
| Ļ        | 12. | Turn right onto W Loma Vista Dr                               | 0.6 mi         |
| 4        | 13. | Turn left at the 1st cross street onto Bu                     |                |
| Γ*       | _   | Turn right onto W Tubac Dr<br>Destination will be on the left | ——— 0.1 mi     |
|          |     |                                                               | 0.5 mi         |

## 12067 W Tubac Dr

Arizona City, AZ 85123, USA