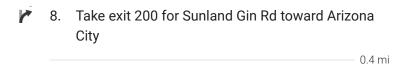

# Follow I-10 E to S Sunland Gin Rd in Eloy. Take exit 200 from I-10 E

|   |    |                                         | 45 min (52.1 mi) |
|---|----|-----------------------------------------|------------------|
| * | 6. | Merge onto I-10 E                       |                  |
|   |    |                                         | 6.3 mi           |
| Ϋ | 7. | Keep left at the fork to stay on I-10 E |                  |
|   |    |                                         | 45.4 mi          |