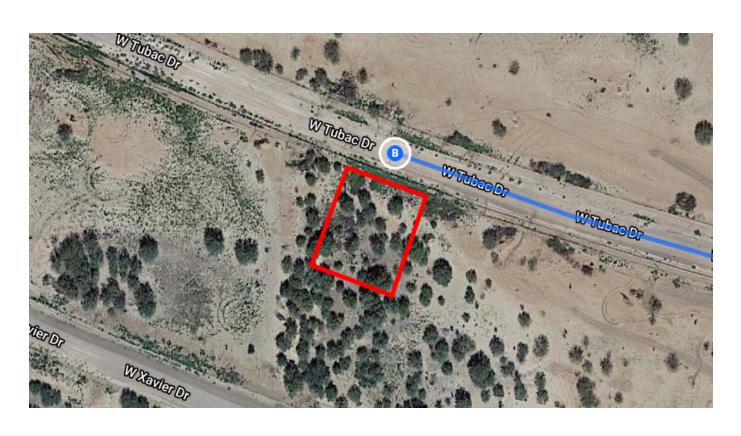

Continue on S Sunland Gin Rd. Take W Battaglia Dr to W Tubac Dr in Arizona City

|          |     |                                                               | 9 min (5.3 mi) |
|----------|-----|---------------------------------------------------------------|----------------|
| <b>L</b> | 9.  | Turn right onto S Sunland Gin Rd                              | ,              |
| r        | 10. | Turn right onto W Battaglia Dr                                | 3.1 mi         |
| 4        | 11. | Turn left onto Lamb Rd                                        | 1.0 mi         |
| Ļ        | 12. | Turn right onto W Loma Vista Dr                               | 0.6 mi         |
| 4        | 13. | Turn left at the 1st cross street onto Bu                     |                |
| Γ*       | _   | Turn right onto W Tubac Dr<br>Destination will be on the left | ——— 0.1 mi     |
|          |     |                                                               | 0.5 mi         |

## 12067 W Tubac Dr

Arizona City, AZ 85123, USA