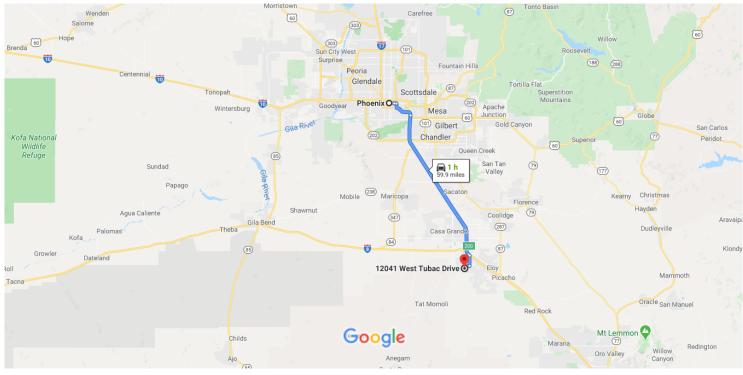

### Google Maps Phoenix, AZ, USA to 12041 W Tubac Dr

Map data ©2020 Google, INEGI 20 km L

### Phoenix

Arizona, USA

#### Get on I-10 E from W Jefferson St

|   |    | 7 min (2.5 mi)                                                            |
|---|----|---------------------------------------------------------------------------|
| ſ | 1. | Head west on W Washington St toward 1st Ave                               |
| ٩ | 2. | Use the left lane to turn left onto S 1st Ave                             |
| 4 | 3. | 397 ft<br>Use the left 2 lanes to turn left onto W Jefferson St<br>1.6 mi |
| r | 4. | Keep right to continue on E Jefferson St                                  |
| * | 5. | Use the right 2 lanes to turn right onto the ramp to Tucson               |
|   |    | 0.3 mi                                                                    |

## Follow I-10 E to S Sunland Gin Rd in Eloy. Take exit 200 from I-10 E

| * | 6. | Merge onto I-10 E                       | 45 min (52.1 mi) |
|---|----|-----------------------------------------|------------------|
| Ŷ | 7. | Keep left at the fork to stay on I-10 E | 6.3 mi           |
|   |    |                                         | 45.4 mi          |

#### 8. Take exit 200 for Sunland Gin Rd toward Arizona City

0.4 mi

# Continue on S Sunland Gin Rd. Take W Battaglia Dr to W Tubac Dr in Arizona City

|    |     |                                                                      | 9 min (5.3 mi) |
|----|-----|----------------------------------------------------------------------|----------------|
| ₽  | 9.  | Turn right onto S Sunland Gin Rd                                     | · · · · ·      |
| L, | 10. | Turn right onto W Battaglia Dr                                       | ——— 3.1 mi     |
| 4  | 11. | Turn left onto Lamb Rd                                               | —— 1.0 mi      |
| Ļ  | 12. | Turn right onto W Loma Vista Dr                                      | 0.6 mi         |
| 4  | 13. | Turn left at the 1st cross street onto Bu                            |                |
| Ļ  |     | <b>Turn right onto W Tubac Dr</b><br>Destination will be on the left | ——— 0.1 mi     |
|    |     |                                                                      | 0.4 mi         |

### 12041 W Tubac Dr

Arizona City, AZ 85123, USA