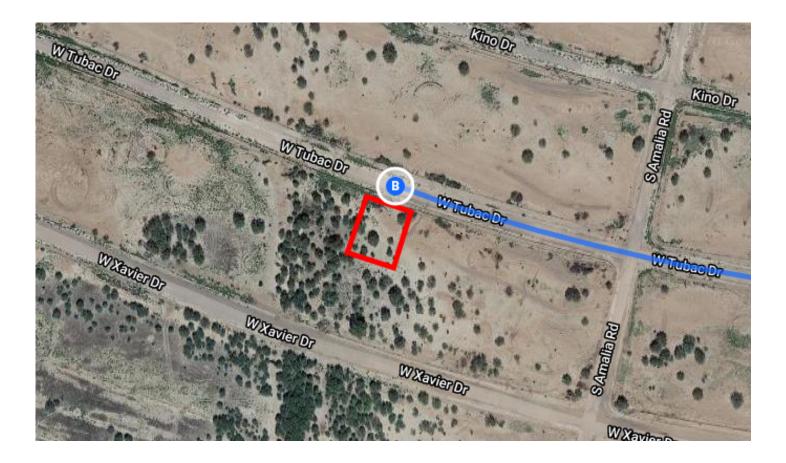

# Continue on S Sunland Gin Rd. Take W Battaglia Dr to W Tubac Dr in Arizona City

|    |     |                                                                      | 9 min (5.3 mi) |
|----|-----|----------------------------------------------------------------------|----------------|
| ₽  | 9.  | Turn right onto S Sunland Gin Rd                                     | · · · · ·      |
| L, | 10. | Turn right onto W Battaglia Dr                                       | ——— 3.1 mi     |
| 4  | 11. | Turn left onto Lamb Rd                                               | —— 1.0 mi      |
| Ļ  | 12. | Turn right onto W Loma Vista Dr                                      | 0.6 mi         |
| 4  | 13. | Turn left at the 1st cross street onto Bu                            |                |
| Ļ  |     | <b>Turn right onto W Tubac Dr</b><br>Destination will be on the left | ——— 0.1 mi     |
|    |     |                                                                      | 0.4 mi         |

### 12041 W Tubac Dr

Arizona City, AZ 85123, USA