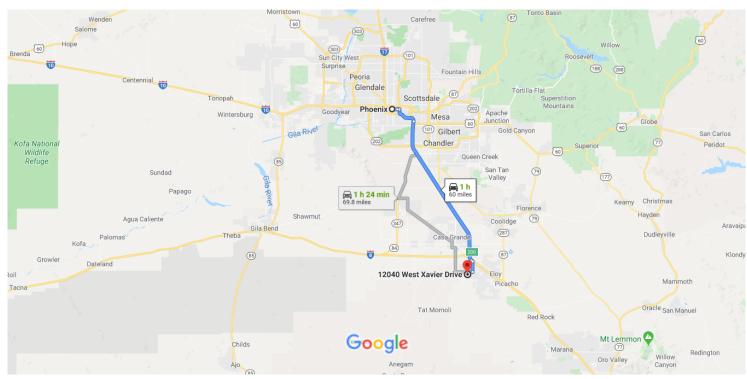

## Phoenix

Arizona, USA

#### Get on I-10 E from W Jefferson St

|          |    | 7 min                                            | (2.5 mi) |
|----------|----|--------------------------------------------------|----------|
| 1        | 1. | Head west on W Washington St toward 1st Ave      |          |
|          |    |                                                  | - 315 ft |
| 4        | 2. | Use the left lane to turn left onto S 1st Ave    |          |
|          |    |                                                  | - 397 ft |
| 4        | 3. | Use the left 2 lanes to turn left onto W Jeffers | son St   |
|          |    |                                                  | 1.6 mi   |
| <b>L</b> | 4. | Keep right to continue on E Jefferson St         |          |
|          |    |                                                  | 0.5 mi   |
|          |    | <b>3</b> · · · · · · · · · · · · · · · · · · ·   | mp to    |
|          |    | Tucson                                           |          |
|          |    |                                                  | 0.3 mi   |

## Follow I-10 E to S Sunland Gin Rd in Eloy. Take exit 200 from I-10 E

|   |    |                                         | 45 min (52.1 mi) |
|---|----|-----------------------------------------|------------------|
| * | 6. | Merge onto I-10 E                       |                  |
|   |    |                                         | 6.3 mi           |
| Y | 7. | Keep left at the fork to stay on I-10 E |                  |
|   |    |                                         | 45.4 mi          |

# 8. Take exit 200 for Sunland Gin Rd toward Arizona City

\_\_\_\_\_ 0.4 mi

# Continue on S Sunland Gin Rd. Drive to W Xavier Dr in Arizona City

|          | -                                                                                          | — 9 min (5.3 mi) |
|----------|--------------------------------------------------------------------------------------------|------------------|
| <b>L</b> | 9. Turn right onto S Sunland Gin Rd                                                        |                  |
| <b>L</b> | 10. Turn right onto W Battaglia Dr                                                         | 3.1 mi           |
| 4        | 11. Turn left onto Lamb Rd                                                                 | ———— 1.0 mi      |
| Ļ        | <ul><li>12. Turn right onto W Xavier Dr</li><li>Destination will be on the right</li></ul> | 0.8 mi           |
|          |                                                                                            | 0.5 mi           |

### 12040 W Xavier Dr

Arizona City, AZ 85123, USA