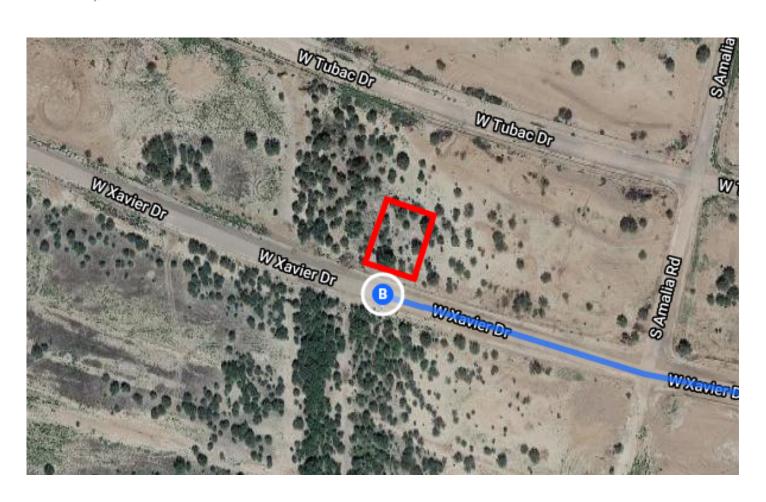

# Continue on S Sunland Gin Rd. Drive to W Xavier Dr in Arizona City

|          | -                                                                                          | — 9 min (5.3 mi) |
|----------|--------------------------------------------------------------------------------------------|------------------|
| <b>L</b> | 9. Turn right onto S Sunland Gin Rd                                                        |                  |
| <b>L</b> | 10. Turn right onto W Battaglia Dr                                                         | 3.1 mi           |
| 4        | 11. Turn left onto Lamb Rd                                                                 | ———— 1.0 mi      |
| Ļ        | <ul><li>12. Turn right onto W Xavier Dr</li><li>Destination will be on the right</li></ul> | 0.8 mi           |
|          |                                                                                            | 0.5 mi           |

### 12040 W Xavier Dr

Arizona City, AZ 85123, USA