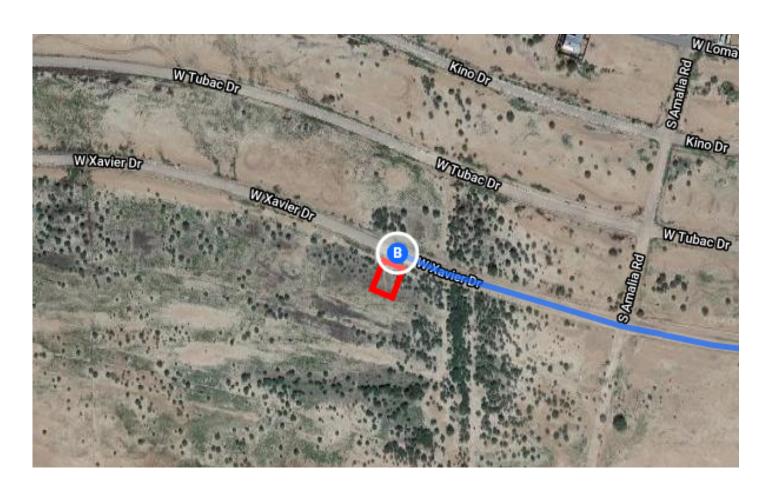

d Gin Rd. Drive to W Xavier Dr in Arizona City

|          |                                     | — 9 min (5.4 mi) |
|----------|-------------------------------------|------------------|
| <b>L</b> | 9. Turn right onto S Sunland Gin Rd |                  |
| <b>=</b> | 10. Turn right onto W Battaglia Dr  | 3.1 mi           |
| I.       | 10. Turringin onto w battaglia bi   | 1.0 mi           |
| 4        | 11. Turn left onto Lamb Rd          | 1.01111          |
|          |                                     | 0.8 mi           |
| r        | 12. Turn right onto W Xavier Dr     |                  |
|          | Destination will be on the left     |                  |
|          |                                     | 0.5 mi           |

## 12135 W Xavier Dr

Arizona City, AZ 85123, USA