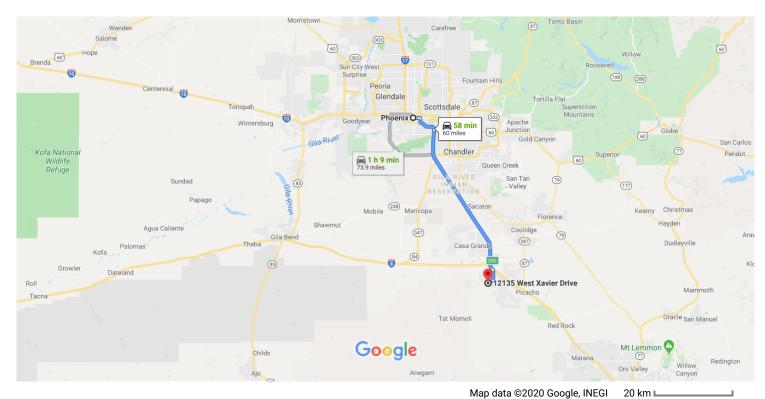

### Phoenix

Arizona, USA

#### Get on I-10 E from W Jefferson St

|          |                                                    | 7 min (2.5 mi                                        | )  |
|----------|----------------------------------------------------|------------------------------------------------------|----|
| 1        | 1.                                                 | Head west on W Washington St toward 1st Ave          |    |
|          |                                                    | 315 f                                                | t  |
| 4        | 2.                                                 | Use the left lane to turn left onto S 1st Ave        |    |
|          |                                                    | 397 f                                                | t  |
| 4        | 3.                                                 | Use the left 2 lanes to turn left onto W Jefferson S | t  |
|          |                                                    | 1.6 m                                                | ıi |
| <b>L</b> | 4.                                                 | Keep right to continue on E Jefferson St             |    |
|          |                                                    | 0.5 m                                                | i  |
| *        | 5. Use the right 2 lanes to turn right onto the ra |                                                      |    |
|          |                                                    | Tucson                                               |    |
|          |                                                    | 0.3 m                                                | ıi |

## Follow I-10 E to S Sunland Gin Rd in Eloy. Take exit 200 from I-10 E

|   |    |                                         | 45 min (52.1 mi) |
|---|----|-----------------------------------------|------------------|
| * | 6. | Merge onto I-10 E                       |                  |
|   |    |                                         | 6.3 mi           |
| Y | 7. | Keep left at the fork to stay on I-10 E |                  |
|   |    |                                         | 45.4 mi          |

# 8. Take exit 200 for Sunland Gin Rd toward Arizona City

\_\_\_\_\_ 0.4 mi

# Continue on S Sunland Gin Rd. Drive to W Xavier Dr in Arizona City

|          |                                     | — 9 min (5.4 mi) |
|----------|-------------------------------------|------------------|
| <b>L</b> | 9. Turn right onto S Sunland Gin Rd |                  |
| <b>=</b> | 10. Turn right onto W Battaglia Dr  | 3.1 mi           |
| I.       | 10. Turringin onto w battaglia bi   | 1.0 mi           |
| 4        | 11. Turn left onto Lamb Rd          | 1.01111          |
|          |                                     | 0.8 mi           |
| r        | 12. Turn right onto W Xavier Dr     |                  |
|          | Destination will be on the left     |                  |
|          |                                     | 0.5 mi           |

## 12135 W Xavier Dr

Arizona City, AZ 85123, USA