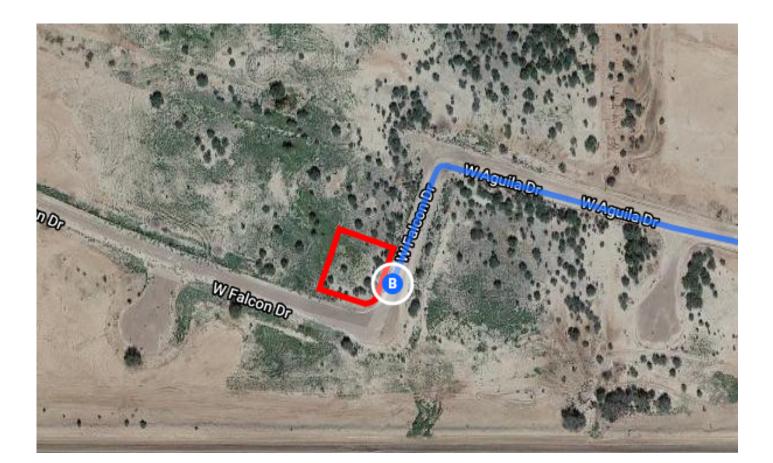

### Continue on S Sunland Gin Rd. Take W Battaglia Dr and Lamb Rd to W Falcon Dr in Arizona City

|    |     |                                                                          | - 10 min (5.7 mi)     |
|----|-----|--------------------------------------------------------------------------|-----------------------|
| ₽  | 9.  | Turn right onto S Sunland Gin Rd                                         |                       |
| L, | 10. | Turn right onto W Battaglia Dr                                           | 3.1 mi                |
| 4  | 11. | Turn left onto Lamb Rd                                                   | ——— 1.0 mi            |
| L, | 12. | Turn right onto W Alsdorf Rd                                             | ——— 1.0 mi            |
| L, | 13. | Turn right onto S Amalia Rd                                              | 0.5 mi                |
| 4  | 14. | Turn left onto W Aguila Dr                                               | 292 ft                |
| 4  |     | W Aguila Dr turns left and becomes N<br>Destination will be on the right | 0.1 mi<br>W Falcon Dr |
|    | _   |                                                                          | 180 ft                |

### 12158 W Falcon Dr

Arizona City, AZ 85123, USA