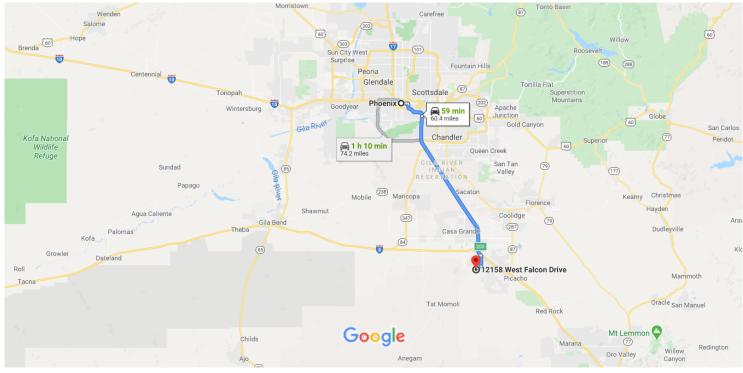

## Google Maps Phoenix, AZ, USA to 12158 W Falcon Dr

Map data ©2020 Google, INEGI 20 km

### Phoenix

Arizona, USA

#### Get on I-10 E from W Jefferson St

| 1  | 1. | 7 min (2.5 m<br>Head west on W Washington St toward 1st Ave |                         |
|----|----|-------------------------------------------------------------|-------------------------|
| 4  | 2. | Use the left lane to turn left onto S 1st Ave               | 315 ft                  |
| 4  | 3. | Use the left 2 lanes to turn left onto W Jeffers            | 397 ft                  |
| L, | 4. | Keep right to continue on E Jefferson St                    | 1.6 mi                  |
| *  | 5. | Use the right 2 lanes to turn right onto the ran<br>Tucson  | 0.5 mi<br>n <b>p to</b> |
|    |    |                                                             | 0.3 mi                  |

# Follow I-10 E to S Sunland Gin Rd in Eloy. Take exit 200 from I-10 E

| * | 6. | Merge onto I-10 E                       | 45 min (52.1 mi) |
|---|----|-----------------------------------------|------------------|
| Ŷ | 7. | Keep left at the fork to stay on I-10 E | 6.3 mi           |
|   |    |                                         | 45.4 mi          |

 8. Take exit 200 for Sunland Gin Rd toward Arizona City

0.4 mi

### Continue on S Sunland Gin Rd. Take W Battaglia Dr and Lamb Rd to W Falcon Dr in Arizona City

|    |     |                                                                          | - 10 min (5.7 mi)     |
|----|-----|--------------------------------------------------------------------------|-----------------------|
| ₽  | 9.  | Turn right onto S Sunland Gin Rd                                         |                       |
| L, | 10. | Turn right onto W Battaglia Dr                                           | 3.1 mi                |
| 4  | 11. | Turn left onto Lamb Rd                                                   | ——— 1.0 mi            |
| L, | 12. | Turn right onto W Alsdorf Rd                                             | ——— 1.0 mi            |
| L, | 13. | Turn right onto S Amalia Rd                                              | 0.5 mi                |
| 4  | 14. | Turn left onto W Aguila Dr                                               | 292 ft                |
| 4  |     | W Aguila Dr turns left and becomes N<br>Destination will be on the right | 0.1 mi<br>W Falcon Dr |
|    | _   |                                                                          | 180 ft                |

### 12158 W Falcon Dr

Arizona City, AZ 85123, USA