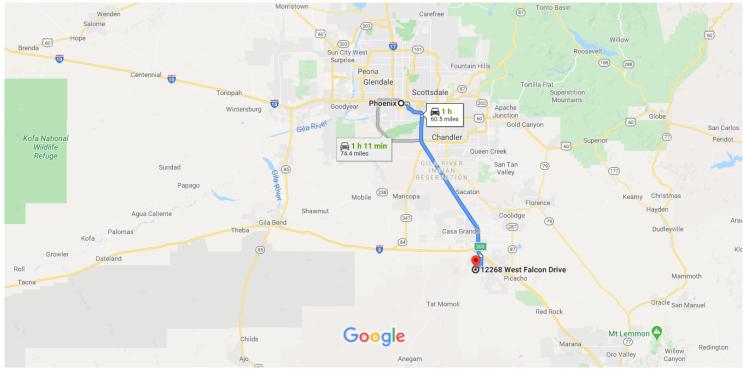

### Google Maps Phoenix, AZ, USA to 12268 W Falcon Dr

Map data ©2020 Google, INEGI 20 km

### Phoenix

Arizona, USA

### 12268 W Falcon Dr

Arizona City, AZ 85123, USA