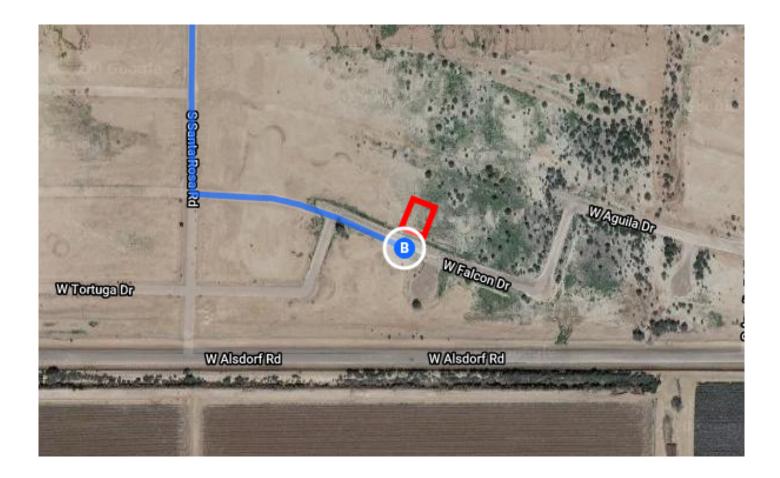

# Continue on S Sunland Gin Rd. Take W Battaglia Dr to W Falcon Dr in Arizona City

|    |         |                                                       | — 10 min (5.9 mi) |
|----|---------|-------------------------------------------------------|-------------------|
| ₽  | 9. Turi | n right onto S Sunland Gin Rd                         |                   |
| L, | 10. Tu  | rn right onto W Battaglia Dr                          | 3.1 mi            |
| ٦  | 11. Tu  | rn left onto S Santa Rosa Rd                          | ——— 1.8 mi        |
| 4  | 12. Tu  | rn left at W Falcon Dr                                | 0.9 mi            |
| 1  |         | ntinue onto W Falcon Dr<br>nation will be on the left | 397 ft            |
|    |         |                                                       | 220 ft            |

### 12268 W Falcon Dr

Arizona City, AZ 85123, USA