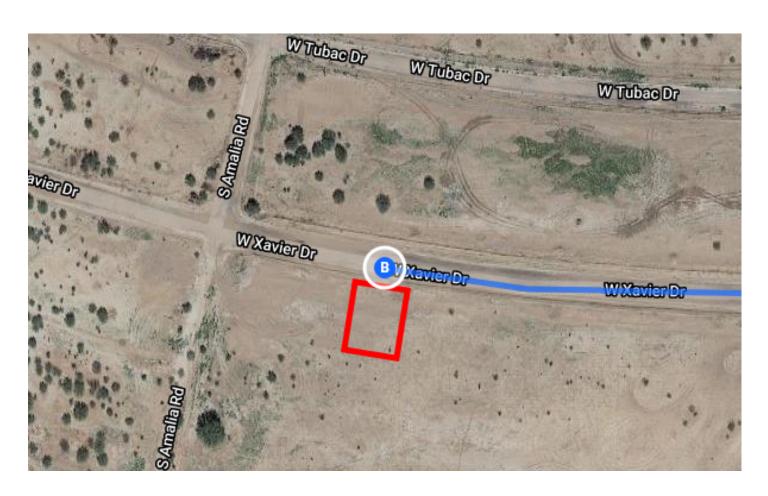

# Continue on S Sunland Gin Rd. Drive to W Xavier Dr in Arizona City

|            |                                     | 9 min (5.2 mi) |
|------------|-------------------------------------|----------------|
| <b>I</b>   | 9. Turn right onto S Sunland Gin Rd | ,              |
|            |                                     | 3.1 mi         |
| <b>L</b>   | 10. Turn right onto W Battaglia Dr  |                |
|            |                                     | 1.0 mi         |
| 4          | 11. Turn left onto Lamb Rd          |                |
|            |                                     | 0.8 mi         |
| <b>L</b> → | 12. Turn right onto W Xavier Dr     |                |
|            | Destination will be on the left     |                |
|            |                                     | 0.4 mi         |

## 11855 W Xavier Dr

Arizona City, AZ 85123, USA