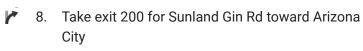

## Follow I-10 E to S Sunland Gin Rd in Eloy. Take exit 200 from I-10 E

|   |    |                                         | 45 min (52.1 mi) |
|---|----|-----------------------------------------|------------------|
| * | 6. | Merge onto I-10 E                       |                  |
|   |    |                                         | 6.3 mi           |
| Ϋ | 7. | Keep left at the fork to stay on I-10 E |                  |
|   |    |                                         | 45.4 mi          |

0.4 mi