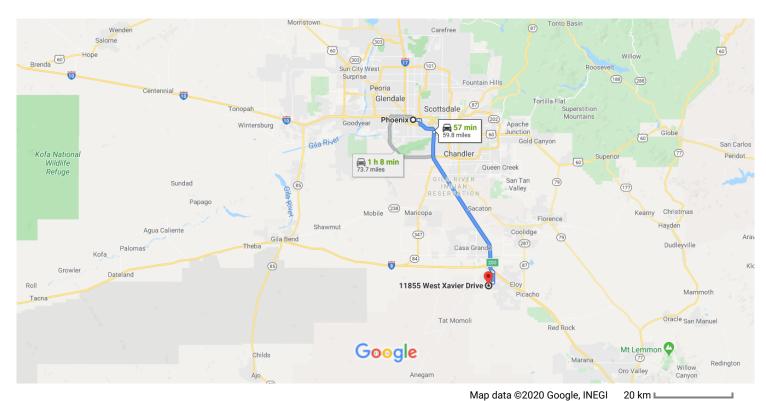

### Phoenix

Arizona, USA

#### Get on I-10 E from W Jefferson St

|          |                                                    | 7 min (2.5 mi                                        | )  |
|----------|----------------------------------------------------|------------------------------------------------------|----|
| 1        | 1.                                                 | Head west on W Washington St toward 1st Ave          |    |
|          |                                                    | 315 f                                                | t  |
| 4        | 2.                                                 | Use the left lane to turn left onto S 1st Ave        |    |
|          |                                                    | 397 f