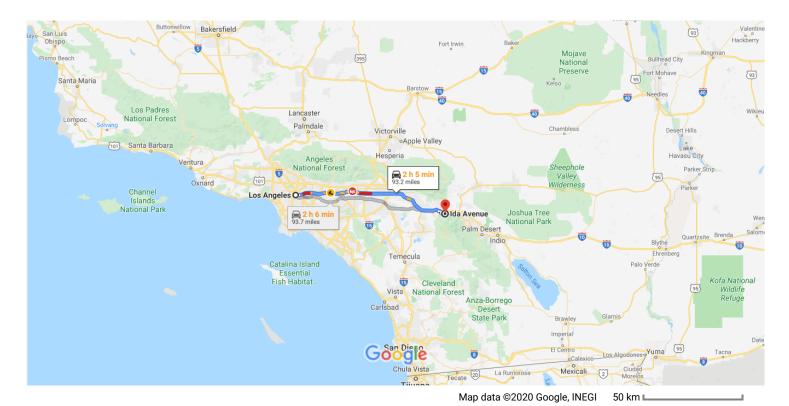

## Los Angeles

California, USA

## Get on US-101 S

|   |    | 2 mi                                        | n (0.5 mi) |
|---|----|---------------------------------------------|------------|
| 1 | 1. | Head southeast on W 1st St toward N Main St |            |
|   |    |                                             | — 443 ft   |
| 4 | 2. | Turn left onto N Los Angeles St             |            |
|   |    |                                             | — 0.3 mi   |
| * | 3. | Turn right to merge onto US-101 S toward    |            |
|   |    | Interstate 10 Fwy E/Interstate 5 Fwy S      |            |
|   |    |                                             | — 0.1 mi   |

## Follow I-10 E to Main St in Riverside County. Take exit 104 from I-10 E

| * | 4. | Merge onto US-101 S | 1 h 23 min (87.9 mi) |
|---|----|---------------------|----------------------|
|   |    |                     | 0.7 mi               |

| 1        |    | Continue onto I-10 E Pass by Starbucks (on the right in 54.2 mi) |                         |
|----------|----|------------------------------------------------------------------|-------------------------|
| <b>1</b> | 7  | Take exit 104 for Apache Trail toward Cabaz                      | 85.7 mi                 |
| •        |    | Take exit to their spacific trail toward odbaz                   | – 0.3 mi                |
| 7        | 8. | Keep right at the fork, follow signs for Moror Trail S           | n <b>go</b><br>— 253 ft |
|          |    |                                                                  | — 233 II                |

## Continue on Main St. Take Esperanza Ave to Ida Ave in Cabazon

|          | 10 min                                                                                  | (4.8 mi) |
|----------|-----------------------------------------------------------------------------------------|----------|
| <b>Q</b> | 9. At the traffic circle, take the 2nd exit onto Main St                                |          |
| <b>L</b> | 10. Turn right onto Broadway                                                            | - 1.5 mi |
| 4        | 11. Turn left onto Esperanza Ave                                                        | - 0.9 mi |
| 4        | <ul><li>12. Turn left onto Ida Ave</li><li>1 Destination will be on the right</li></ul> | - 2.4 mi |
|          |                                                                                         | - 325 ft |