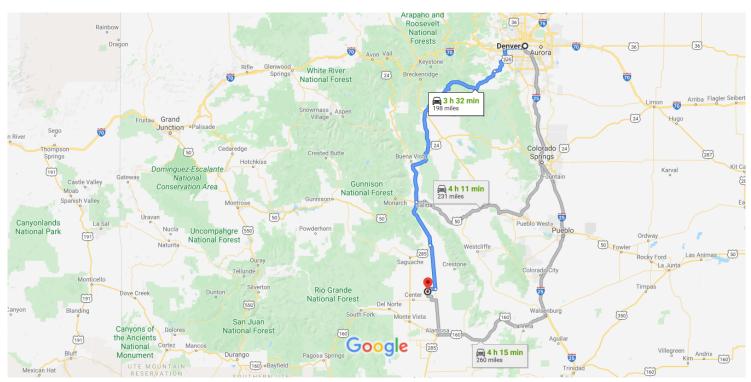

## Denver

Colorado, USA

## Take US Hwy 285 S to CO-17 in Saguache County

2 h 54 min (166 mi)

6. Use the right 3 lanes to turn slightly right onto W 6th Ave/6th Ave. Freeway (signs for I-25)

| 8. Continue onto US-6 W/W 6th Ave/6th Ave. Freeway  9. Take the exit onto I-70 W toward Grand Jct  10. Use the right 2 lanes to take exit 260 for 470 toward Colorado Springs  11. Merge onto CO-470 E  12. Take the exit onto US-285 S/US Hwy 285 S toward Fairplay  13. Keep left to continue on US Hwy 285 S  14. Continue onto US Hwy 285 S  15. Turn left onto US-50 E/US Hwy 285 S  16. Continue to follow US Hwy 285 S  17. Turn left onto CO-17  18. Turn left onto CO-17                                                                                                                                                                                                                                                                                                                                                                                                                                                                                                                                                                                                                                                                                                                                                                                                                                                                                                                                                                                                                                                                                                                                                                                                                                                                                                                                                                                                                                                                                                                                                                                                                                              | •                     | 7.                | Keep left to continue on W 6th Ave/6th Ave. Freeway                                                     | -                  |
|--------------------------------------------------------------------------------------------------------------------------------------------------------------------------------------------------------------------------------------------------------------------------------------------------------------------------------------------------------------------------------------------------------------------------------------------------------------------------------------------------------------------------------------------------------------------------------------------------------------------------------------------------------------------------------------------------------------------------------------------------------------------------------------------------------------------------------------------------------------------------------------------------------------------------------------------------------------------------------------------------------------------------------------------------------------------------------------------------------------------------------------------------------------------------------------------------------------------------------------------------------------------------------------------------------------------------------------------------------------------------------------------------------------------------------------------------------------------------------------------------------------------------------------------------------------------------------------------------------------------------------------------------------------------------------------------------------------------------------------------------------------------------------------------------------------------------------------------------------------------------------------------------------------------------------------------------------------------------------------------------------------------------------------------------------------------------------------------------------------------------------|-----------------------|-------------------|---------------------------------------------------------------------------------------------------------|--------------------|
| 9. Take the exit onto I-70 W toward Grand Jet  10. Use the right 2 lanes to take exit 260 for 470 toward Colorado Springs  11. Merge onto CO-470 E  12. Take the exit onto US-285 S/US Hwy 285 S toward Fairplay  13. Keep left to continue on US Hwy 285 S  14. Continue onto US Hwy 285 S  15. Turn left onto US-50 E/US Hwy 285 S  16. Continue to follow US Hwy 285 S  17. Turn left onto CO-17  18. Turn left onto CO-17  19. Slight left to stay on Co Rd 57  19. Slight left to stay on Co Rd 57  10. Destination will be on the left                                                                                                                                                                                                                                                                                                                                                                                                                                                                                                                                                                                                                                                                                                                                                                                                                                                                                                                                                                                                                                                                                                                                                                                                                                                                                                                                                                                                                                                                                                                                                                                   | 1                     | 8.                |                                                                                                         | - 1.               |
| 10. Use the right 2 lanes to take exit 260 for 470 toward Colorado Springs  11. Merge onto CO-470 E  12. Take the exit onto US-285 S/US Hwy 285 S toward Fairplay  13. Keep left to continue on US Hwy 285 S  14. Continue onto US Hwy 285 S  15. Turn left onto US-50 E/US Hwy 285 S  1 Continue to follow US Hwy 285 S  1 ontinue on CO-17. Drive to Co Rd 57  16. Turn left onto CO-17  17. Turn right onto Co Rd G  18. Turn left onto Co Rd 57  19. Slight left to stay on Co Rd 57  10. Destination will be on the left                                                                                                                                                                                                                                                                                                                                                                                                                                                                                                                                                                                                                                                                                                                                                                                                                                                                                                                                                                                                                                                                                                                                                                                                                                                                                                                                                                                                                                                                                                                                                                                                  | r                     | 9.                | Take the exit onto I-70 W toward Grand Jct                                                              | - 7.               |
| 11. Merge onto CO-470 E  12. Take the exit onto US-285 S/US Hwy 285 S toward Fairplay  13. Keep left to continue on US Hwy 285 S  14. Continue onto US Hwy 285 S  15. Turn left onto US-50 E/US Hwy 285 S  1 Continue to follow US Hwy 285 S  1 Ontinue on CO-17. Drive to Co Rd 57  16. Turn left onto CO-17  17. Turn right onto Co Rd G  18. Turn left onto Co Rd 57  19. Slight left to stay on Co Rd 57  10. Destination will be on the left                                                                                                                                                                                                                                                                                                                                                                                                                                                                                                                                                                                                                                                                                                                                                                                                                                                                                                                                                                                                                                                                                                                                                                                                                                                                                                                                                                                                                                                                                                                                                                                                                                                                              | 7                     | 10.               | _                                                                                                       |                    |
| 12. Take the exit onto US-285 S/US Hwy 285 S toward Fairplay  13. Keep left to continue on US Hwy 285 S  14. Continue onto US Hwy 285 S  15. Turn left onto US-50 E/US Hwy 285 S  16. Continue to follow US Hwy 285 S  17. Turn left onto CO-17  18. Turn left onto Co Rd 57  19. Slight left to stay on Co Rd 57  19. Slight left to stay on Co Rd 57  10. Destination will be on the left                                                                                                                                                                                                                                                                                                                                                                                                                                                                                                                                                                                                                                                                                                                                                                                                                                                                                                                                                                                                                                                                                                                                                                                                                                                                                                                                                                                                                                                                                                                                                                                                                                                                                                                                    | <b>*</b>              | 11.               | Merge onto CO-470 E                                                                                     | - O.<br>-          |
| 13. Keep left to continue on US Hwy 285 S  14. Continue onto US Hwy 285 S  15. Turn left onto US-50 E/US Hwy 285 S  1 Continue to follow US Hwy 285 S  26  continue on CO-17. Drive to Co Rd 57  16. Turn left onto CO-17  17. Turn right onto Co Rd G  18. Turn left onto Co Rd 57  19. Slight left to stay on Co Rd 57  19. Slight left to stay on Co Rd 57  10. Destination will be on the left                                                                                                                                                                                                                                                                                                                                                                                                                                                                                                                                                                                                                                                                                                                                                                                                                                                                                                                                                                                                                                                                                                                                                                                                                                                                                                                                                                                                                                                                                                                                                                                                                                                                                                                             | 7                     | 12.               | -                                                                                                       | - 5.               |
| 14. Continue onto US Hwy 285 S  15. Turn left onto US-50 E/US Hwy 285 S  1 Continue to follow US Hwy 285 S  26  27  28  29  20  20  21  21  22  31 min (29  31 min | ካ                     | 13.               | Keep left to continue on US Hwy 285 S                                                                   | 12                 |
| 15. Turn left onto US-50 E/US Hwy 285 S Continue to follow US Hwy 285 S  continue on CO-17. Drive to Co Rd 57  16. Turn left onto CO-17  17. Turn right onto Co Rd G  18. Turn left onto Co Rd 57  19. Slight left to stay on Co Rd 57  10. Destination will be on the left                                                                                                                                                                                                                                                                                                                                                                                                                                                                                                                                                                                                                                                                                                                                                                                                                                                                                                                                                                                                                                                                                                                                                                                                                                                                                                                                                                                                                                                                                                                                                                                                                                                                                                                                                                                                                                                    | t                     | 14.               | Continue onto US Hwy 285 S                                                                              | - 0                |
| 16. Turn left onto CO-17  17. Turn right onto Co Rd G  18. Turn left onto Co Rd 57  19. Slight left to stay on Co Rd 57  1 Destination will be on the left                                                                                                                                                                                                                                                                                                                                                                                                                                                                                                                                                                                                                                                                                                                                                                                                                                                                                                                                                                                                                                                                                                                                                                                                                                                                                                                                                                                                                                                                                                                                                                                                                                                                                                                                                                                                                                                                                                                                                                     | ካ                     |                   | -                                                                                                       | 26.                |
| 16. Turn left onto CO-17  17. Turn right onto Co Rd G  18. Turn left onto Co Rd 57  19. Slight left to stay on Co Rd 57  1 Destination will be on the left                                                                                                                                                                                                                                                                                                                                                                                                                                                                                                                                                                                                                                                                                                                                                                                                                                                                                                                                                                                                                                                                                                                                                                                                                                                                                                                                                                                                                                                                                                                                                                                                                                                                                                                                                                                                                                                                                                                                                                     |                       | inue              | on CO-17. Drive to Co Rd 57                                                                             |                    |
| <ul> <li>17. Turn right onto Co Rd G</li> <li>18. Turn left onto Co Rd 57</li> <li>19. Slight left to stay on Co Rd 57</li> <li>Destination will be on the left</li> </ul>                                                                                                                                                                                                                                                                                                                                                                                                                                                                                                                                                                                                                                                                                                                                                                                                                                                                                                                                                                                                                                                                                                                                                                                                                                                                                                                                                                                                                                                                                                                                                                                                                                                                                                                                                                                                                                                                                                                                                     | onti                  |                   |                                                                                                         |                    |
| 18. Turn left onto Co Rd 57  19. Slight left to stay on Co Rd 57  1 Destination will be on the left                                                                                                                                                                                                                                                                                                                                                                                                                                                                                                                                                                                                                                                                                                                                                                                                                                                                                                                                                                                                                                                                                                                                                                                                                                                                                                                                                                                                                                                                                                                                                                                                                                                                                                                                                                                                                                                                                                                                                                                                                            | onti<br>ר             | 16.               | 31 min (                                                                                                | (29.8              |
| 19. Slight left to stay on Co Rd 57  Destination will be on the left                                                                                                                                                                                                                                                                                                                                                                                                                                                                                                                                                                                                                                                                                                                                                                                                                                                                                                                                                                                                                                                                                                                                                                                                                                                                                                                                                                                                                                                                                                                                                                                                                                                                                                                                                                                                                                                                                                                                                                                                                                                           | onti                  |                   | Turn left onto CO-17                                                                                    |                    |
|                                                                                                                                                                                                                                                                                                                                                                                                                                                                                                                                                                                                                                                                                                                                                                                                                                                                                                                                                                                                                                                                                                                                                                                                                                                                                                                                                                                                                                                                                                                                                                                                                                                                                                                                                                                                                                                                                                                                                                                                                                                                                                                                | onti                  | 17.               | Turn left onto CO-17  Turn right onto Co Rd G                                                           | 24.                |
|                                                                                                                                                                                                                                                                                                                                                                                                                                                                                                                                                                                                                                                                                                                                                                                                                                                                                                                                                                                                                                                                                                                                                                                                                                                                                                                                                                                                                                                                                                                                                                                                                                                                                                                                                                                                                                                                                                                                                                                                                                                                                                                                | onti<br>†1<br>→<br>†1 | 17.<br>18.<br>19. | Turn left onto CO-17  Turn right onto Co Rd G  Turn left onto Co Rd 57  Slight left to stay on Co Rd 57 | 24.<br>24.<br>– 4. |