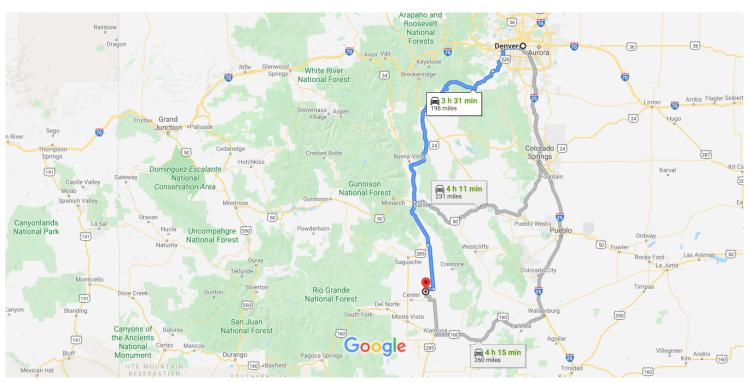

Map data ©2020 Google 50 km

## Denver

Colorado, USA

## Take US Hwy 285 S to CO-17 in Saguache County

2 h 54 min (166 mi)

6. Use the right 3 lanes to turn slightly right onto W 6th Ave/6th Ave. Freeway (signs for I-25)

1 Continue to follow 6th Ave. Freeway