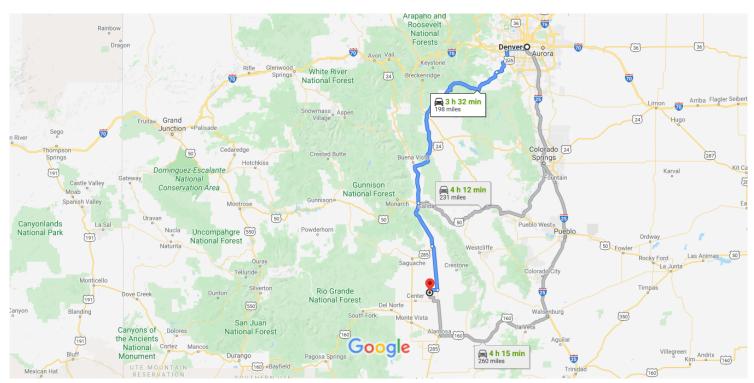

#### Map data ©2020 Google

#### 50 km ∟\_\_\_\_

## Denver

Colorado, USA

# Take N Broadway and W 8th Ave to W 6th Ave/6th Ave. Freeway

|          |    | 7 n                                         | nin (1.8 mi)        |
|----------|----|---------------------------------------------|---------------------|
| 1        | 1. | Head northwest toward Cleveland PI          |                     |
| r        | 2. | Turn right onto Cleveland Pl                | —— 157 ft           |
| Γ*       | 3. | Turn right onto N Broadway                  | —— 328 ft           |
| <b>L</b> | 4. | Turn right onto W 8th Ave                   | — 0.9 mi            |
| 4        | 5. | Use the middle lane to turn left onto Kalam | — 0.7 mi<br>nath St |
|          |    |