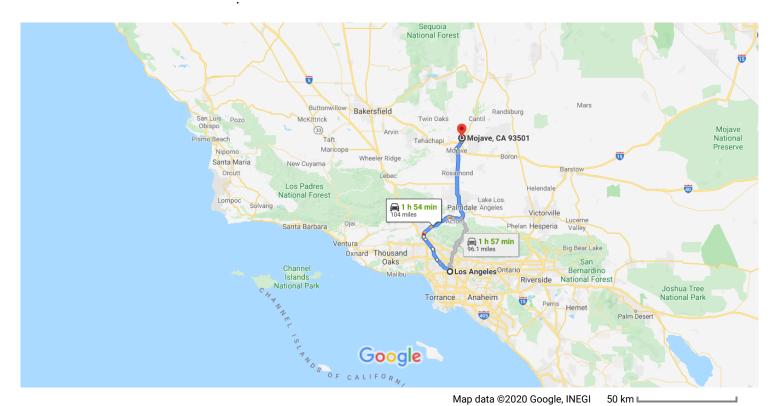

## Los Angeles

California, USA

## Get on US-101 N

|          |      | 3 min (0.7 mi)                                                                     |
|----------|------|------------------------------------------------------------------------------------|
| 1        | 1.   | Head northwest on W 1st St toward N Spring St                                      |
|          |      | 0.1 mi                                                                             |
| <b>L</b> | 2.   | Turn right onto N Broadway                                                         |
|          |      | 0.4 mi                                                                             |
| X        | 3.   | Turn right to merge onto US-101 N toward I-110 N                                   |
|          |      | 0.2 mi                                                                             |
| Cont     | inue | <b>to Mojave</b> 1 h 26 min (94.9 mi)                                              |
| *        | 4.   | g. and ac in the                                                                   |
| _        | 5.   | 10.1 mi                                                                            |
| П        |      |                                                                                    |
| -        | J.   | Keep left to continue on CA-170 N/Hollywood Fwy, follow signs for Sacramento/170 N |
|          | J.   |                                                                                    |
| ٦        | 6.   | follow signs for Sacramento/170 N                                                  |

|     | 1.                | Merge onto I-5 N                                                                                                                                     |
|-----|-------------------|------------------------------------------------------------------------------------------------------------------------------------------------------|
|     | 8.                | Keep left at the fork to stay on I-5 N                                                                                                               |
| •   | 9.                | Use the right 3 lanes to take exit 162 for State<br>Route 14 N/Antelope Valley Freeway toward<br>Palmdale/Lancaster                                  |
|     | 10.               | Continue onto CA-14 N Pass by Denny's (on the right in 68.3 mi)                                                                                      |
| nti | nue               | on CA-14 N/Midland Trail. Drive to Poppy Blvd                                                                                                        |
|     | 11.               | Turn right onto CA-14 N/Midland Trail                                                                                                                |
|     | 12.               | Take exit 73 for California City Blvd                                                                                                                |
|     | 13.               | Use the left lane to continue toward Californ                                                                                                        |
|     |                   | City Blvd/Ransburg Cutoff Rd                                                                                                                         |
|     | 14.               |                                                                                                                                                      |
|     | _                 | City Blvd/Ransburg Cutoff Rd  Turn left onto California City Blvd/Ransburg                                                                           |
|     | _                 | City Blvd/Ransburg Cutoff Rd  Turn left onto California City Blvd/Ransburg Cutoff Rd  Continue to follow California City Blvd                        |
|     | <b>1</b>          | City Blvd/Ransburg Cutoff Rd  Turn left onto California City Blvd/Ransburg Cutoff Rd Continue to follow California City Blvd  Turn right             |
|     | 15.               | City Blvd/Ransburg Cutoff Rd  Turn left onto California City Blvd/Ransburg Cutoff Rd Continue to follow California City Blvd  Turn right             |
|     | 15.<br>16.<br>17. | City Blvd/Ransburg Cutoff Rd  Turn left onto California City Blvd/Ransburg Cutoff Rd Continue to follow California City Blvd  Turn right  Turn right |