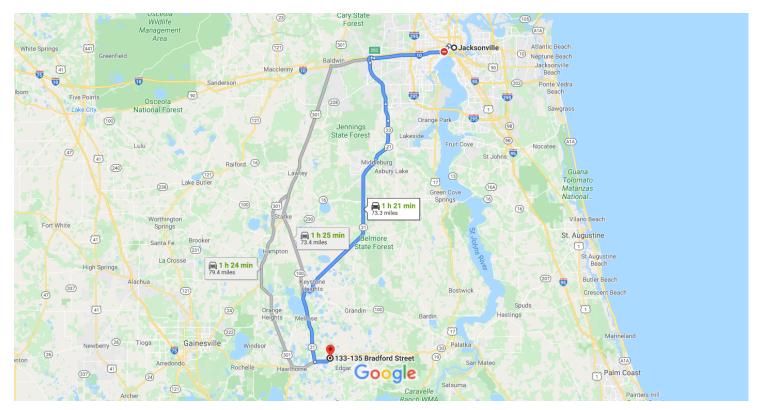

## Jacksonville

Florida

1. Head north toward E State St

29 s (262 ft)

## Take I-10 W, First Coast Expy, FL-23 S and State Rd 21 S to Chesser Monroe Rd in Putnam County

|          |    | 1 h 22 min (72.5 mi)                                                 |
|----------|----|----------------------------------------------------------------------|
| 4        | 2. | Turn left onto E State St                                            |
| <b>†</b> | 3. | Continue onto Old Kings Rd                                           |
|          |    | 217 ft                                                               |
| 1        | 4. | Continue onto Kings Rd                                               |
|          |    | 0.2 mi                                                               |
| *        | 5. | Slight left to merge onto FL-228 W/I-95 S/US-17<br>S toward I-10     |
|          |    | 0.5 mi                                                               |
| 1        | 6. | Use the right 2 lanes to take exit 352D toward Forest St/Stockton St |
|          |    | 0.7 mi                                                               |

| 7.   | Use the left 2 lanes to keep right at the fork, continue on Exit 351B-351C and follow signs Interstate 10 W/Lake City |
|------|-----------------------------------------------------------------------------------------------------------------------|
| 8.   | Continue onto I-10 W                                                                                                  |
| 9.   | Use the right 2 lanes to take exit 350 for FL-2 toward Cecil Commerce Center Parkway  Toll road                       |
| 10.  | Keep left at the fork to continue toward FL-<br>23/Cecil Commerce Center Pkwy/First Coas<br>Expy                      |
| A    | Toll road                                                                                                             |
| 11.  | Continue onto FL-23/Cecil Commerce Cente<br>Pkwy/First Coast Expy                                                     |
|      | Continue to follow First Coast Expy                                                                                   |
| A    | Toll road                                                                                                             |
| 12.  | Keep left to continue on FL-23 S/Cecil<br>Commerce Center Pkwy/First Coast Expy                                       |
| A    | Toll road                                                                                                             |
| 13.  | Keep left to continue on FL-23 S                                                                                      |
| 14.  | Use the right 2 lanes to turn right onto State 21 S                                                                   |
| 0    | Pass by Hardee's (on the right in 3.7 mi)                                                                             |
| 15.  | Turn left onto FL-20 E                                                                                                |
| inue | on Chesser Monroe Rd. Drive to Bradford St                                                                            |
|      | 2 min (                                                                                                               |
| 16.  | Turn left onto Chesser Monroe Rd                                                                                      |
|      |                                                                                                                       |
| 17.  | Turn right onto Bradford St                                                                                           |