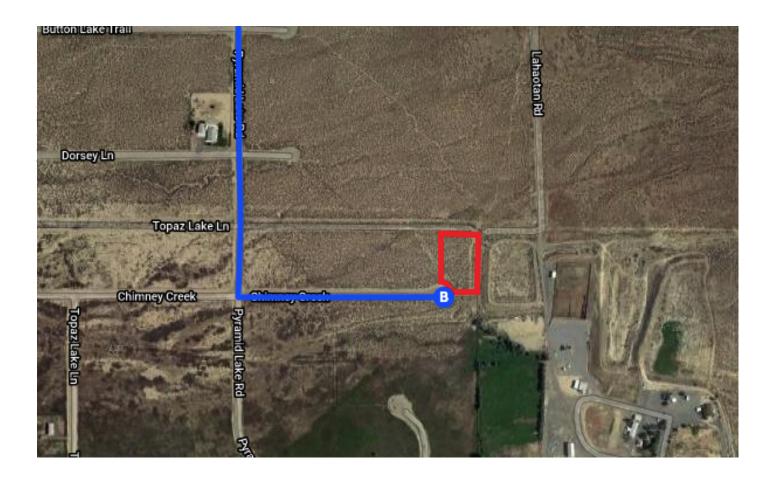

# Continue on Rye Patch Resevoir Rd. Take Pyramid Lake Rd to Chimney Creek

|   |    |                                               | (1.6 mi) |
|---|----|-----------------------------------------------|----------|
| r | 7. | Turn right onto Rye Patch Resevoir Rd         |          |
| ٢ | 8. | Slight right to stay on Rye Patch Resevoir Ro |          |
| r | 9. | Turn right onto Pyramid Lake Rd               | - 0.6 mi |
| 4 | 10 | . Turn left onto Chimney Creek                | – 0.7 mi |
|   |    |                                               | - 0.2 mi |