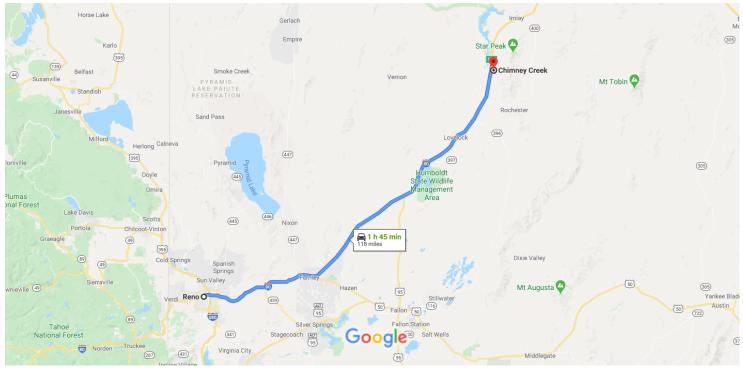

# Google Maps

## Drive 118 miles, 1 h 45 min

Map data ©2020 Google 10 mi

### Reno

Nevada

#### Get on I-80 E from N Center St

|            |    | 2 min (0.6 mi)                                                |
|------------|----|---------------------------------------------------------------|
| 1          | 1. | Head north on Old U.S. 395 N/N Virginia St<br>toward E 4th St |
|            |    | 128 ft                                                        |
| <b>Г</b> ≯ | 2. | Turn right at the 1st cross street onto E 4th St              |
|            |    | 394 ft                                                        |
| 1          | 3. | Turn left at the 1st cross street onto N Center St            |
|            |    | 0.3 mi                                                        |
| *          | 4. | Use the right 2 lanes to turn right to merge onto I-<br>80 E  |
|            |    | 0.2 mi                                                        |
|            |    |                                                               |

#### Follow I-80 E to Rye Patch Resevoir Rd in Pershing County. Take exit 129 from I-80 E

|   |    |                                 | - 1 h 38 min (115 mi) |
|---|----|---------------------------------|-----------------------|
| * | 5. | Merge onto I-80 E               |                       |
| ۲ | 6. | Take exit 129 for Rye Patch Dam | 115 mi                |
|   |    |                                 | 0.41111               |

# Continue on Rye Patch Resevoir Rd. Take Pyramid Lake Rd to Chimney Creek

|   |    |                                               | (1.6 mi) |
|---|----|-----------------------------------------------|----------|
| r | 7. | Turn right onto Rye Patch Resevoir Rd         |          |
| ٢ | 8. | Slight right to stay on Rye Patch Resevoir Ro |          |
| r | 9. | Turn right onto Pyramid Lake Rd               | - 0.6 mi |
| 4 | 10 | . Turn left onto Chimney Creek                | – 0.7 mi |
|   |    |                                               | - 0.2 mi |