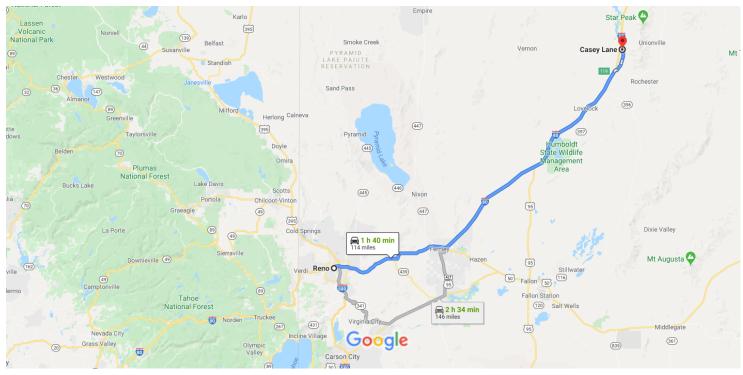

## Google Maps

Map data ©2020 Google 20 km 🗉

#### Reno

Nevada, USA

#### Get on I-80 E from N Center St

|             |    | 2 min (0.6 mi)                                                                   |  |
|-------------|----|----------------------------------------------------------------------------------|--|
| 1           | 1. | Head north on Carson-Reno Hwy. N/Old U.S. 395<br>N/N Virginia St toward E 4th St |  |
|             |    | 128 ft                                                                           |  |
| r           | 2. | Turn right at the 1st cross street onto E 4th St                                 |  |
|             |    | 394 ft                                                                           |  |
| 4           | 3. | Turn left at the 1st cross street onto N Center St                               |  |
|             |    | 0.3 mi                                                                           |  |
| <b>Å</b> 4. |    | Use the right 2 lanes to turn right to merge onto I-<br>80 E                     |  |
|             |    | 00 E                                                                             |  |
|             |    | 0.2 mi                                                                           |  |

# Follow I-80 E to NV-858 E in Pershing County. Take exit 119 from I-80 E

 1 h 30 min (106 mi)

 ★
 5. Merge onto I-80 E

 ↓
 106 mi

 ↓
 6. Take exit 119 toward NV-858 E

### Take Old Victory Hwy to Casey Ln

|            |     |                                                            | 10 min (7.3 mi) |
|------------|-----|------------------------------------------------------------|-----------------|
| <b>Г</b> ≯ | 7.  | Turn right onto NV-858 E                                   |                 |
| 1          | 8.  | Continue onto Lovelock-Unionville Rd                       | 0.3 mi          |
| 4          | 9.  | Turn left onto Old Victory Hwy                             | 0.2 mi          |
| 1          | 10. | Continue straight onto Old US Hwy 5                        |                 |
| *          | 11. | Merge onto Old Victory Hwy                                 | 0.5 mi          |
| ٦          |     | Turn left onto Casey Ln<br>Destination will be on the left | ——— 3.4 mi      |
|            |     |                                                            | 0.4 mi          |